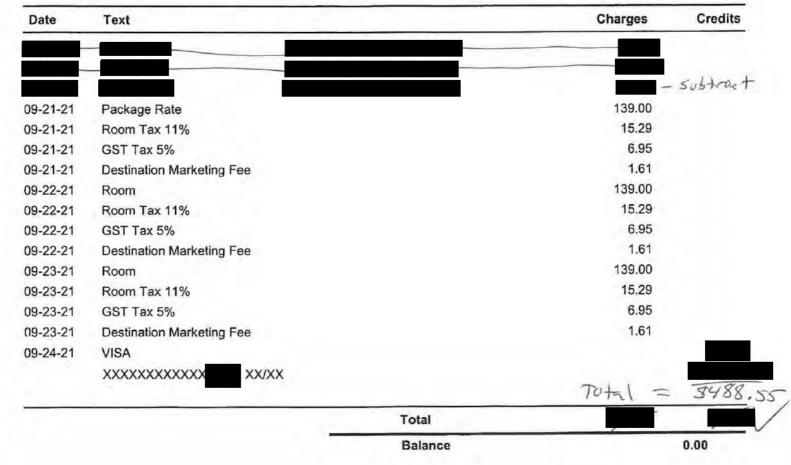

| Date                                  | Expenses               | Amount   |
|---------------------------------------|------------------------|----------|
| September 21, 2021                    | Lunch & Dinner only    | \$48.50  |
| September 21, 2021                    | Taxi                   | 20 00    |
| September 22, 2021                    | Dinner Only            | \$36.00  |
| September 23, 2021                    | MLA Per Diem           | \$61.00  |
| September 24, 2021                    | Accommodation Expenses | \$488.55 |
| September 24, 2021<br>Included in Cla | Airfare<br>aim #46561  | \$0.00   |
| September 24, 2021                    | MLA Per Diem           | \$61.00  |
| September 24, 2021                    | Taxi                   | \$52.00  |