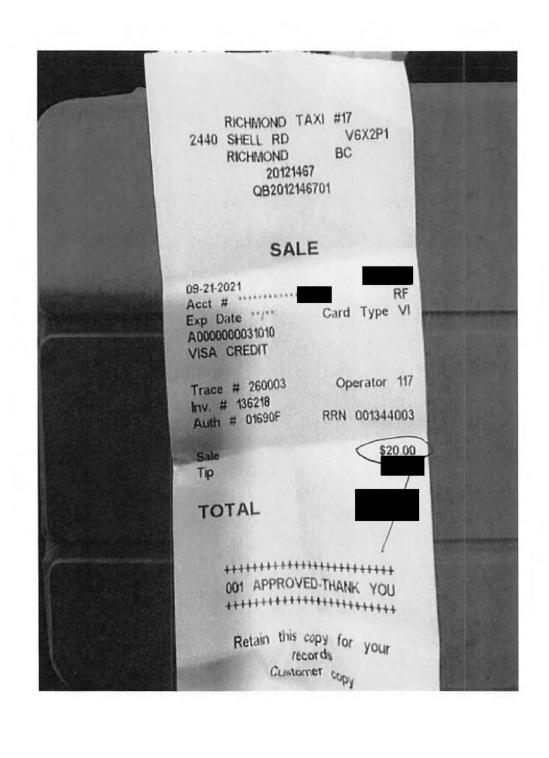

| Date                                  | Expenses               | Amount   |
|---------------------------------------|------------------------|----------|
| September 21, 2021                    | Lunch & Dinner only    | \$48.50  |
| September 21, 2021                    | Taxi                   | 20 00    |
| September 22, 2021                    | Dinner Only            | \$36.00  |
| September 23, 2021                    | MLA Per Diem           | \$61.00  |
| September 24, 2021                    | Accommodation Expenses | \$488.55 |
| September 24, 2021<br>Included in Cla | Airfare<br>aim #46561  | \$0.00   |
| September 24, 2021                    | MLA Per Diem           | \$61.00  |
| September 24, 2021                    | Taxi                   | \$52.00  |