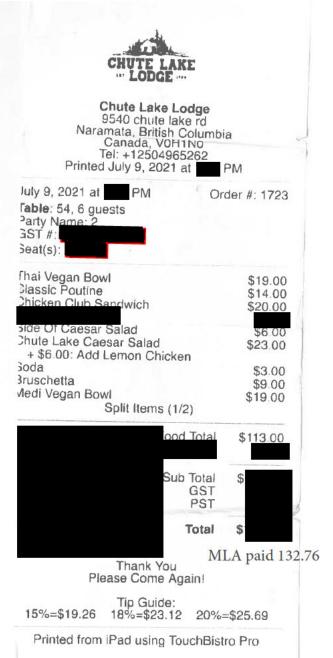

-------------------------------------------------|------|----------------|--------|
|                                                                | B    | atch <u>#:</u> | 000525 |
| 86/25/21                                                       |      |                |        |
| Ref#:000087177                                                 | 279  |                |        |
| Inv #: 007834                                                  | Âppr | Code:          | 018182 |
| Amount:                                                        | \$   |                | 53.03  |
| Tip:                                                           | \$   |                | 5.00   |
| Total:                                                         | \$   |                | 58.03  |

Customer Copy



|