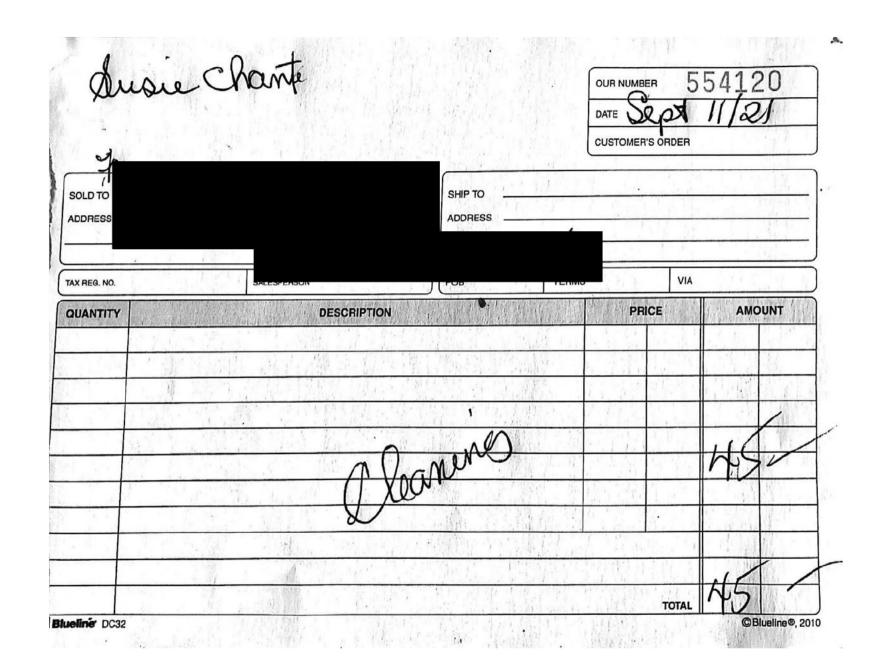

### **Summary of Constituency Office Expense Receipts**

Fiscal 2021/2022

Period: Quarter 2 - Jul. 1, 2021 to Sep. 30, 2021

| Member Name:            | Chant, Susie                           |             |               |
|-------------------------|----------------------------------------|-------------|---------------|
| Expense Category:       | Special Events and Protocol            |             |               |
|                         |                                        | <u>Note</u> | <u>Amount</u> |
| Cumulative Balance at   | End of Prior Reporting Period:         | Note 1      | \$576.24      |
| Add: Total Amount of F  | Receipts for Current Reporting Period: | Note 2      | \$5.04        |
| Balance at End of Curre | ent Reporting Period:                  | Note 3      | \$581.28      |