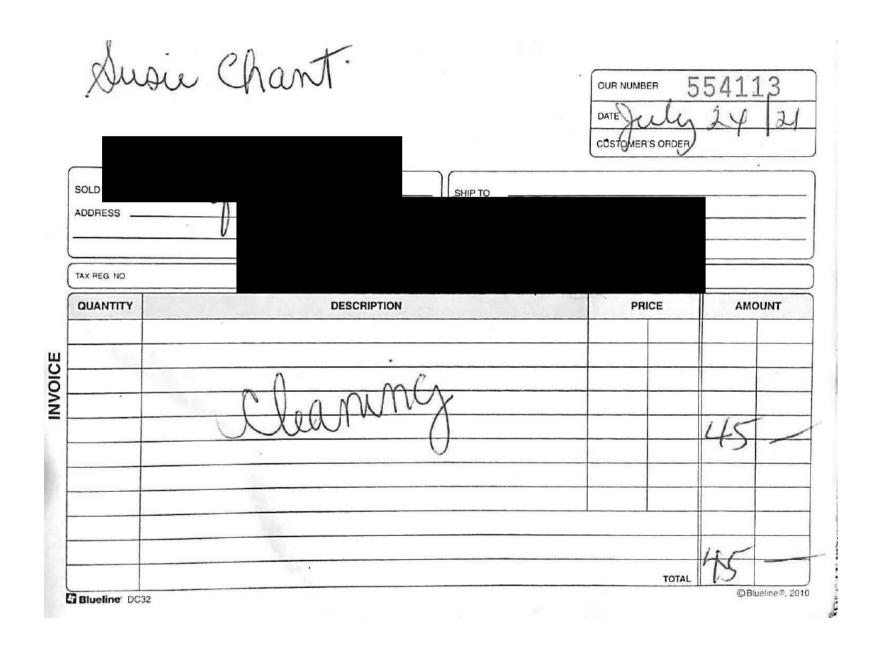

# NOURISH MARKET

Unit 143, 1233 Lynn Valley Road Vancouver, B.C. V7J-OA1 (778)340-4030

8/9/2021

Pau1

Avalon Organic Cereal Cream Bottle deposit

\$3.79 \$1.25

TOTAL

\$5.04

Debit card

\$5.04

Points in this transaction: 4

Item count: 1

Trans:235790 Terminal:050007009-001001

GST# www.nourish-market.ca THANK YOU & COME AGAIN!