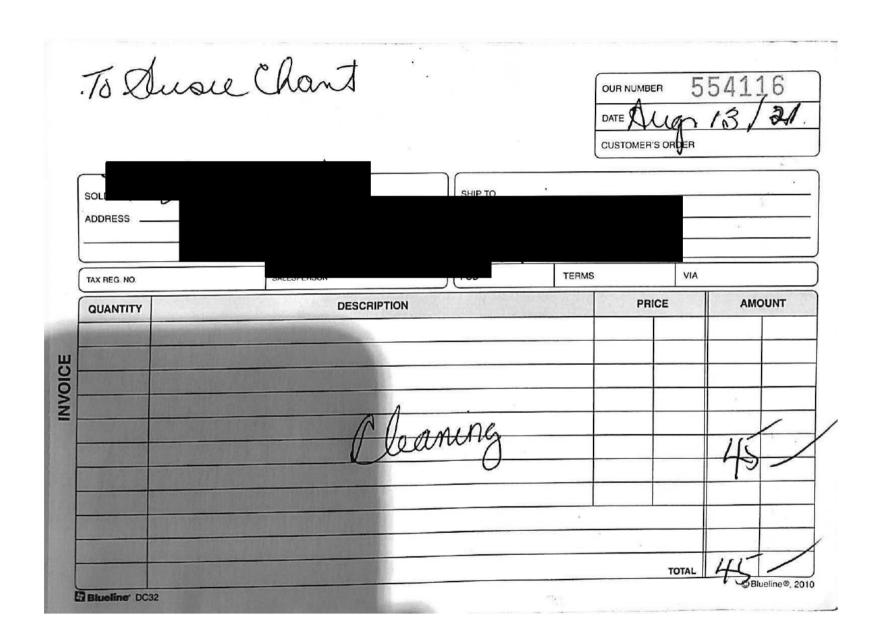

### **Summary of Constituency Office Expense Receipts**

Fiscal 2021/2022

Period: Quarter 2 - Jul. 1, 2021 to Sep. 30, 2021

| Member Name:            | Chant, Susie                           |             |               |
|-------------------------|----------------------------------------|-------------|---------------|
| Expense Category:       | Special Events and Protocol            |             |               |
|                         |                                        | <u>Note</u> | <u>Amount</u> |
| Cumulative Balance at   | End of Prior Reporting Period:         | Note 1      | \$576.24      |
| Add: Total Amount of F  | Receipts for Current Reporting Period: | Note 2      | \$5.04        |
| Balance at End of Curre | ent Reporting Period:                  | Note 3      | \$581.28      |

| Note 1 This amount represents the Q1 ending balance repo | orted on the Q1 CO |
|----------------------------------------------------------|--------------------|
|----------------------------------------------------------|--------------------|

disclosure report for this expense category for the period from

Apr. 1, 2021 Jun. 30, 2021 to

Note 2 This amount represents the total amount of receipts recorded for this

disclosure expense category in the current reporting period from

Jul. 1, 2021 Sep. 30, 2021 to

Note 3 This amount represents the sum of the Q1 ending balance plus the Q2

scanned receipts total above. This amount also equals the Q2 disclosure

report for the period from

Apr. 1, 2021 to Sep. 30, 2021

This disclosure expense category consists of the following accounts: Note 4

3470 Hosting Events

3471 Attending Events

3472 Protocol

3473 Meals/Hospitality for the Public