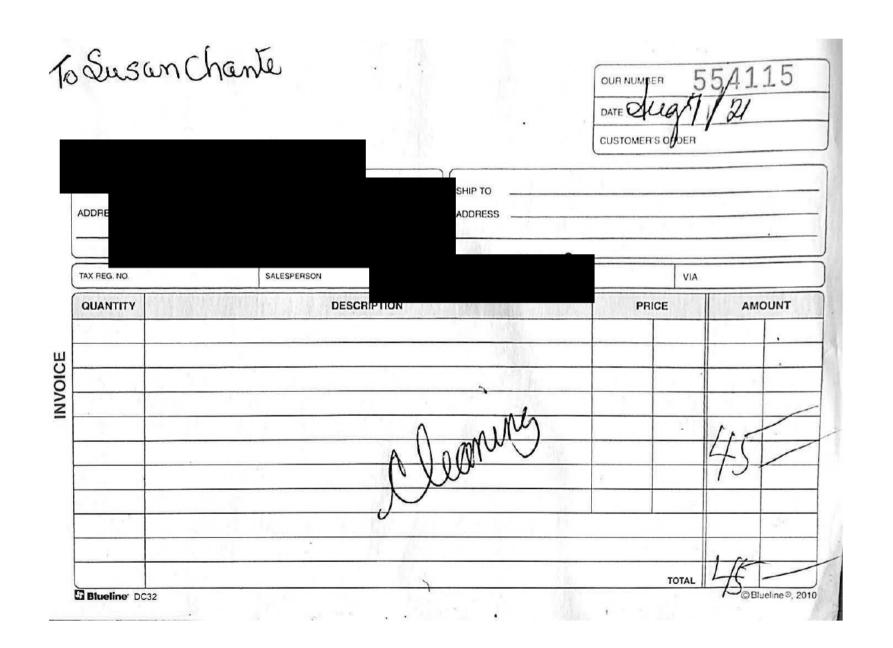

|
|              |            |                                              |              | A SA COLORS OF THE RESERVE OF THE PARTY OF T |



Scanned with CamScanner

### Welcome to BC Hydro

#### Your bill for May 1, 2021 to Jul 21, 2021

- Thank you for your payment of \$231.00 on Jun 22, 2021.
- This is your first bill and we're looking forward to serving you.
- Your account has a charge of \$12.40. Please see bill details for more information.
- Your security deposit of \$231.00 was received on Jun 22, 2021. To learn more about security deposits, visit bchydro.com/customerservicerules.
- To track your electricity usage, visit bchydro.com/login.



Turn for bill details

#### Your electricity usage



Did you know?

### You are on a Small General Service rate

You're on the Small General Service rate (Rate Schedule 1300, 1301, 1310 or 1311), which is for business customers with peak demand less than 35 kW. Small General Ser