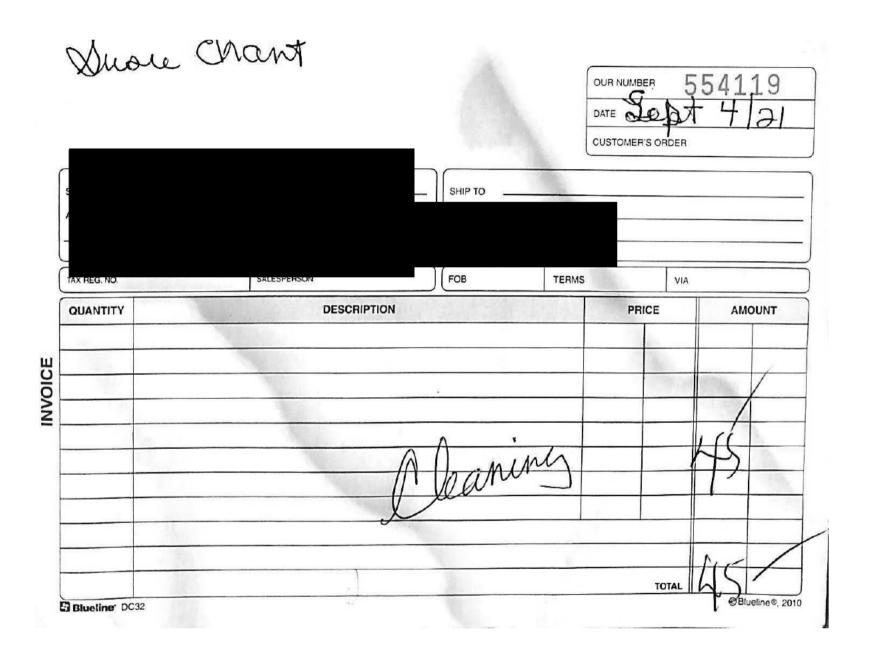

### **Summary of Constituency Office Expense Receipts**

Fiscal 2021/2022

Period: Quarter 2 - Jul. 1, 2021 to Sep. 30, 2021

| Member Name:            | Chant, Susie                           |             |               |
|-------------------------|----------------------------------------|-------------|---------------|
| Expense Category:       | Special Events and Protocol            |             |               |
|                         |                                        | <u>Note</u> | <u>Amount</u> |
| Cumulative Balance at   | End of Prior Reporting Period:         | Note 1      | \$576.24      |
| Add: Total Amount of F  | Receipts for Current Reporting Period: | Note 2      | \$5.04        |
| Balance at End of Curre | ent Reporting Period:                  | Note 3      | \$581.28      |

| Note 1 This amount represents the Q1 ending balance repo | orted on the Q1 CO |
|----------------------------------------------------------|--------------------|
|----------------------------------------------------------|--------------------|

disclosure report for this expense category for the period from

Apr. 1, 2021 Jun. 30, 2021 to

Note 2 This amount represents the total amount of receipts recorded for this

disclosure expense category in the current reporting period from

Jul. 1, 2021 Sep. 30, 2021 to

Note 3 This amount represents the sum of the Q1 ending balance plus the Q2

scanned receipts total above. This amount also equals the Q2 disclosure

report for the period from

Apr. 1, 2021 to Sep. 30, 2021

This disclosure expense category consists of the following accounts: Note 4

3470 Hosting Events

3471 Attending Events

3472 Protocol

3473 Meals/Hospitality for the Public