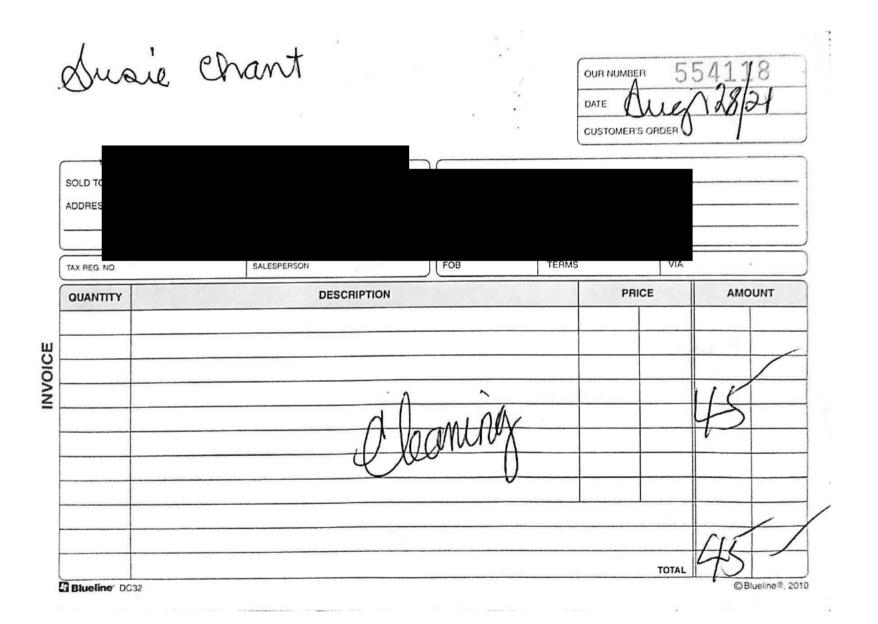

### **Summary of Constituency Office Expense Receipts**

Fiscal 2021/2022

Period: Quarter 2 - Jul. 1, 2021 to Sep. 30, 2021

| Member Name:            | Chant, Susie                           |             |               |
|-------------------------|----------------------------------------|-------------|---------------|
| Expense Category:       | Special Events and Protocol            |             |               |
|                         |                                        | <u>Note</u> | <u>Amount</u> |
| Cumulative Balance at   | End of Prior Reporting Period:         | Note 1      | \$576.24      |
| Add: Total Amount of F  | Receipts for Current Reporting Period: | Note 2      | \$5.04        |
| Balance at End of Curre | ent Reporting Period:                  | Note 3      | \$581.28      |

| Note 1 This amount represents the Q1 ending balance repo | orted on the Q1 CO |
|----------------------------------------------------------|--------------------|
|----------------------------------------------------------|--------------------|

disclosure report for this expense category for the period from

Apr. 1, 2021 Jun. 30, 2021 to

Note 2 This amount represents the total amount of receipts recorded for this

disclosure expense category in the current reporting period from

Jul. 1, 2021 Sep. 30, 2021 to

Note 3 This amount represents the sum of the Q1 ending balance plus the Q2

scanned receipts total above. This amount also equals the Q2 disclosure

report for the period from

Apr. 1, 2021 to Sep. 30, 2021

This disclosure expense category consists of the following accounts: Note 4

3470 Hosting Events

3471 Attending Events

3472 Protocol

3473 Meals/Hospitality for the Public