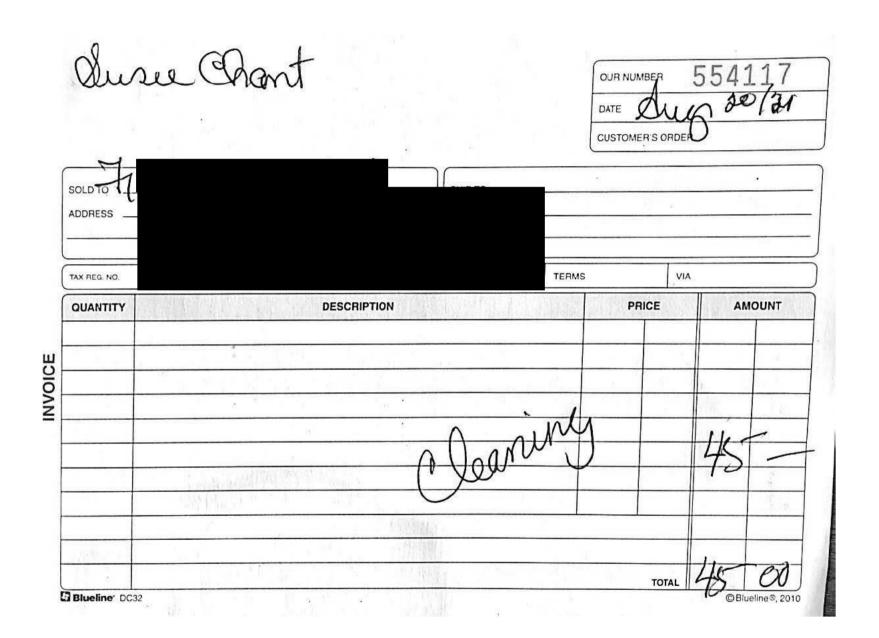

### **Summary of Constituency Office Expense Receipts**

Fiscal 2021/2022

Period: Quarter 2 - Jul. 1, 2021 to Sep. 30, 2021

| Member Name:            | Chant, Susie                           |             |               |
|-------------------------|----------------------------------------|-------------|---------------|
| Expense Category:       | Special Events and Protocol            |             |               |
|                         |                                        | <u>Note</u> | <u>Amount</u> |
| Cumulative Balance at   | End of Prior Reporting Period:         | Note 1      | \$576.24      |
| Add: Total Amount of F  | Receipts for Current Reporting Period: | Note 2      | \$5.04        |
| Balance at End of Curre | ent Reporting Period:                  | Note 3      | \$581.28      |

| Note 1 This amount represents the Q1 ending balance repo | orted on the Q1 CO |
|----------------------------------------------------------|--------------------|
|----------------------------------------------------------|--------------------|

disclosure report for this expense category for the period from

Apr. 1, 2021 Jun. 30, 2021 to

Note 2 This amount represents the total amount of receipts recorded for this

disclosure expense category in the current reporting period from

Jul. 1, 2021 Sep. 30, 2021 to

Note 3 This amount represents the sum of the Q1 ending balance plus the Q2

scanned receipts total above. This amount also equals the Q2 disclosure

report for the period from

Apr. 1, 2021 to Sep. 30, 2021

This disclosure expense category consists of the following accounts: Note 4

3470 Hosting Events

3471 Attending Events

3472 Protocol

3473 Meals/Hospitality for the Public