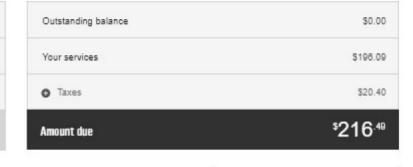

Zoom W-9

Question about your Billing?

| CHARGE DETAILS                                                     |                              |           |          |           |  |  |
|--------------------------------------------------------------------|------------------------------|-----------|----------|-----------|--|--|
| Charge Description                                                 | Service Period               | Subtotal  | Tax      | TOTAL     |  |  |
| Charge Name: Standard Pro Annual Quantity: 1 Unit Price: CAD200.00 | May 14, 2021-May 13,<br>2022 | CAD200.00 | CAD24.00 | CAD224.00 |  |  |

| INVOICE TOTALS |                        |           |
|----------------|------------------------|-----------|
|                | Subtotal:              | CAD200.00 |
|                | Total (Including Tax): | CAD224.00 |
|                | Invoice Balance:       | CAD0.00   |