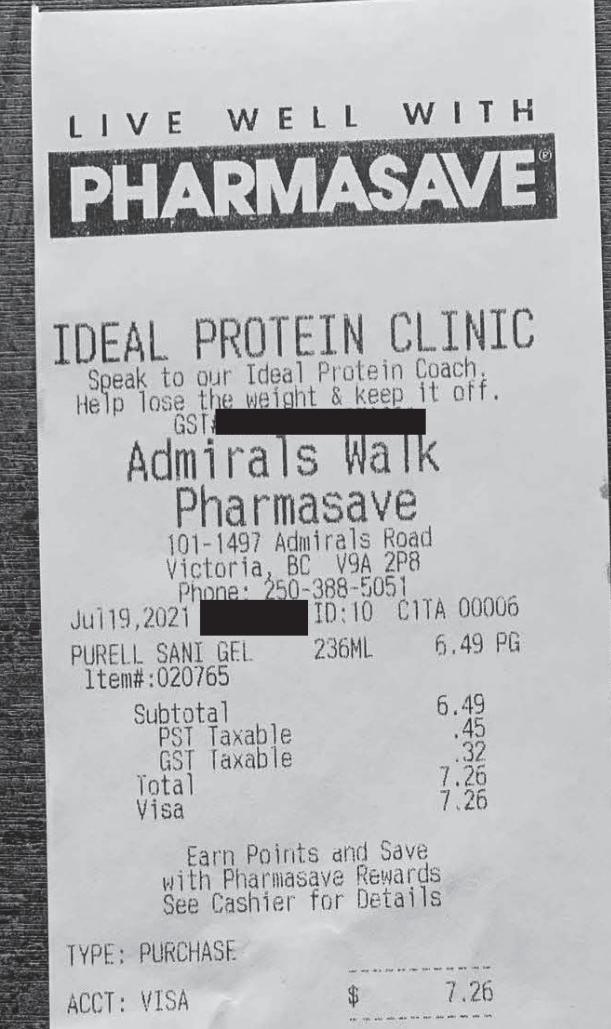

| RALS WALK                                                  |
| Napkins<br>Chinet Lunc                                              | :h                                               | \$3.69 BC<br>\$5.49 BC                                     |
| TOTAL<br>Visa<br>Cash                                               | SUBTOTAL<br>5% GST<br>7% PST<br>TENDER<br>CHANGE | \$9.18<br>\$0.46<br>\$0.64<br>\$10.28<br>\$10.28<br>\$0.00 |
|                                                                     | NUMBER OF ITEMS                                  | 2                                                          |
| MERCHANT<br>TERMINAL ID<br>** Purchase<br>CARD Visa<br>NO. ******** |                                                  | =======                                                    |





**e**)

| DESCRIPTION                          | QTY | UNIT<br>PRICE | TOTAL     |
|--------------------------------------|-----|---------------|-----------|
| GDDD&CLEAN WIPES<br>07128784058      | 1   | 4.49          | 4 49 GPPr |
| Promo Savings =<br>SAVVY HOME PPR TW | 1   | 1.50<br>6.39  | 6.39 GPPr |
| 77105890110<br>Promo Savings =       |     | 1.60          |           |
| STP PCLIP STRD VI<br>71810319401     | 1   | 3 99          | 3.99 GP   |
| BIC ROUND STIC BL<br>07033013725     | 2   | 2,69          | 5.38 GP   |
| STP FSC MULTIUSE<br>71810312570      | 1   | 7 99          | 7.99 GP   |

### YOU SAVED \$ 3.10

| Items = 6 |       |
|-----------|-------|
| SUBTOTAL  | 28.24 |
| GST       | 1.41  |
| PST       | 1.98  |
| TOTAL     | 31 63 |
| VISA      | 31.63 |

### Summa