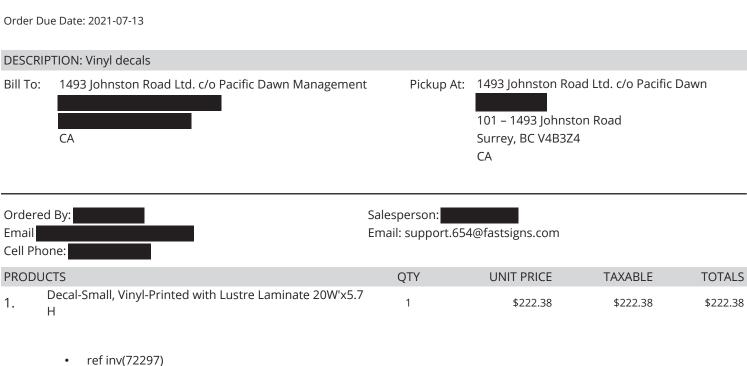

Boulevard Signs dba FASTSIGNS Surrey 101-6844 King George Blvd Surrey, BC V3W4Z9 (604) 599-6677

More than fast. More than signs.® fastsigns.com/654 GST

Order Due Date: 2021-05-20

**INVOICE** 654-72810

Completed Date: 2021-06-24 Payment Terms: Cash Customer Payment Due Date: 2021-06-24

| DESCRIP  | TION: Dimensional lettering for White Rock Office |
|----------|---------------------------------------------------|
| Bill To: | Trevor Halford, MLA                               |

1493 Johnston Road White Rock, BC V4B 3Z4 CA Installed: Trevor Halford, MLA

1493 Johnston Road White Rock, BC V4B 3Z4 CA

| Work | red By:<br>Phone: (604) 542-3930<br>Phone: (604) 542-3930                                                                                                                                                                                   | Email: support.6 | 54@fastsigns.com |          |          |
|------|---------------------------------------------------------------------------------------------------------------------------------------------------------------------------------------------------------------------------------------------|------------------|------------------|----------|----------|
| PROD | DUCTS                                                                                                                                                                                                                                       | QTY              | UNIT PRICE       | TAXABLE  | TOTALS   |
| 1.   | Acrylic dimensional lettering<br>1/4 dimensional lettering<br>-brushed silver faces/black acrylic returns<br>-based on 7 tall letter (M.L.A. to be 5 )/flush mount<br>-quote is budgetary and subject to revision based or<br>text to read: |                  |                  | \$820.00 | \$820.00 |