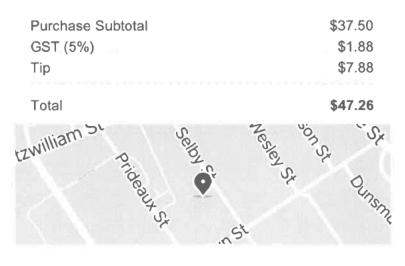

IB9tLF/4ejEjCskvfGD@reply2.squareup.com>

\$47.26

| Coffee<br>Drip with refill | \$3.50  |
|----------------------------|---------|
| Latte                      | \$4.50  |
| Eggs Benny                 | \$13.75 |
| Veggie Benny               | \$15.75 |

# The Breakfast Nook 366 Selby street NANAIMO, BC V9R2R5

# Run your own business?

Purchase

Start using Square and process \$1,000 in sales for free.

**Get Started with** 

© 2021 Square Canada, Inc.

Privacy Policy · Not your receipt?

© Mapbox © OpenStreetMap Improve this map