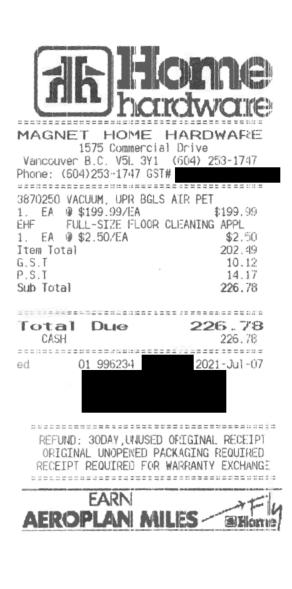

otal  | \$ 23.41  |
|          |                           |                                                                    |          | PurolatorGround | \$ 23.4   |
|          |                           |                                                                    |          | Taxes Total     | \$ 38.09  |
|          |                           |                                                                    |          | GST 5%          | \$ 15.8   |
|          |                           |                                                                    |          | PST 7%          | \$ 22.2   |
|          |                           |                                                                    |          | Order Total     | \$ 355.5  |

Printed on: 14-06-2021



Staples

# staples

# Order Confirmation

# Hi Melanie,

Thank you for shopping at staples.ca! Your order confirmation number will be emailed to **melanie.mark.mla@leg.bc.ca** 

Please note some orders may be shipped in multiple packages.

| SHIPPING ADDRESS               | BILLING ADDRESS                | METHOD OF | ORDER   |
|--------------------------------|--------------------------------|-----------|---------|
| Melanie Mark                   | Melanie Mark                   | PAYMENT   | TOTAL   |
| 1070 - 1641 Commercial Drive   | 1070 - 1641 Commercial Drive   | Visa      | \$82.82 |
| Vancouver British Columbia V5L | Vancouver British Columbia V5L | Expiry:   | ÇOLIOL  |
| 3Y3                            | 3Y3                            |           |         |
| Canada