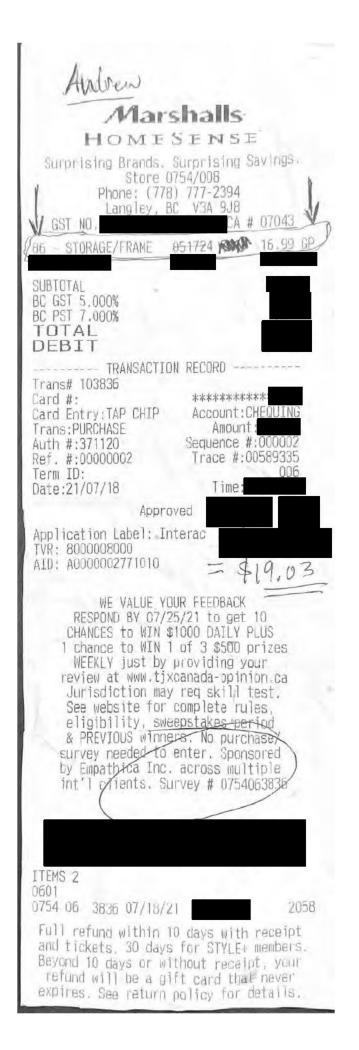

MLA paid 24.23

Member Name:

**Office Supplies Expense Category:** Note Amount Cumulative Balance at End of Prior Reporting Period: Note 1 \$630.40 Add: Total Amount of Receipts for Current Reporting Period: Note 2 \$576.89 Balance at End of Current Reporting Period: Note 3 \$1,207.29 This amount represents the Q1 ending balance reported on the Q1 CO Note 1 disclosure report for this expense category for the period from Jun. 30, 2021 Apr. 1, 2021 to Note 2 This amount represents the total amount of receipts recorded for this disclosure expense category in the current reporting period from Jul. 1, 2021 to Sep. 30, 2021 Note 3 This amount represents the sum of the Q1 ending balance plus the Q2 scanned receipts total above. This amount also equals the Q2 disclosure report for the period from Apr. 1, 2021 Sep. 30, 2021 to Note 4 This disclosure expense category consists of the following accounts: 3480 Courier/Postage 3481 Office Supplies 3482 Office Equipment/Furniture (non-furniture allowance)