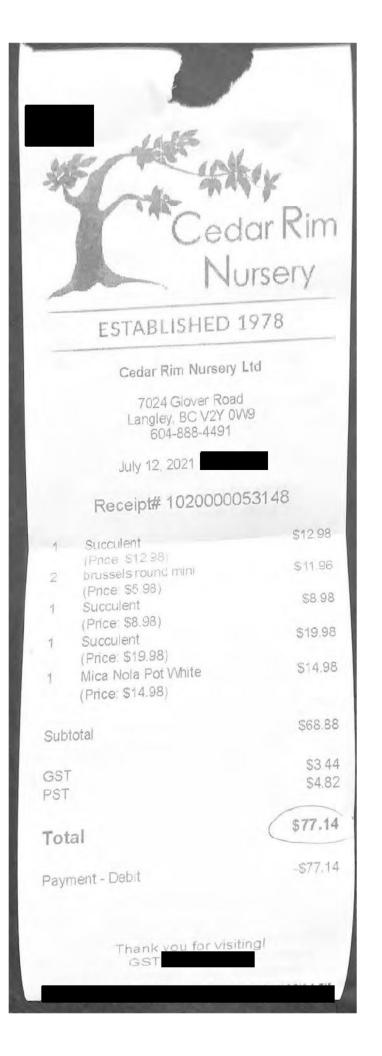

MLA paid 24.23

Member Name:

**Office Supplies Expense Category:** Note Amount Cumulative Balance at End of Prior Reporting Period: Note 1 \$630.40 Add: Total Amount of Receipts for Current Reporting Period: Note 2 \$576.89 Balance at End of Current Reporting Period: Note 3 \$1,207.29 This amount represents the Q1 ending balance reported on the Q1 CO Note 1 disclosure report for this expense category for the period from Jun. 30, 2021 Apr. 1, 2021 to Note 2 This amount represents the total amount of receipts recorded for this disclosure expense category in the current reporting period from Jul. 1, 2021 to Sep. 30, 2021 Note 3 This amount represents the sum of the Q1 ending balance plus the Q2 scanned receipts total above. This amount also equals the Q2 disclosure report for the period from Apr. 1, 2021 Sep. 30, 2021 to Note 4 This disclosure expense category consists of the following accounts: 3480 Courier/Postage 3481 Office Supplies 3482 Office Equipment/Furniture (non-furniture allowance)