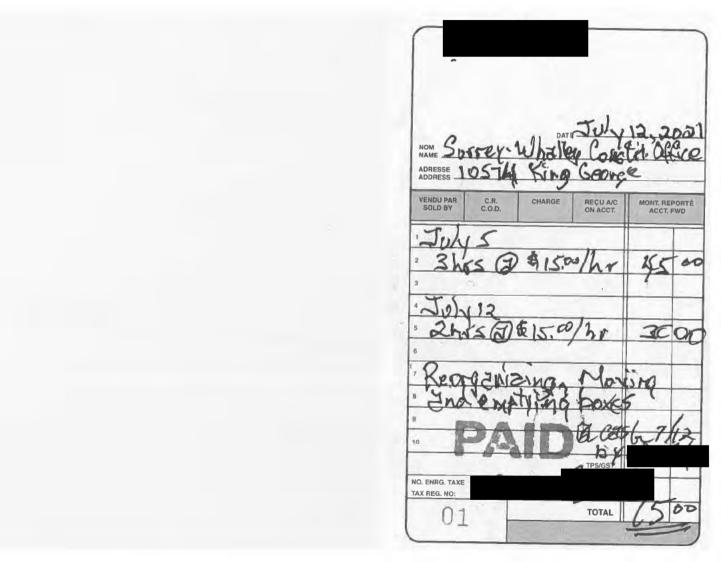

| notogra  | pescer   | PTION    |           |                                           |           |    | PRICE          | SI  |              |
| TERMS:      |                   |                        |          |          |          |          |           |                                           |           | SI | JETOTAL<br>GST |     | and a second |
|             |                   |                        |          |          |          |          | - 10.0° - |                                           |           |    | PST<br>TOTAL   | SI  | 00.00        |
|             |                   |                        |          | ۶        | TH       | ANK      | YOU       |                                           | 2         |    |                |     |              |





Service address SURREY WHALLEY MLA B-10574 KING GEORGE BLV SURREY BC V3T 2X3



Invoice number 114012854317

# Your bill highlights

#### Your bill for Jun 9, 2021 to Aug 9, 2021

- Thank you for your payment of \$87.79 on Jun 25, 2021.
- 0 To track your electricity usage, visit bchydro.com/login.



Your electricity usage over time

22% decrease of 2 kWh per day in electricity used compared to the same period last year

16

\$1.10

average daily cost of electricity this bill period



Did you know?

# You used a total of 366 kWh from Jun 9, 2021 to Aug 9, 2021.

Use our online tracking tools to view your detailed electricity use by the month, week, day or even hour - up to the previous day. Visit bchydro.com/login.

# Ways to pay your bill

We offer several options for you to pay your