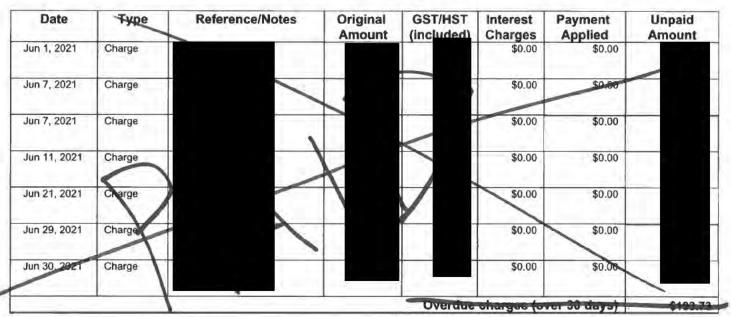

| Date         | Туре   | Reference/Notes   | Original<br>Amount | GST/HST (included) | Payment<br>Applied | Remaining<br>Amount |
|--------------|--------|-------------------|--------------------|--------------------|--------------------|---------------------|
|              |        |                   |                    |                    |                    |                     |
| Jun 7, 2021  | Charge | S0970/R0002/T1289 | \$61.60            | PUBUC              | H0SP \$0.00        | \$61.60             |
|              |        |                   |                    |                    |                    |                     |
| Jun 11, 2021 | Charge | S0970/R0002/T2775 | \$36.47            | \$1.13<br>PUB      | 11C HOSP           | \$36.47             |
|              |        |                   |                    |                    |                    |                     |
|              |        |                   |                    |                    |                    |                     |
|              |        |                   |                    | ,                  |                    |                     |
|              |        |                   |                    |                    |                    |                     |
|              |        |                   |                    | Current            | charges due        |                     |