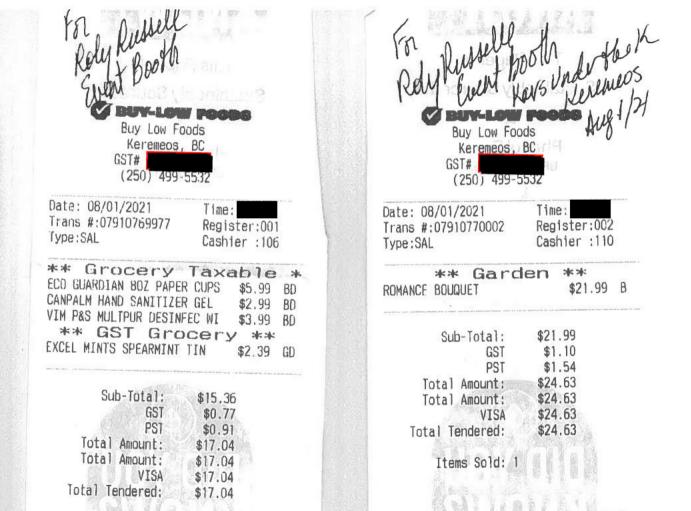

# Member Name: Roly Russell

| Expense Description | Table rental at Car Show                                                                                                             |
|---------------------|--------------------------------------------------------------------------------------------------------------------------------------|
| Vendor              | Kars under the K Show & Shine                                                                                                        |
| Amount              | \$50.00                                                                                                                              |
| Explanation         | Financial Services has confirmed that the expense was incurred by the member as per the review of the supporting documents provided. |