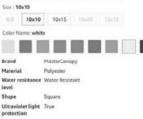

# Member Name: Roly Russell

| Expense Description | Table rental at Car Show                                                                                                             |
|---------------------|--------------------------------------------------------------------------------------------------------------------------------------|
| Vendor              | Kars under the K Show & Shine                                                                                                        |
| Amount              | \$50.00                                                                                                                              |
| Explanation         | Financial Services has confirmed that the expense was incurred by the member as per the review of the supporting documents provided. |