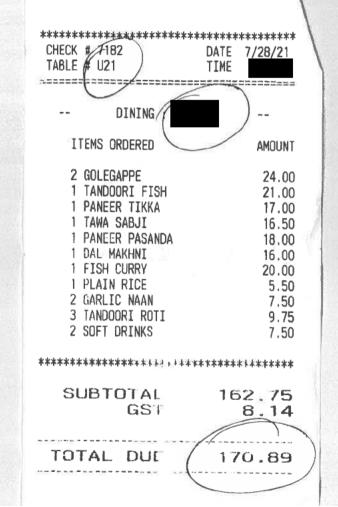

#### Purchase

| Jui 28,2021<br>MASTERCARD<br>TID: I4012286<br>Sequence: 403 014<br>Auth#: 00783Z<br>Batch: 403 | ***********<br>Entry: Tap EMV (H)<br>Response: 01-027 |  |
|------------------------------------------------------------------------------------------------|-------------------------------------------------------|--|
| Amount<br>Tip                                                                                  | \$ 170.89<br>\$ 25.64                                 |  |
| Total                                                                                          | \$ 196.53                                             |  |
| A0000000041010 Ma<br>TVR 0000008001                                                            | astercard                                             |  |
|                                                                                                | roved                                                 |  |
| Signature Not Required                                                                         |                                                       |  |