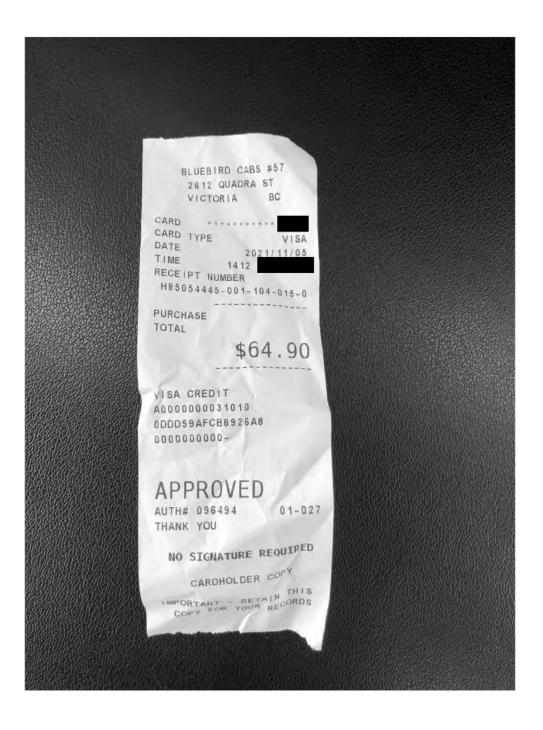

| Date                                                    | Expenses                                                              | Amount   |
|---------------------------------------------------------|-----------------------------------------------------------------------|----------|
| November 01, 2021                                       | MLA Per Diem - Victoria                                               | \$61.00  |
| November 02, 2021                                       | MLA Per Diem - Victoria                                               | \$61.00  |
| November 03, 2021                                       | MLA Per Diem - Victoria                                               | \$61.00  |
| November 04, 2021                                       | MLA Per Diem - Victoria                                               | \$61.00  |
| November 05, 2021<br>Victoria to Vano<br>Williams Lake. | Airfare - oneway couver; drove with colleague rest of the way home to | \$244.98 |
| November 05, 2021                                       | Breakfast Only - Victoria                                             | \$27.00  |
| November 05, 2021<br>Victoria accomr                    | Taxi<br>nodation to Victoria airport.                                 | \$64.90  |