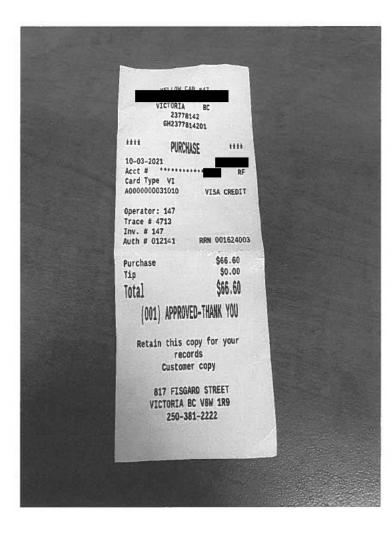

| Date                               | Expenses                                                      | Amount   |
|------------------------------------|---------------------------------------------------------------|----------|
| October 03, 2021<br>Williams Lake  | airfare - round trip<br>e to Victoria round-trip for session. | \$855.39 |
| October 03, 2021                   | Dinner Only - Victoria                                        | \$36.00  |
| October 03, 2021<br>Victoria airpo | Taxi<br>ort to Victoria accommodation.                        | \$66.60  |
| October 04, 2021                   | MLA Per Diem - Victoria                                       | \$61.00  |
| October 05, 2021                   | MLA Per Diem - Victoria                                       | \$61.00  |
| October 06, 2021                   | MLA Per Diem - Victoria                                       | \$61.00  |
| October 07, 2021                   | Breakfast & Lunch Only-Victoria                               | \$39.50  |
| October 07, 2021<br>Legislative pr | Taxi<br>recinct to Victoria airport.                          | \$61.80  |