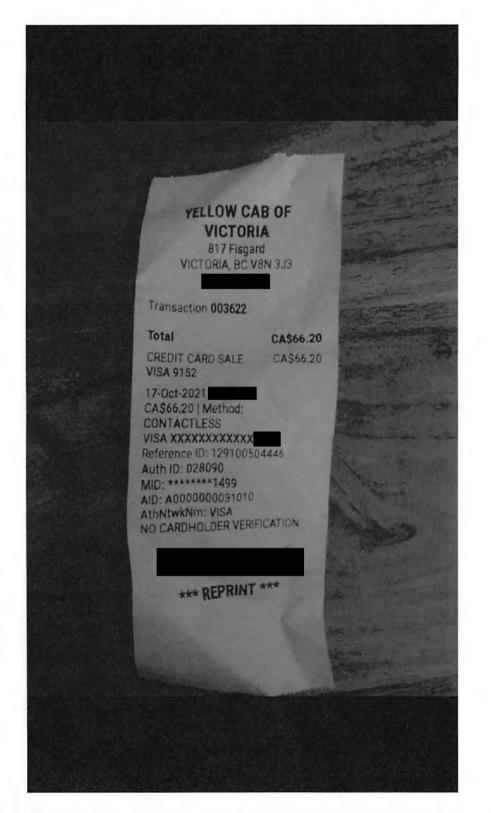

| Date Expenses                      |                                       | Amount  |
|------------------------------------|---------------------------------------|---------|
| October 17, 2021<br>Williams Lake  | Airfare - oneway<br>e to Victoria.    | \$496.  |
| October 17, 2021                   | Dinner Only - Victoria                | \$36.00 |
| October 17, 2021<br>Victoria airpo | Taxi<br>rt to Victoria accommodation. | \$66.20 |
| October 18, 2021                   | MLA Per Diem - Victoria               | \$61.00 |
| October 19, 2021                   | MLA Per Diem - Victoria               | \$61.00 |
| October 20, 2021                   | MLA Per Diem - Victoria               | \$61.00 |
| October 21, 2021                   | MLA Per Diem - Victoria               | \$61.00 |
| October 22, 2021                   | Dinner Only - Victoria                | \$36.00 |