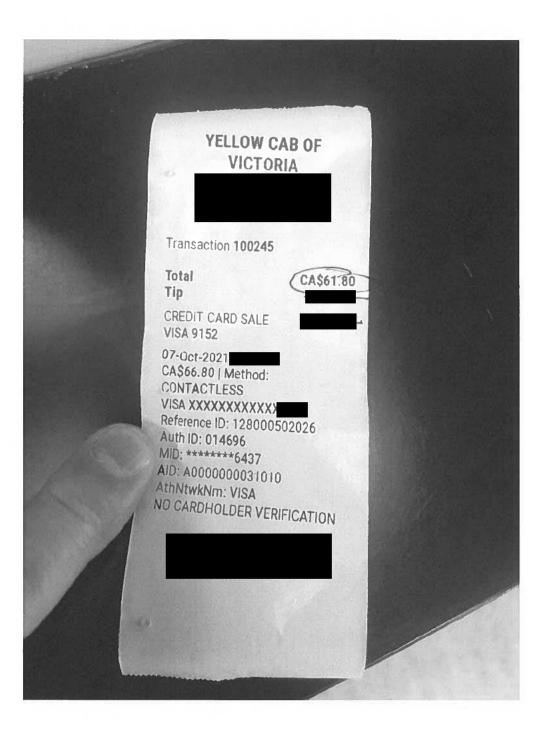

| November 21, 2021 13(km)<br>Constit to Airport<br>November 26, 2021 13(km)<br>Airport to Constit<br>November 21, 2021 Accommodation Expenses<br>Hotel in Vancouver when flight was changed to next day | \$7.1<br>\$7.1<br>\$138.04 |
|--------------------------------------------------------------------------------------------------------------------------------------------------------------------------------------------------------|----------------------------|
| ovember 26, 2021 13(km)<br>Airport to Constit<br>ovember 21, 2021 Accommodation Expenses                                                                                                               |                            |
| Airport to Constit<br>lovember 21, 2021 Accommodation Expenses                                                                                                                                         |                            |
| November 21, 2021 Accommodation Expenses                                                                                                                                                               | \$138.04                   |
|                                                                                                                                                                                                        | \$138.04                   |
|                                                                                                                                                                                                        |                            |
|                                                                                                                                                                                                        |                            |
| November 21, 2021 Airfare                                                                                                                                                                              | \$903.6                    |
| Roundtrip from Williams Lake to Victoria and back                                                                                                                                                      |                            |
| November 21, 2021 Dinner Only - Victoria                                                                                                                                                               | \$36.00                    |
| November 21, 2021 Taxi                                                                                                                                                                                 | \$25.6                     |
| To hotel from airport                                                                                                                                                                                  |                            |
| November 22, 2021 MLA Per Diem - Victoria                                                                                                                                                              | \$61.00                    |
| November 22, 2021 Taxi                                                                                                                                                                                 | \$65.60                    |
| Airport to Victoria Accommodation                                                                                                                                                                      |                            |
| November 23, 2021 MLA Per Diem - Victoria                                                                                                                                                              | \$61.00                    |
| November 24, 2021 Breakfast and Dinner Only-Victoria                                                                                                                                                   | \$48.50                    |
| November 25, 2021 MLA Per Diem - Victoria                                                                                                                                                              | \$61.00                    |
| November 26, 2021 Breakfast & Lunch Only-Victoria                                                                                                                                                      | \$39.50                    |
| November 26, 2021 Taxi<br>Victoria Accommodation to airport                                                                                                                                            | \$68.80                    |