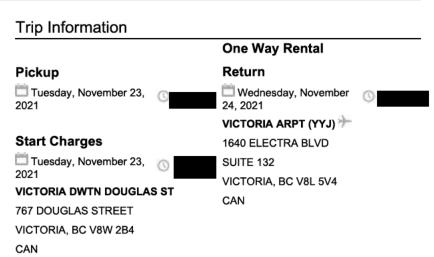

| Date                                 | Expenses                | Amount   |
|--------------------------------------|-------------------------|----------|
| November 24, 2021<br>Airport-Kitimat | 60(km)                  | \$33.00  |
| November 21, 2021<br>Van-Vic         | Airfare - oneway        | \$345.58 |
| November 22, 2021                    | MLA Per Diem - Victoria | \$61.00  |
| November 23, 2021                    | MLA Per Diem - Victoria | \$61.00  |
| November 24, 2021                    | Airfare - oneway        | \$595.48 |
| November 24, 2021                    | Breakfast only          | \$27.00  |
| November 24, 2021                    | Car Rental              | \$39.88  |