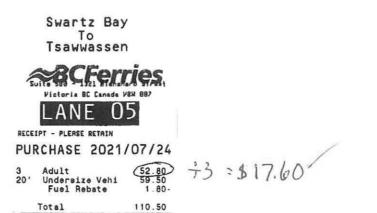

| Date                         | Expenses           | Amount  |
|------------------------------|--------------------|---------|
| July 18, 2021<br>Vancouver   | Ferry<br>-Victoria | \$17.60 |
| July 24, 2021<br>Victoria-Va | Ferry<br>ancouver  | \$17.60 |

Tsawwassen To Swartz Bay Suite 588 - 1321 Blanshard Street Victoria SC Canada VSW 897 47 LANE RECEIPT - F SE RETAIN PURCHASE 2021/07/18 書記 = 3= \$17.60 Undersize Vehi 20 Adult. Fuel Rebate 110.50 Total