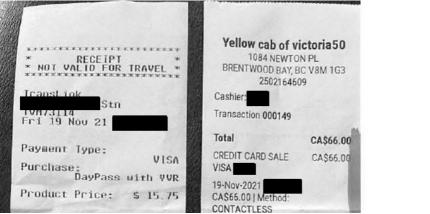

| Date    |                                                                                                                                                                                                                                                                                                                                                                                                                                                                                                                                                                                                                                                                                                                                                                                                                                                                                                                                                                                                                                                                                                                                                                                                                                                                                                                                                                                                                                                                                                                                                                                                                                                                                                                                                                                                                                                                                                                                                                                                                                                                                                                                | Expenses                                                                                                                          | Amount     |
|---------|--------------------------------------------------------------------------------------------------------------------------------------------------------------------------------------------------------------------------------------------------------------------------------------------------------------------------------------------------------------------------------------------------------------------------------------------------------------------------------------------------------------------------------------------------------------------------------------------------------------------------------------------------------------------------------------------------------------------------------------------------------------------------------------------------------------------------------------------------------------------------------------------------------------------------------------------------------------------------------------------------------------------------------------------------------------------------------------------------------------------------------------------------------------------------------------------------------------------------------------------------------------------------------------------------------------------------------------------------------------------------------------------------------------------------------------------------------------------------------------------------------------------------------------------------------------------------------------------------------------------------------------------------------------------------------------------------------------------------------------------------------------------------------------------------------------------------------------------------------------------------------------------------------------------------------------------------------------------------------------------------------------------------------------------------------------------------------------------------------------------------------|-----------------------------------------------------------------------------------------------------------------------------------|------------|
| October |                                                                                                                                                                                                                                                                                                                                                                                                                                                                                                                                                                                                                                                                                                                                                                                                                                                                                                                                                                                                                                                                                                                                                                                                                                                                                                                                                                                                                                                                                                                                                                                                                                                                                                                                                                                                                                                                                                                                                                                                                                                                                                                                | 112(km)<br>Prince George airport.                                                                                                 | \$61.60    |
| October |                                                                                                                                                                                                                                                                                                                                                                                                                                                                                                                                                                                                                                                                                                                                                                                                                                                                                                                                                                                                                                                                                                                                                                                                                                                                                                                                                                                                                                                                                                                                                                                                                                                                                                                                                                                                                                                                                                                                                                                                                                                                                                                                | 76(km)<br>e airport to Vanderhoof.                                                                                                | \$41.80    |
| October | 14, 2021                                                                                                                                                                                                                                                                                                                                                                                                                                                                                                                                                                                                                                                                                                                                                                                                                                                                                                                                                                                                                                                                                                                                                                                                                                                                                                                                                                                                                                                                                                                                                                                                                                                                                                                                                                                                                                                                                                                                                                                                                                                                                                                       | Airfare e to Vancouver.                                                                                                           | \$338.23 ₺ |
| October | 14, 2021                                                                                                                                                                                                                                                                                                                                                                                                                                                                                                                                                                                                                                                                                                                                                                                                                                                                                                                                                                                                                                                                                                                                                                                                                                                                                                                                                                                                                                                                                                                                                                                                                                                                                                                                                                                                                                                                                                                                                                                                                                                                                                                       | Dinner Only                                                                                                                       | \$36.00    |
| October | The state of the s | Public Transportation port to Vancouver accommodation.                                                                            | \$9.35     |
| October | 15, 2021                                                                                                                                                                                                                                                                                                                                                                                                                                                                                                                                                                                                                                                                                                                                                                                                                                                                                                                                                                                                                                                                                                                                                                                                                                                                                                                                                                                                                                                                                                                                                                                                                                                                                                                                                                                                                                                                                                                                                                                                                                                                                                                       | MLA Per Diem                                                                                                                      | \$61.00    |
| October | Overnight acc                                                                                                                                                                                                                                                                                                                                                                                                                                                                                                                                                                                                                                                                                                                                                                                                                                                                                                                                                                                                                                                                                                                                                                                                                                                                                                                                                                                                                                                                                                                                                                                                                                                                                                                                                                                                                                                                                                                                                                                                                                                                                                                  | Accommodation Expenses commodation while in Vancouver for Critic meetings; ght until Sunday as opposed to flying out on Friday as | \$630.96   |
| October | 17, 2021                                                                                                                                                                                                                                                                                                                                                                                                                                                                                                                                                                                                                                                                                                                                                                                                                                                                                                                                                                                                                                                                                                                                                                                                                                                                                                                                                                                                                                                                                                                                                                                                                                                                                                                                                                                                                                                                                                                                                                                                                                                                                                                       | Airfare - oneway<br>Victoria for session.                                                                                         | \$377.08   |
| October | 17, 2021                                                                                                                                                                                                                                                                                                                                                                                                                                                                                                                                                                                                                                                                                                                                                                                                                                                                                                                                                                                                                                                                                                                                                                                                                                                                                                                                                                                                                                                                                                                                                                                                                                                                                                                                                                                                                                                                                                                                                                                                                                                                                                                       | Dinner Only - Victoria                                                                                                            | \$36.00    |
| October |                                                                                                                                                                                                                                                                                                                                                                                                                                                                                                                                                                                                                                                                                                                                                                                                                                                                                                                                                                                                                                                                                                                                                                                                                                                                                                                                                                                                                                                                                                                                                                                                                                                                                                                                                                                                                                                                                                                                                                                                                                                                                                                                | Public Transportation commodation to Vancouver airport.                                                                           | \$3.05     |
| October | THE STATE OF THE PARTY OF THE P | Taxi<br>t to Victoria accommodation.                                                                                              | \$69.10    |
| October | 18, 2021                                                                                                                                                                                                                                                                                                                                                                                                                                                                                                                                                                                                                                                                                                                                                                                                                                                                                                                                                                                                                                                                                                                                                                                                                                                                                                                                                                                                                                                                                                                                                                                                                                                                                                                                                                                                                                                                                                                                                                                                                                                                                                                       | MLA Per Diem - Victoria                                                                                                           | \$61.00    |
| October | 19, 2021                                                                                                                                                                                                                                                                                                                                                                                                                                                                                                                                                                                                                                                                                                                                                                                                                                                                                                                                                                                                                                                                                                                                                                                                                                                                                                                                                                                                                                                                                                                                                                                                                                                                                                                                                                                                                                                                                                                                                                                                                                                                                                                       | MLA Per Diem - Victoria                                                                                                           | \$61.00    |
| October | 20, 2021                                                                                                                                                                                                                                                                                                                                                                                                                                                                                                                                                                                                                                                                                                                                                                                                                                                                                                                                                                                                                                                                                                                                                                                                                                                                                                                                                                                                                                                                                                                                                                                                                                                                                                                                                                                                                                                                                                                                                                                                                                                                                                                       | MLA Per Diem - Victoria                                                                                                           | \$61.00    |
| October | 21, 2021                                                                                                                                                                                                                                                                                                                                                                                                                                                                                                                                                                                                                                                                                                                                                                                                                                                                                                                                                                                                                                                                                                                                                                                                                                                                                                                                                                                                                                                                                                                                                                                                                                                                                                                                                                                                                                                                                                                                                                                                                                                                                                                       | MLA Per Diem - Victoria                                                                                                           | \$61.00    |
| October | 22, 2021                                                                                                                                                                                                                                                                                                                                                                                                                                                                                                                                                                                                                                                                                                                                                                                                                                                                                                                                                                                                                                                                                                                                                                                                                                                                                                                                                                                                                                                                                                                                                                                                                                                                                                                                                                                                                                                                                                                                                                                                                                                                                                                       | Airfare                                                                                                                           | \$255.28   |

```
RECEIPT
TVM51112
Suv 17 Mct 21
Payment Type:
                         VISA
```

Purchase: 1 Zone Ticket

Product Price: \$ 3.05