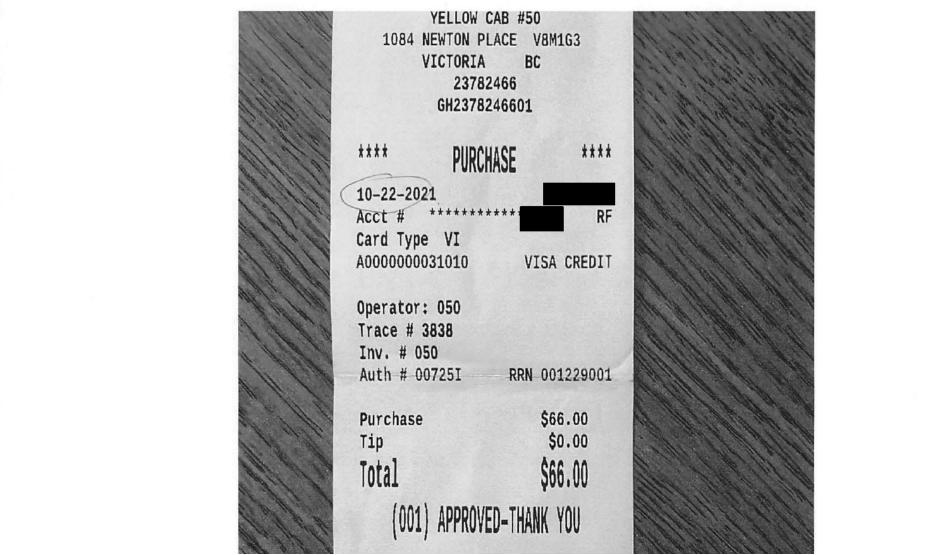

Type Of Trip:

**MLA Travel** 

| Date                              | Expenses                               | Amount   |
|-----------------------------------|----------------------------------------|----------|
| Victoria to V                     | ancouver.                              |          |
| October 22, 2021<br>Vancouver to  | Airfare<br>Prince George.              | \$241.63 |
| October 22, 2021                  | MLA Per Diem                           | \$61.00  |
| October 22, 2021<br>Victoria acco | Taxi<br>mmodation to Victoria airport. | \$66.00  |