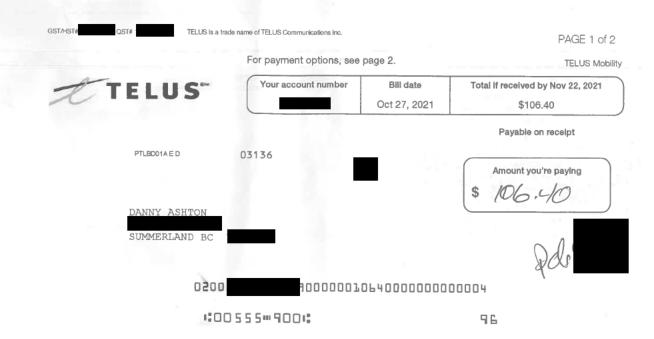

|
| Balance forward from your last bill<br>This reflects payments of \$106.40 | \$0.00   |
| New charges                                                               |          |
| Mobile services                                                           | \$95.00  |
| GST / HST                                                                 | \$4.75   |
| <b>PST</b>                                                                | \$6.65   |
| Total new charges                                                         | \$106.40 |
| Total due                                                                 | \$106.40 |

# Manage your account online with My TELUS

Quickly and easily view your usage, view full bill details, make account changes and more with My TELUS. Visit telus.com/mytelus









#### Mobile services (continued)

| Charges for AUS                                                                                                                                                                                                                                                                         | Savings<br>this month | \$10.00 |
|-----------------------------------------------------------------------------------------------------------------------------------------------------------------------------------------------------------------------------------------------------------------------------------------|-----------------------|---------|
| Monthly and other charges (Jul 18 to Aug 17)