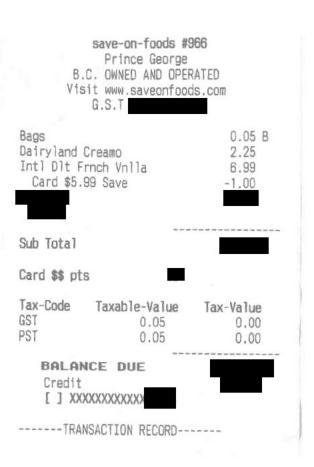

#### **Summary of Constituency Office Expense Receipts**

Fiscal 2021/2022

Period: Quarter 3 - Oct. 1, 2021 to Dec. 31, 2021

| Member Name: | Bond, Shirley |
|--------------|---------------|
|              |               |
|              |               |
|              |               |

**Expense Category:** Special Events and Protocol

|                                                             | <u>Note</u> | <u>Amount</u> |
|-------------------------------------------------------------|-------------|---------------|
| Cumulative Balance at End of Prior Reporting Period:        | Note 1      | \$0.00        |
| Add: Total Amount of Receipts for Current Reporting Period: | Note 2      | \$182.59      |
| Balance at End of Current Reporting Period:                 | Note 3      | \$182.59      |