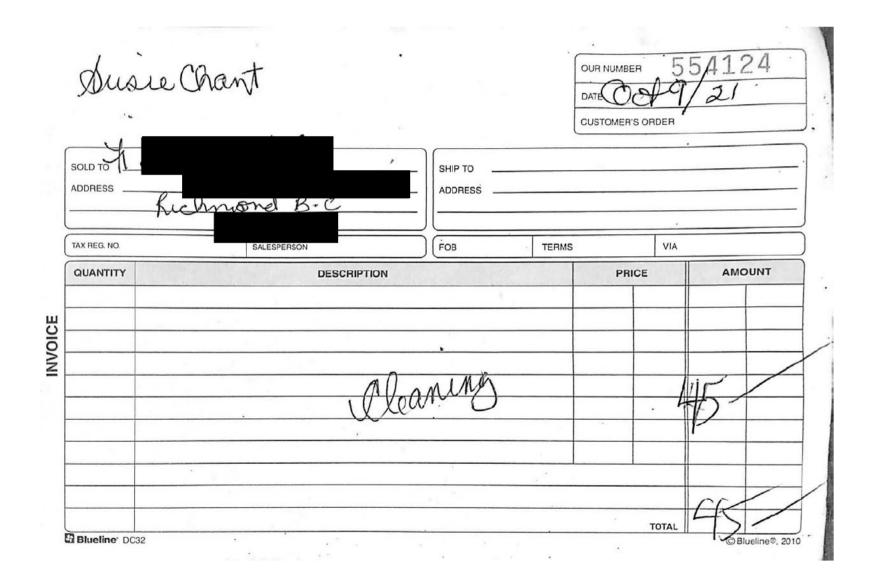

## **Summary of Constituency Office Expense Receipts**

Fiscal 2021/2022

Period: Quarter 3 - Oct. 1, 2021 to Dec. 31, 2021

| Member Name:            | Chan                      | t, Susie                   |                                                                        |               |
|-------------------------|---------------------------|----------------------------|------------------------------------------------------------------------|---------------|
| Expense Category:       | Office Supplies           | Office Supplies            |                                                                        |               |
|                         |                           |                            | <u>Note</u>                                                            | <u>Amount</u> |
| Cumulative Balance at E | End of Prior Reporting Pe | eriod:                     | Note 1                                                                 | \$3,332.19    |
| Add: Total Amount of R  | eceipts for Current Repo  | orting Period              | Note 2                                                                 | (\$1,076.12)  |
| Balance at End of Curre | nt Reporting Period:      |                            | Note 3                                                                 | \$2,256.07    |
| Note 1                  | disclosure report fo      | r this expens<br><b>to</b> | ending balance reported se category for the perion Sep. 30, 2021       | d from        |
| Note 2                  |                           |                            | Il amount of receipts rec<br>he current reporting per<br>Dec. 31, 2021 |               |
| Note 3                  | •                         | tal above. Th              | of the Q2 ending baland<br>his amount also equals th                   | •             |
|                         | Apr. 1, 2021              | to                         | Dec. 31, 2021                                                          |               |
| Note 4                  | 3480 Co<br>3481 O         | ourier/Postag              |                                                                        |               |
|                         | -                         |                            |                                                                        |               |