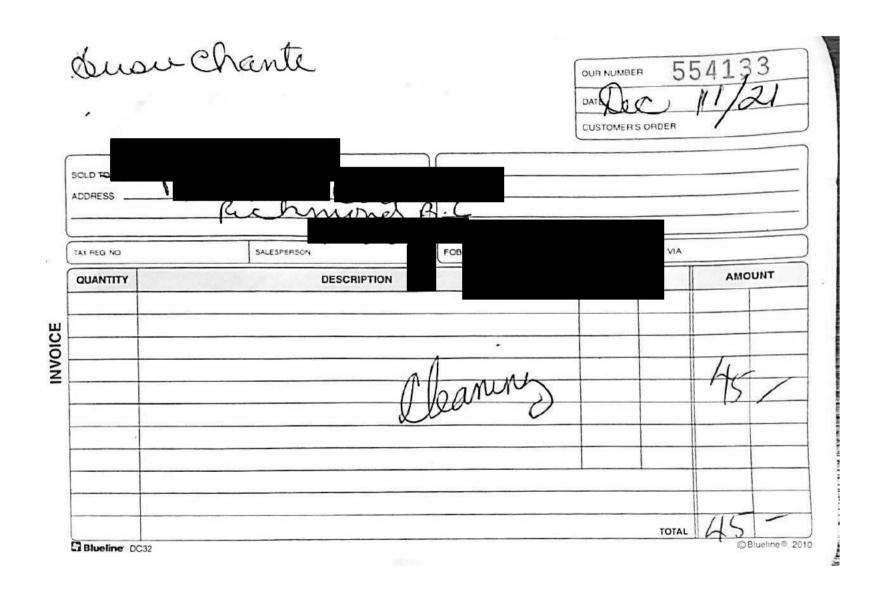

**Note 4** This disclosure expense category consists of the following accounts:

3470 Hosting Events

3471 Attending Events

3472 Protocol

3473 Meals/Hospitality for the Public

-

Oct. 1, 2021 to

\_