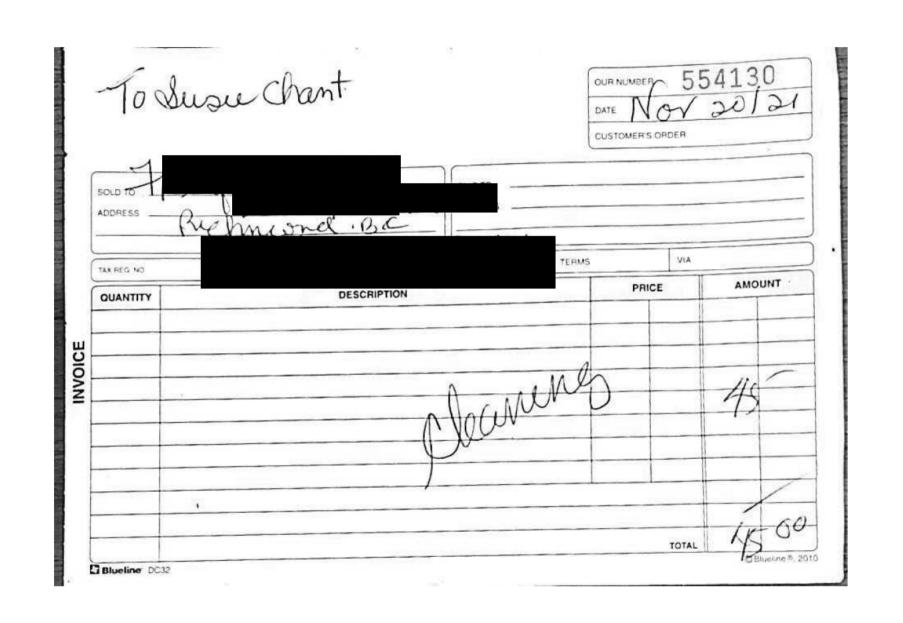

by the month, week, day or even hour – up to the previous day.
Visit bchydro.com/login.

### Ways to pay your bill

We offer several options for you to pay your bill.



**bchydro.com/login**-direct withdrawal from your bank account through MyHydro



Auto-pay—have your bills paid automatically from your bank account



Online banking—visit your bank's website or pay in person at your local branch



Credit card – pay through Paymentus, a third party service provider that charges a service fee

For more information, visit bchydro.com/payments.

### Reduce your business' energy costs

Replace inefficient equipment with new energy-efficient technology and we'll provide funding to cover about 25% of the upfront cost.

Learn more at bchydro.com/businessincentives





Scanned with CamScanner



Scanned with CamScanner



Scanned with CamScanner



Scanned with CamScanner



Scanned with CamScanner



Scanned with CamScanner

## Your bill highlights

### Your bill for Sep 22, 2021 to Nov 22, 2021

- Thank you for your payment of \$142.30 on Oct 26, 2021.
- Your account has a charge of \$2.13. Please see bill details for more information.
- To track your electricity usage, visit bchydro.com/login.



Turn for bill details

### Your electricity usage over time





Did you know?

### You used a total of 1,336 kWh from Sep 22, 2021 to Nov 22, 2021.

Use our online tracking tools to view your detailed electricity use by the month, week, day or even hour - up to the previous day. Visit bchydro.com/login.

### Ways to pay your bill

We offer several options for you to pay your bill.