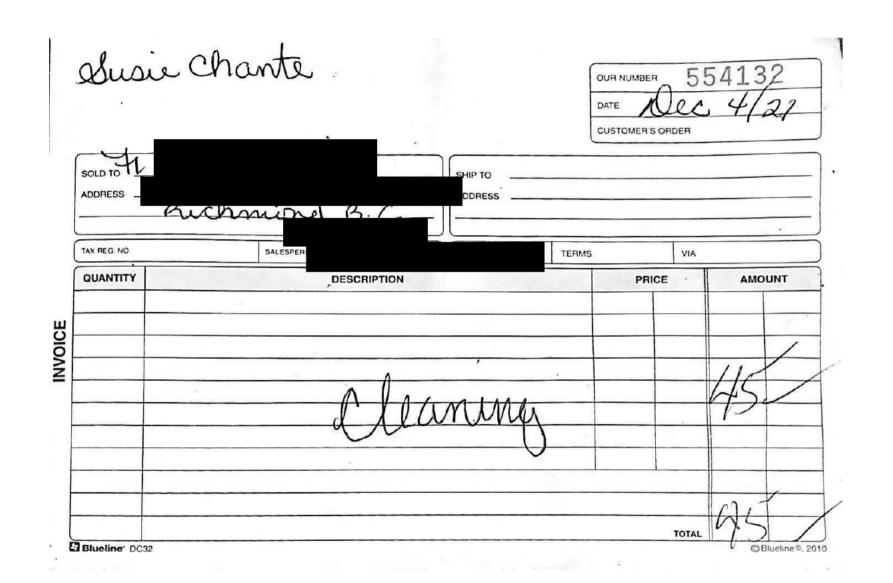

ous day.
Visit bchydro.com/login.

### Ways to pay your bill

We offer several options for you to pay your bill.



**bchydro.com/login**-direct withdrawal from your bank account through MyHydro



Auto-pay—have your bills paid automatically from your bank account



Online banking—visit your bank's website or pay in person at your local branch



Credit card – pay through Paymentus, a third party service provider that charges a service fee

For more information, visit bchydro.com/payments.

### Reduce your business' energy costs

Replace inefficient equipment with new energy-efficient technology and we'll provide funding to cover about 25% of the upfront cost.

Learn more at bchydro.com/businessincentives





Scanned with CamScanner



Scanned with CamScanner



Scanned with CamScanner



Scanned with CamScanner



Scanned with CamScanner



Scanned with CamScanner

## Your bill highlights

### Your bill for Sep 22, 2021 to Nov 22, 2021

- Thank you for your payment of \$142.30 on Oct 26, 2021.
- Your account has a charge of \$2.13. Please see bill details for more information.
- To track your electricity usage, visit bchydro.com/login.



Turn for bill details

### Your electricity usage over time





Did you know?

### You used a total of 1,336 kWh from Sep 22, 2021 to Nov 22, 2021.

Use our online tracking tools to view your detailed electricity use by the month, week, day or even hour - up to the previous day. Visit bchydro.com/login.

### Ways to pay your bill

We offer several options for you to pay your bill.



bchydro.com/login-direct withdrawal from your bank a