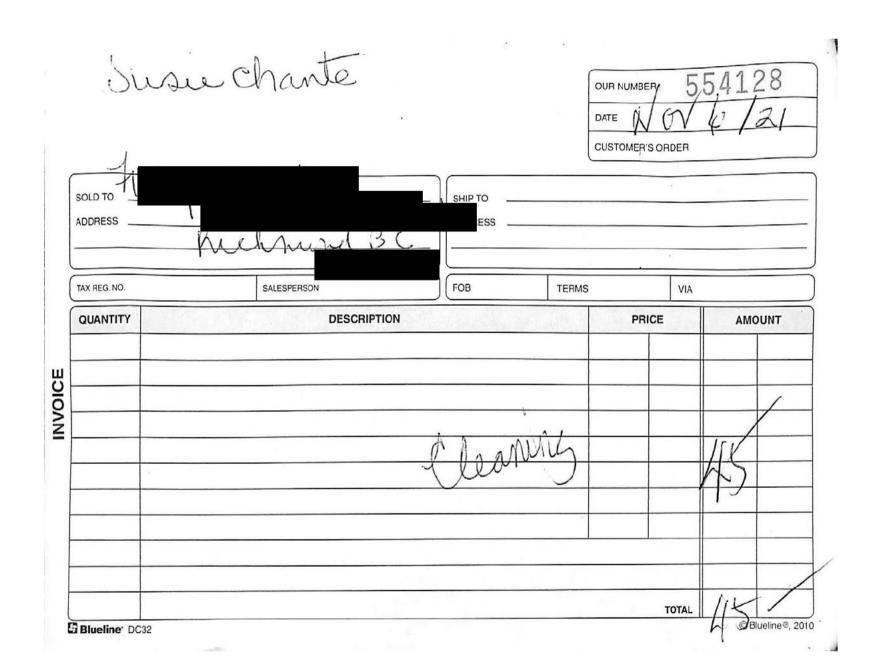

#### **Summary of Constituency Office Expense Receipts**

Fiscal 2021/2022

Period: Quarter 3 - Oct. 1, 2021 to Dec. 31, 2021

| Member Name:                | Chant, Susie                                                                                    | _           |               |
|-----------------------------|-------------------------------------------------------------------------------------------------|-------------|---------------|
| Expense Category:           | Special Events and Protocol                                                                     |             |               |
|                             |                                                                                                 | <u>Note</u> | <u>Amount</u> |
| Cumulative Balance at End   | of Prior Reporting Period:                                                                      | Note 1      | \$581.28      |
| Add: Total Amount of Rece   | eipts for Current Reporting Period:                                                             | Note 2      | \$2,677.79    |
| Balance at End of Current I | Reporting Period:                                                                               | Note 3      | \$3,259.07    |
| Note 1                      | This amount represents the Q2 endindisclosure report for this expense cat  Apr. 1, 2021 to Sep. | •           |               |
| Note 2                      | This amount represents the total amo                                                            | •           |               |

Note 3 This amount represents the sum of the Q2 ending balance plus the Q3 scanned receipts total above. This amount also equals the Q3 disclosure report for the period from

Dec. 31, 2021

Apr. 1, 2021 to Dec. 31, 2021

**Note 4** This disclosure expense category consists of the following accounts:

3470 Hosting Events

3471 Attending Events

3472 Protocol

3473 Meals/Hospitality for the Public

-

Oct. 1, 2021 to

\_