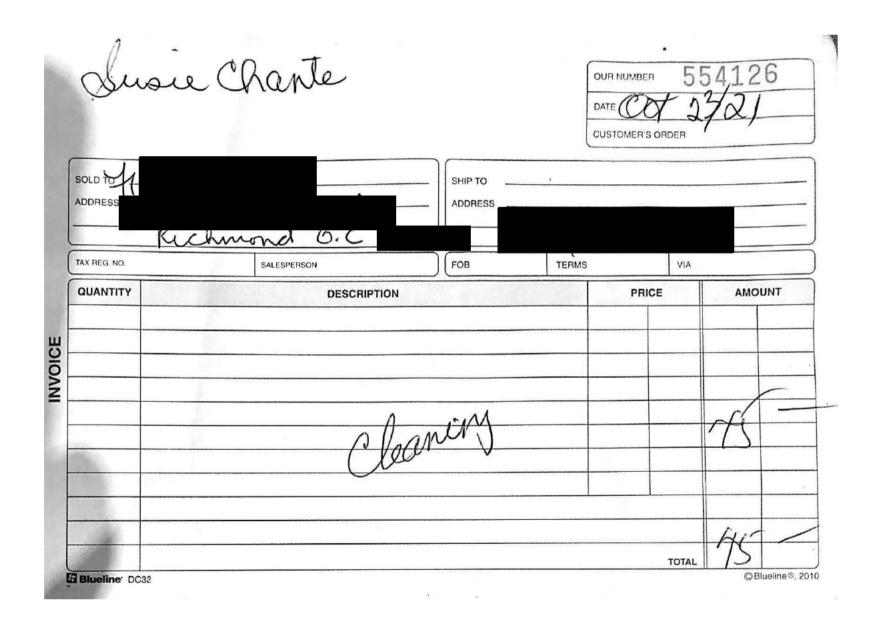

## **Summary of Constituency Office Expense Receipts**

Fiscal 2021/2022

Period: Quarter 3 - Oct. 1, 2021 to Dec. 31, 2021

| Member Name:            | Chan                      | t, Susie                   |                                                                        |               |
|-------------------------|---------------------------|----------------------------|------------------------------------------------------------------------|---------------|
| Expense Category:       | Office Supplies           | Office Supplies            |                                                                        |               |
|                         |                           |                            | <u>Note</u>                                                            | <u>Amount</u> |
| Cumulative Balance at E | End of Prior Reporting Pe | eriod:                     | Note 1                                                                 | \$3,332.19    |
| Add: Total Amount of R  | eceipts for Current Repo  | orting Period              | Note 2                                                                 | (\$1,076.12)  |
| Balance at End of Curre | nt Reporting Period:      |                            | Note 3                                                                 | \$2,256.07    |
| Note 1                  | disclosure report fo      | r this expens<br><b>to</b> | ending balance reported se category for the perion Sep. 30, 2021       | d from        |
| Note 2                  |                           |                            | Il amount of receipts rec<br>he current reporting per<br>Dec. 31, 2021 |               |
| Note 3                  | •                         | tal above. Th              | of the Q2 ending baland<br>his amount also equals th                   | •             |
|                         | Apr. 1, 2021              | to                         | Dec. 31, 2021                                                          |               |
| Note 4                  | 3480 Co<br>3481 O         | ourier/Postag              |                                                                        |               |
|                         | -                         |                            |                                                                        |               |