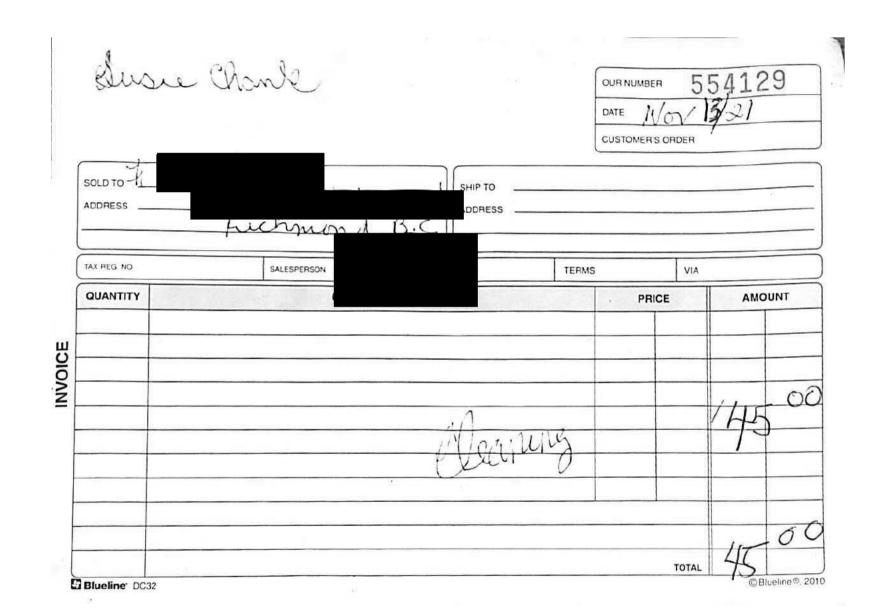

r detailed electricity use by the month, week, day or even hour – up to the previous day.
Visit bchydro.com/login.

### Ways to pay your bill

We offer several options for you to pay your bill.



**bchydro.com/login**-direct withdrawal from your bank account through MyHydro



Auto-pay—have your bills paid automatically from your bank account



Online banking—visit your bank's website or pay in person at your local branch



Credit card – pay through Paymentus, a third party service provider that charges a service fee

For more information, visit bchydro.com/payments.

### Reduce your business' energy costs

Replace inefficient equipment with new energy-efficient technology and we'll provide funding to cover about 25% of the upfront cost.

Learn more at bchydro.com/businessincentives





Scanned with CamScanner



Scanned with CamScanner



Scanned with CamScanner



Scanned with CamScanner



Scanned with CamScanner



Scanned with CamScanner

## Your bill highlights

### Your bill for Sep 22, 2021 to Nov 22, 2021

- Thank you for your payment of \$142.30 on Oct 26, 2021.
- Your account has a charge of \$2.13. Please see bill details for more information.
- To track your electricity usage, visit bchydro.com/login.



Turn for bill details

### Your electricity usage over time





Did you know?

### You used a total of 1,336 kWh from Sep 22, 2021 to Nov 22, 2021.

Use our online tracking tools to view your detailed electricity use by the month, week, day or even hour - up to the previous day. Visit bchydro.com/login.

### Ways to pay your bill

We offer several options