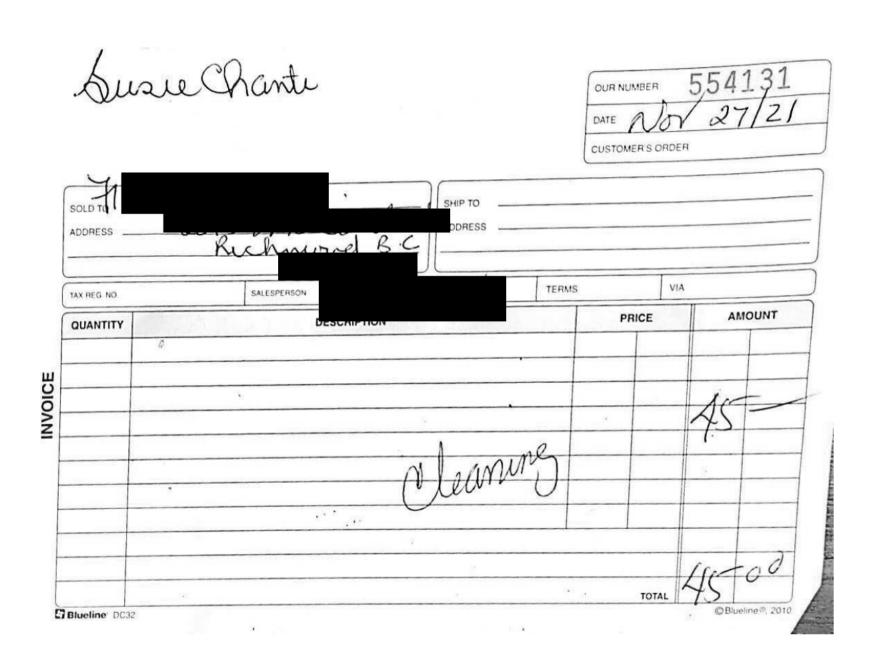

even hour – up to the previous day.
Visit bchydro.com/login.

### Ways to pay your bill

We offer several options for you to pay your bill.



**bchydro.com/login**-direct withdrawal from your bank account through MyHydro



Auto-pay—have your bills paid automatically from your bank account



Online banking—visit your bank's website or pay in person at your local branch



Credit card – pay through Paymentus, a third party service provider that charges a service fee

For more information, visit bchydro.com/payments.

### Reduce your business' energy costs

Replace inefficient equipment with new energy-efficient technology and we'll provide funding to cover about 25% of the upfront cost.

Learn more at bchydro.com/businessincentives





Scanned with CamScanner



Scanned with CamScanner



Scanned with CamScanner



Scanned with CamScanner



Scanned with CamScanner



Scanned with CamScanner

## Your bill highlights

### Your bill for Sep 22, 2021 to Nov 22, 2021

- Thank you for your payment of \$142.30 on Oct 26, 2021.
- Your account has a charge of \$2.13. Please see bill details for more information.
- To track your electricity usage, visit bchydro.com/login.



Turn for bill details

### Your electricity usage over time





Did you know?

### You used a total of 1,336 kWh from Sep 22, 2021 to Nov 22, 2021.

Use our online tracking tools to view your detailed electricity use by the month, week, day or even hour - up to the previous day. Visit bchydro.com/login.

### Ways to pay your bill

We offer several options for you to pay your bill.



bchydro.com/login-direct