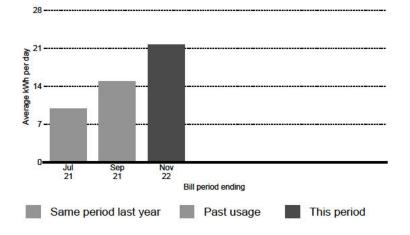

charges a service fee

For more information, visit bchydro.com/payments.

### Reduce your business' energy costs

Replace inefficient equipment with new energy-efficient technology and we'll provide funding to cover about 25% of the upfront cost.

Learn more at bchydro.com/businessincentives





Scanned with CamScanner



Scanned with CamScanner



Scanned with CamScanner



Scanned with CamScanner



Scanned with CamScanner



Scanned with CamScanner

## Your bill highlights

### Your bill for Sep 22, 2021 to Nov 22, 2021

- Thank you for your payment of \$142.30 on Oct 26, 2021.
- Your account has a charge of \$2.13. Please see bill details for more information.
- To track your electricity usage, visit bchydro.com/login.



Turn for bill details

### Your electricity usage over time





Did you know?

### You used a total of 1,336 kWh from Sep 22, 2021 to Nov 22, 2021.

Use our online tracking tools to view your detailed electricity use by the month, week, day or even hour - up to the previous day. Visit bchydro.com/login.

### Ways to pay your bill

We offer several options for you to pay your bill.



bchydro.com/login-direct withdrawal from your bank account through MyHydro



Auto-pay-have your bills paid automatically from your bank account



Online banking-visit your bank's website or pay in person at your local branch



Credit card-pay through Paymentus, a third party service provider that charges a service fee

For more information, visit bchydro.com/payments.

### Reduce your business' energy costs

Replace inefficient equipment with new energy-efficient tech