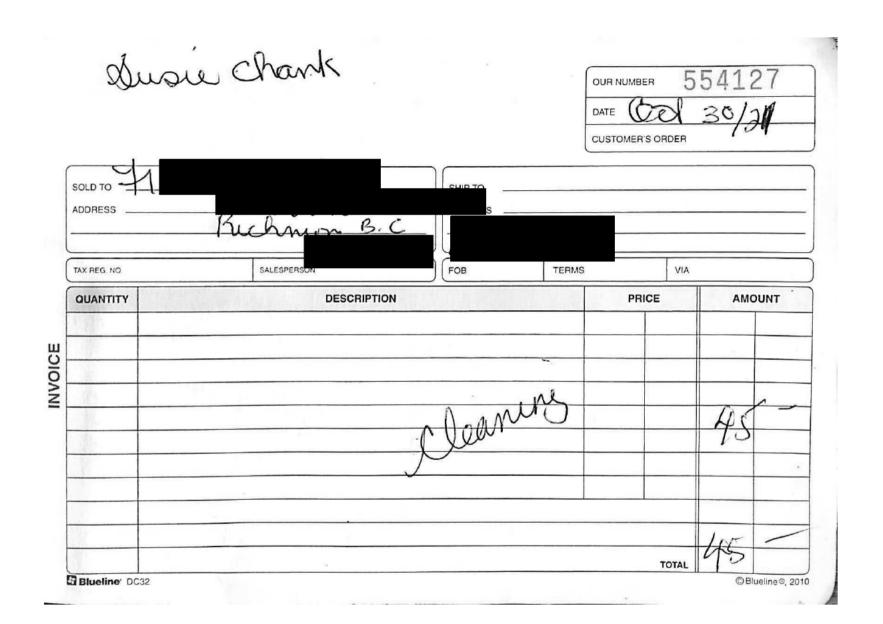

## **Summary of Constituency Office Expense Receipts**

Fiscal 2021/2022

Period: Quarter 3 - Oct. 1, 2021 to Dec. 31, 2021

| Member Name:            | Chan                      | t, Susie                   |                                                                        |               |
|-------------------------|---------------------------|----------------------------|------------------------------------------------------------------------|---------------|
| Expense Category:       | Office Supplies           | Office Supplies            |                                                                        |               |
|                         |                           |                            | <u>Note</u>                                                            | <u>Amount</u> |
| Cumulative Balance at E | End of Prior Reporting Pe | eriod:                     | Note 1                                                                 | \$3,332.19    |
| Add: Total Amount of R  | eceipts for Current Repo  | orting Period              | Note 2                                                                 | (\$1,076.12)  |
| Balance at End of Curre | nt Reporting Period:      |                            | Note 3                                                                 | \$2,256.07    |
| Note 1                  | disclosure report fo      | r this expens<br><b>to</b> | ending balance reported se category for the perion Sep. 30, 2021       | d from        |
| Note 2                  |                           |                            | Il amount of receipts rec<br>he current reporting per<br>Dec. 31, 2021 |               |
| Note 3                  | •                         | tal above. Th              | of the Q2 ending baland<br>his amount also equals th                   | •             |
|                         | Apr. 1, 2021              | to                         | Dec. 31, 2021                                                          |               |
| Note 4                  | 3480 Co<br>3481 O         | ourier/Postag              |                                                                        |               |
|                         | -                         |                            |                                                                        |               |