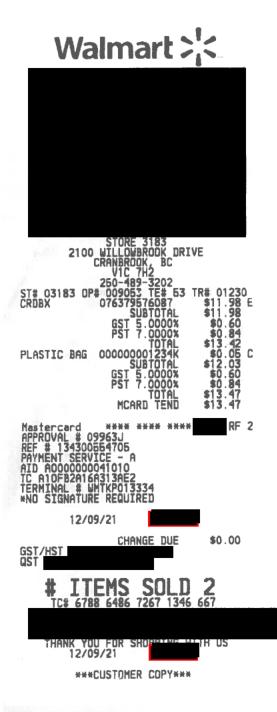

| TOTAL     | \$75.71 |

SHIP TO



|                                                                                    | 5 001 83453                                |
|------------------------------------------------------------------------------------|--------------------------------------------|
| 0252 12/0                                                                          | )9/21                                      |
| 1 AAG bRY22m 18x11 blk<br>038576121324<br>1 ENERGEL RT BLACK 2 P                   | 13.79B                                     |
| 065921924316<br>1 File Folder Label                                                | 5.99B                                      |
| 067933023254                                                                       | 3.19B                                      |
| 1 Fi