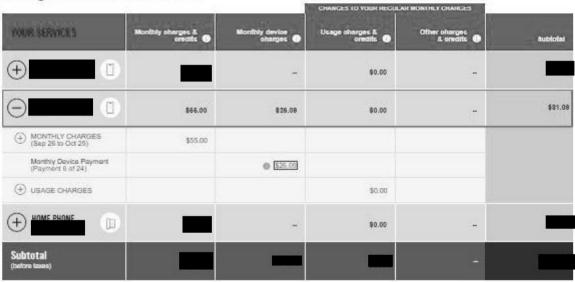

| This amount represents the sum of the Q2 e<br>scanned receipts total above. This amount a<br>report for the period from |                                                                                |                                              | t also equals t              | •             |
| Note 4                                               | 3491 Cor<br>3492 Jan<br>3493 Sec<br>3494 Uti<br>3495 Cel                                                                | scellaneous<br>nsultants/C<br>hitorial/Rep<br>curity<br>ilities<br>II Phone/Ca | Expenses<br>Contractors<br>airs/Maint<br>ble | of the followi<br>/Liscenses | ng accounts:  |

#### DETAILED BILL Aug 26, 2021 - Sep 25, 2021

# CO paid \$90.81

CLICK THE ( SYMBOLS BELOW TO SEE A DETAILED BREAKDOWN



G 8T P 8T (BC)

Total (after taxes)

#### DETAILED BILL Sep 28, 2021 - Oct 25, 2021

# CO paid \$90.81

CLICK THE OSYMBOLY HELOW TO SEE A DETAILED BREAKDOWN CHANCES 10 YOUR RECULAR MONTHLY CHANCES YOUR SERVICES. Wonibly charges & Monthly device Other charges Ucage charges & Reshireday 1 \$0.00 \$21.0B 855.00 \$0.00 \$28.0B MONTHLY CHARGES (Oct 26 to Nov 25) (E) \$55.00 Monthly Device Payment (Payment 7 of 24) \$26.09 USAGE CHARGES æ \$0.00 0 \$0.00 Subtotal \$0.00 (before taxes)

> G 8T P 8T (BC)

Total (after taxes)

The Sullivan Pub Sullivan Pub 400 Ross Street Kimberley, BC V1A2C6 #102 Table 1152814 Serv: Trans #: # Cust:2 10/29/2021 Cost Quan Descript 2 Water \$15.95 1 Dinner Special 15.95 \$17.00 1 Beef Donair \_\_\_\_\_ \$32.95 Net Total: \$1.65 GST \_\_\_\_\_ TOTAL: \$34.60 Amount