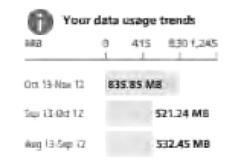

| 541.40                                                                                                                                                                                           |
|                                | Sill half Featimes  summary  se  Min. used and incl. in package  268 Data  Metsaging Bundle - Incl - Sent  ge | Sill intil TexaMMMS  officially changes  cummary Ending Nov 12, 2021  yee You used  Min. used and incl. in package 348:00 minsec  268 Data 815:85 M8  Metsaging Bundle - Incl - Sent 28 mags  ge |

For full details of usage on this service, see page 12

So write class: unless we tried you otherwise, all voice minutes, reverages and wireless brimmet details refer to estage within Canada on our enterorists and to a Canada or version.



CO paid \$22.40