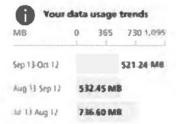

#### Looking for information about your payment method?

Payment method, payment date and subscription rate information is now available in your <u>subscription overview</u>.

| Date     | Subscription                                    |              | Service Period      | Amount             |   |
|----------|-------------------------------------------------|--------------|---------------------|--------------------|---|
| 10/26/21 | Basic Digital Acc                               | ess          | 10/28/21 - 11/25/21 | C\$8.40            | ^ |
|          |                                                 |              |                     |                    |   |
|          | Account Number<br>Service Period<br>Payment Due |              | - 11/25/21          |                    |   |
|          | Basic Digital Acce                              | ess          | 10/28/21 - 11/25/21 | C\$8,00            |   |
|          | Sales tax                                       |              |                     | C\$0.40            |   |
|          | Total<br>Payment received                       | d from Maste | ercard*             | C\$8.40<br>C\$8.40 |   |
|          |                                                 |              |                     |                    |   |
| 09/28/21 | Basic Digital Acc                               | eess         | 09/30/21 - 10/28/2  | 1 C\$8.40          | ~ |
| 08/31/21 | Basic Digital Acc                               | cess         | 09/02/21 - 09/30/2  | 1 C\$8.40          | ~ |
| 08/03/21 | Basic Digital Acc                               | ess          | 08/05/21 - 09/02/2  | 1 C\$8.40          | ~ |

### Looking for information about your payment method?

Payment method, payment date and subscription rate information is now available in your <u>subscription overview</u>.

| Date     | Subscription         | Service Period      | Amount  |   |
|----------|----------------------|---------------------|---------|---|
| 11/23/21 | Basic Digital Access | 11/25/21 - 12/23/21 | C\$8.40 | ^ |

| Account Number<br>Service Period | 11/25/21 - 12/23/21 |        |
|----------------------------------|---------------------|--------|
| Payment Due                      | 11/23/21            |        |
| Basic Digital Acc                | ess                 |        |
| Core access                      | 11/25/21 - 12/23/21 | C\$8.0 |
| Sales tax                        |                     | C\$0,4 |
| Total                            |                     | C\$8.4 |
| Payment receive                  | d from Mastercard*  | C\$8.4 |

| 10/26/21 | Basic Digital Access | 10/28/21 - 11/25/21 | C\$8.40 | ~ |
|----------|----------------------|---------------------|---------|---|
| 09/28/21 | Basic Digital Access | 09/30/21 - 10/28/21 | C\$8.40 | ~ |