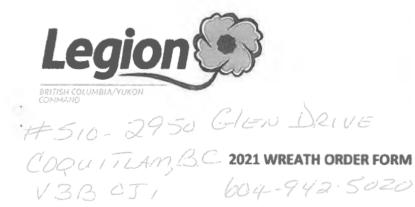

**Royal Canadian Legion #263** 

Address: 1025 Ridgeway Avenue, Coquitlam, B.C. V3J1S4 Office: 604-937-3863 Lounge: 604-937-0111 Fax: 604-937-3201

Once again it's that time of the year when we need to prepare for the laying of Wreaths on November 11<sup>th</sup> at the Cenotaph to REMEMBER our loved ones who fought and died for our freedom.

IF YOU WISH TO ORDER A WREATH PLEASE FILL OUT THIS FORM AND RETURN IT TO THE BRANCH WITH YOUR REMITTANCE AS SOON AS POSSIBLE, DEADLINE IS NOVEMBER 7TH, 2021.

PLEASE CIRCLE

#20 LARGE WITH RIBBON \$85.00 #14 MEDIUM WITH RIBBON \$60.00 #35 CROSS WITH RIBBON \$55.00

| NAME FOR THE RIBBON Province of BC F | -in Donnelly, MLA         |
|--------------------------------------|---------------------------|
| PURCHASER NAME Fin Donnelly          | PHONE NUMBER 604-942-5020 |
| EMAIL fin. donnelly. mla@le          | g. bc. ca                 |