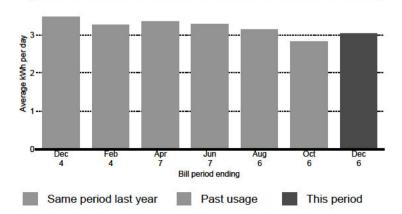

to Dec 6, 2021.

Use our online tracking tools to view your detailed electricity use by the month, week, day or even hour - up to the previous day. Visit bchvdro.com/login.



Service address **RICK G GLUMAC** 2714 ST JOHNS ST PORT MOODY BC V3H 0H4



## Your bill highlights

#### Your bill for Oct 7, 2021 to Dec 6, 2021

- Thank you for your payment of \$46.22 on Nov 29, 2021.
- Your account has a charge of \$0.69. Please see bill details for more 0 information
- To track your electricity usage, visit bchydro.com/login.



\$48.07 Due by Dec 30, 2021

Turn for bill details ->

Page

1 of 2

### Your electricity usage over time

13%

decrease of less than 1 kWh per day in electricity used compared to the same period last year

## \$0.74

average daily cost of electricity this bill period



Did you know?

## You used a total of 185 kWh from Oct 7, 2021 to Dec 6, 2021.

Use our online tracking tools to view your detailed electricity use by the month, week, day or even hour - up to the previous day. Visit bchydro.com/login.

# MOLLY MAID

Receipt

2150 Palliser Avenue Coquitlam, BC V3K1X1 Business 604-469-2015 Fax

Rick Glumac - MLA Office 2708 St. John's Street Port Moody, BC V3H 2B7

> Client Care/Claim No. : Policy No. :

| Clean Date |       | Clear        | n        | GST/HST  | Total    | Paid     |
|------------|-------|--------------|----------|----------|----------|----------|
| 16/11/21   | CLEAN | :            | \$140.00 | 0 \$7.00 | \$147.00 | \$147.00 |
|            |       |              |          | Total    | \$147.00 |          |
|            |       |