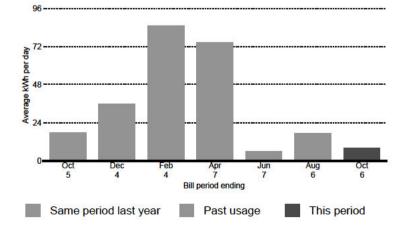

s a result of a 0.16% rate decrease effective retroactively to April 1. 2021, your bill includes a one-time rate adjustment credit, as shown in the bill details section.
- 0 A rate decrease of 0.16% is reflected on bills as of September 1, 2021. For more information, visit bchvdro.com/rates.
- 0 Thank you for your payment of \$159.16 on Oct 4, 2021.
- 9 Your account has a charge of \$2.38. Please see bill details for more information
- Your account includes a transferred balance of -\$0.08. Please refer to bill details for more information.
- 0 To track your electricity usage, visit bchydro.com/login.

### Your electricity usage over time

55%

\$1.34

decrease of 10 kWh per day in electricity used compared to the same period last year

average daily cost of electricity

this bill period



**Total Due** 

\$87.64 Due by Nov 1, 2021

Turn for bill details ->

### You used a total of 479 kWh from Aug 7, 2021 to Oct 6, 2021.

Use our online tracking tools to view your detailed electricity use by the month, week, day or even hour - up to the previous day. Visit bchydro.com/login.

Did you know?



Service address **RICK G GLUMAC** 2708 ST JOHNS ST PORT MOODY BC V3H 0H4



## Your bill highlights

### Your bill for Oct 7, 2021 to Dec 6, 2021

- Thank you for your payment of \$87.64 on Nov 29, 2021.
- 9 Your account has a charge of \$1.32. Please see bill details for more information
- To track your electricity usage, visit bchydro.com/login.



\$111.18 Due by Dec 30, 2021

Turn for bill details ->

### Your electricity usage over time

70%

decrease of 25 kWh per day in electr