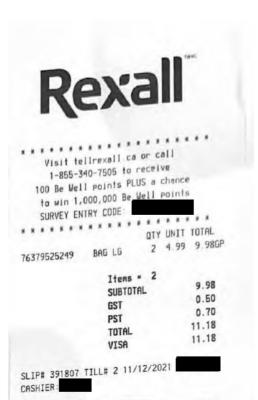

#### Summary of Constituency Office Expense Receipts Fiscal 2021/2022 Period: Quarter 3 - Oct. 1, 2021 to Dec. 31, 2021

Member Name:

**Office Supplies Expense Category:** Note Amount Cumulative Balance at End of Prior Reporting Period: Note 1 \$11,335.22 Add: Total Amount of Receipts for Current Reporting Period: Note 2 \$936.18 Balance at End of Current Reporting Period: Note 3 \$12,271.40 This amount represents the Q2 ending balance reported on the Q2 CO Note 1 disclosure report for this expense category for the period from Apr. 1, 2021 Sep. 30, 2021 to Note 2 This amount represents the total amount of receipts recorded for this disclosure expense category in the current reporting period from Oct. 1, 2021 to Dec. 31, 2021 Note 3 This amount represents the sum of the Q2 ending balance plus the Q3 scanned receipts total above. This amount also equals the Q3 disclosure report for the period from Apr. 1, 2021 Dec. 31, 2021 to Note 4 This disclosure expense category consists of the following accounts: 3480 Courier/Postage 3481 Office Supplies 3482 Office Equipment/Furniture (non-furniture allowance)