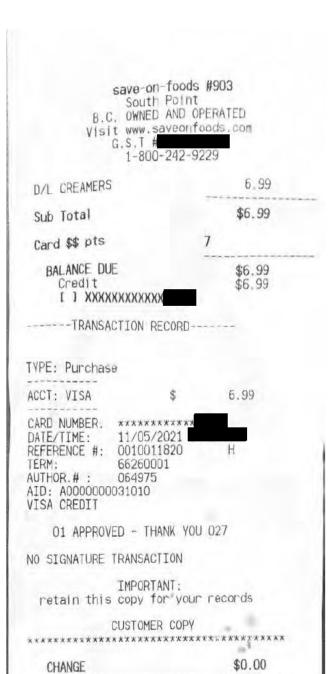

Thank you for your support of the Surrey Board of Trade

| save-on-foods #<br>Scottsdale Cer<br>B.C. OWNED AND OPER<br>Visit MWW.saveorfood<br>G.C.T | nt ne<br>R/ TED      |
|-------------------------------------------------------------------------------------------|----------------------|
| Pot of Gald Dark                                                                          | 116.87 G             |
| Card \$5.99 Save<br>Pot of Guld Dark<br>11 @ 8.99                                         | -39.00<br>98.89 G    |
| Card \$5.99 Save<br>Pot of Gold Milk<br>11 0 8.99                                         | -33.00<br>98.89 G    |
| Card \$5.99 Save                                                                          | -33.00               |
| Sub Total                                                                                 | \$209.65             |
| 5% Order Discount<br>209.65 0 5.00 %<br>myoffers- VIP 750 5250<br>Card \$\$ pts 199       | - 10,48              |
| Tax-Code Taxable-Value<br>GST 199.17                                                      | Tax-Value<br>9,96    |
| BALANCE DUE<br>Credit<br>[] 0000000000                                                    | \$209.13<br>\$209.13 |
| TRANSACTIOM RECORD                                                                        |                      |
| TYPE: Purchase                                                                            |                      |
| ACCT: VISA S                                                                              | 209.13               |
| CARD NUMBER: ************************************                                         |                      |
| ERM: 66260601<br>WTHOR.# : 007203<br>ID: A0000000031010                                   |                      |
| VR: 0080008000<br>SI E800                                                                 |                      |