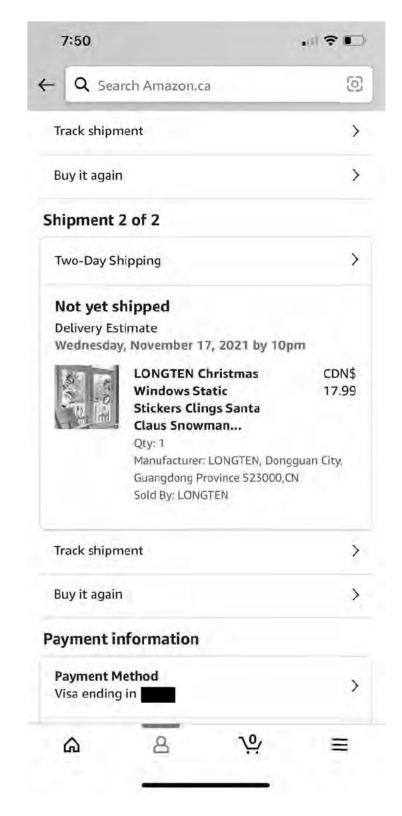

| 10:00                                    |                                                                                                            |                                            | ul 🕈 🗖         |
|------------------------------------------|------------------------------------------------------------------------------------------------------------|--------------------------------------------|----------------|
| Done                                     | 4 of                                                                                                       | 6                                          |                |
| Order date<br>Order #<br>Order total     | 701-                                                                                                       | 27, 2021<br>7415021-455<br>\$ 39.89 (1 ite |                |
| Download Ir                              | voice                                                                                                      |                                            | >              |
| Shipment d                               | etails                                                                                                     |                                            |                |
| Two-Day Shi                              | pping                                                                                                      |                                            |                |
| On the wa<br>Delivery Esti<br>Wednesday, |                                                                                                            | 2021 by 10p                                | m              |
|                                          | Giftgarden 8x<br>Picture Frame<br>Photo Frames<br>Wall or<br>Qty: 1<br>Manufacturer: S<br>Sold By: GIFT GA | e Multi<br>Set for                         | CDN\$<br>37.99 |
| Track shipme                             | ent                                                                                                        |                                            | >              |
| Buy it again                             |                                                                                                            |                                            | >              |
| Payment in                               | formation                                                                                                  |                                            |                |
| Payment Me<br>Visa ending                |                                                                                                            |                                            |                |
| ക                                        | 8                                                                                                          | <u>\</u> ₄∕                                | ≡              |
| Ċ                                        |                                                                                                            |                                            | 13             |
|                                          | -                                                                                                          | -                                          |                |