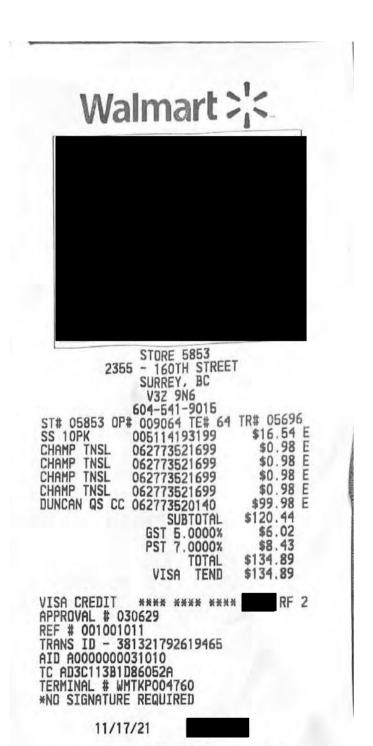

#### Summary of Constituency Office Expense Receipts Fiscal 2021/2022 Period: Quarter 3 - Oct. 1, 2021 to Dec. 31, 2021

Member Name:

**Office Supplies Expense Category:** Note Amount Cumulative Balance at End of Prior Reporting Period: Note 1 \$11,335.22 Add: Total Amount of Receipts for Current Reporting Period: Note 2 \$936.18 Balance at End of Current Reporting Period: Note 3 \$12,271.40 This amount represents the Q2 ending balance reported on the Q2 CO Note 1 disclosure report for this expense category for the period from Apr. 1, 2021 Sep. 30, 2021 to Note 2 This amount represents the total amount of receipts recorded for this disclosure expense category in the current reporting period from Oct. 1, 2021 to Dec. 31, 2021 Note 3 This amount represents the sum of the Q2 ending balance plus the Q3 scanned receipts total above. This amount also equals the Q3 disclosure report for the period from Apr. 1, 2021 Dec. 31, 2021 to Note 4 This disclosure expense category consists of the following accounts: 3480 Courier/Postage 3481 Office Supplies 3482 Office Equipment/Furniture (non-furniture allowance)