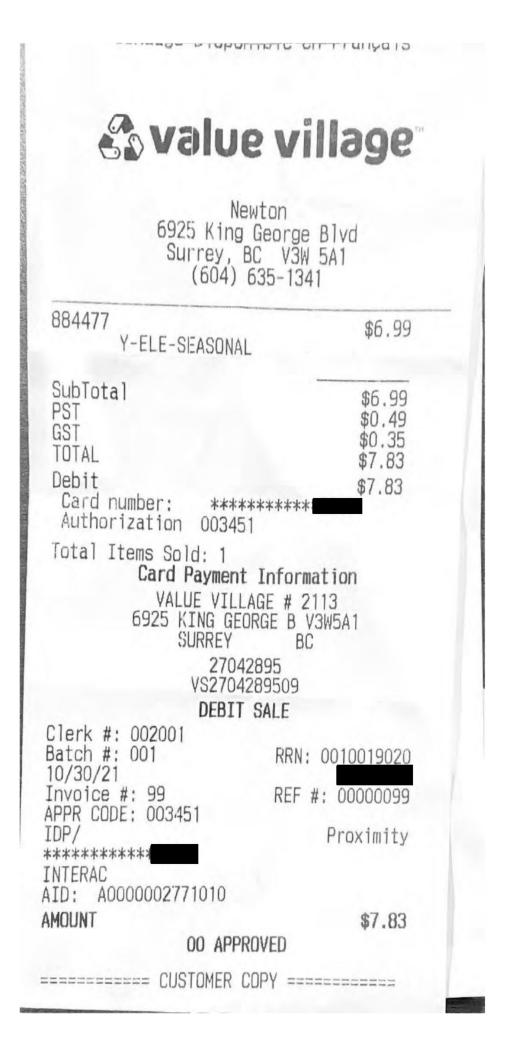

#### Summary of Constituency Office Expense Receipts Fiscal 2021/2022 Period: Quarter 3 - Oct. 1, 2021 to Dec. 31, 2021

Member Name:

**Office Supplies Expense Category:** Note Amount Cumulative Balance at End of Prior Reporting Period: Note 1 \$11,335.22 Add: Total Amount of Receipts for Current Reporting Period: Note 2 \$936.18 Balance at End of Current Reporting Period: Note 3 \$12,271.40 This amount represents the Q2 ending balance reported on the Q2 CO Note 1 disclosure report for this expense category for the period from Apr. 1, 2021 Sep. 30, 2021 to Note 2 This amount represents the total amount of receipts recorded for this disclosure expense category in the current reporting period from Oct. 1, 2021 to Dec. 31, 2021 Note 3 This amount represents the sum of the Q2 ending balance plus the Q3 scanned receipts total above. This amount also equals the Q3 disclosure report for the period from Apr. 1, 2021 Dec. 31, 2021 to Note 4 This disclosure expense category consists of the following accounts: 3480 Courier/Postage 3481 Office Supplies 3482 Office Equipment/Furniture (non-furniture allowance)