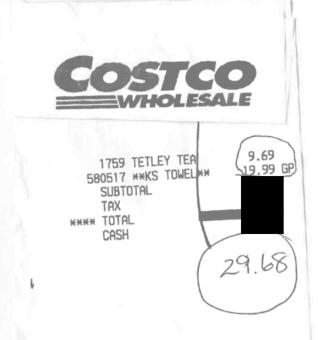

# 2021/22 Sicamous Eagles Bill of sale

The Sicamous Eagles agree to provide Greg Kyllo (MLA) with \$500 in advertising for the 2021/22 season.

• This rate is \$500 for: Half-page program advertisement

Balance is to be paid to the Sicamous Eagles, half-balance is due October 15th, 2021, with full balance due by January 1st, 2022.