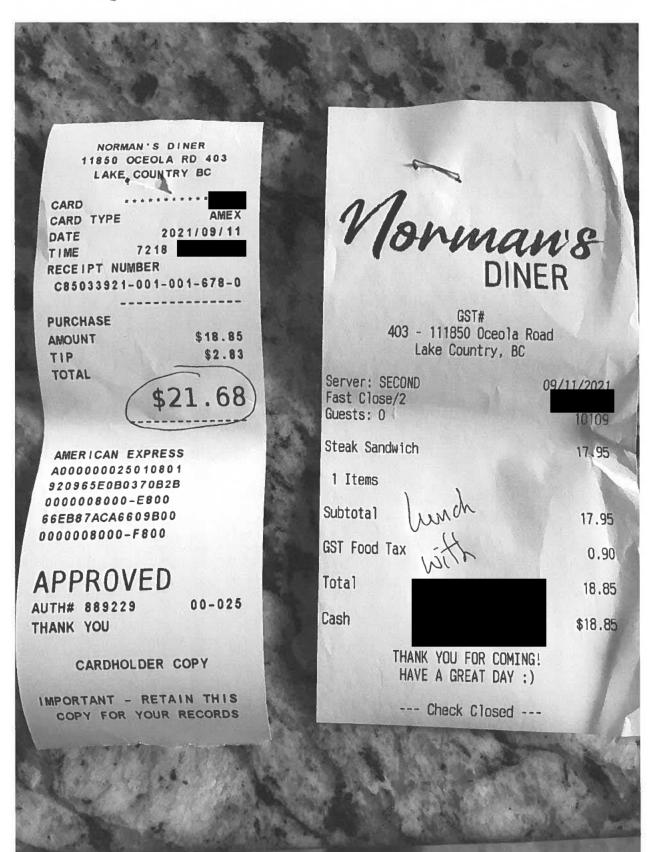

Pay Norm.

#3473

\$ 21,68

tay Norn # 3473 JOEY KELOWNA 300-2475 Highway 97 Kelowna, BC 250,860,8999 58 Gst 1 Tb1 53/1 Chk 2343 Aug13'21 26.75 **1 FRITES REG** 26.75 SUBTTL 1.34 TAX GST 5% 01:05PM TOTAL 28.09 THANK YOU FOR DINING WITH US Please share how we did: GOOGLE | YELP | TRIPADVISOR ....... **ØJDEYRESTAURANTS** Follow, Share, Like and Post JOEYRESTAURANTS.COM GST# 206-497

\$28.09

\*\* |\*\*