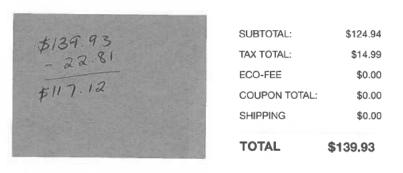

|                                                                                                                | Item Price      | Qty | Order Total |
| ALCON DOT                          | Keurig McCafe Premium - Medium Roast -<br>24 pods / pack<br>Item 2973502   Model 5000350048                    | \$19.39<br>each | 1   | \$19.39     |

Help

2/3

Order Details:

Shipment 3 Delivered 12/06/2021 View Tracking History

|             |                                              | Item Price      | Qty | Order Total |
|-------------|----------------------------------------------|-----------------|-----|-------------|
| UNITA VI GI | Bounty Select-A-Size Paper Towel - 6<br>Pack | \$20.36<br>each | Ţ   | \$20.36     |

Item 3004264 | Model 3700066557

My Orders

6-12 DO

ROU



## BETTER VALUE FOR YOUR BUSINESS WITH STAPLES PREFERRED



#### Flexible Order Management

As the administrator, you can set order approval requirements, create multiple purchasing roles and arrange for delivery to several addresses, while keeping all transactions under one account.



**Customer Service** 

#### Preferred Pricing on Products and Services

Save money on workplace essentials like PPE, Cleaning Supplies, Paper and Ink and Toner.



#### Easy Online Ordering

Your Staples Preferred dashboard provides the ordering solutions you need, including favourites lists, easy re-order, reporting tools and more, to make it simple to place every order.



#### Exclusive Gift with Purchase Program

Treat yourself or your team from our selection of premium gifts and goodies. Don't forget