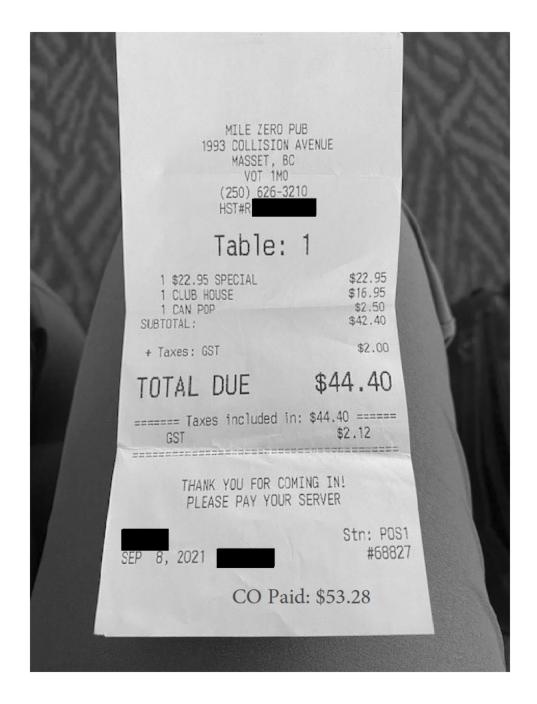

-13-02-       | 2002-00           |                    | Total                 | amount due         |                     |

## Jags Beanstalk

#100 HWY 16, Skidegate Haida Gwaii, BC V0T1S1 (250) 559-8826 www.jagsbeanstalk.com

Sep 10, 2021

| Ρ | URCHAS | E |
|---|--------|---|
| - | THE    | _ |

| Authorization 037261<br>Receipt hWfE          |                             |
|-----------------------------------------------|-----------------------------|
| VISA CREDIT<br>AID A0 00 00 00 03 10 10       |                             |
| Cinnamon Bun × 6<br>(\$4.95 each)             | \$29.70                     |
| Subtotal<br>Goods & Services Tax (GST)<br>Tip | \$29.70<br>\$1.48<br>\$4.68 |
| Total<br>Visa (Contactless)                   | \$35.86<br>\$35.86          |

Haawa! Thank you





## Invoice



| Description | Quantity | Rate              | Amount   |
|-------------|----------|-------------------|----------|
| RUP Toques  | 5        | \$35.00           | \$175.00 |
|             |          |                   |          |
|             |          | Subtotal          | \$175.00 |
|             |          | GST 0% (\$175.00) | \$0.00   |
|             |          | Total             | \$175.00 |
|             |          | Paid              | \$0.00   |

| Paid        | \$0.00   |
|-------------|----------|
| Balance Due | \$175.00 |

# foods Pour détacher les cartes, pliez vers l'arrière et vers l'avant

Bill To:

JENNIFER RICE Attention: JENNIFER RICE 290-309 2ND AVE WEST PRINCE RUPERT, BC V8J 3T1 **STATEMENT** 

Save-On-Foods **#0970 PRINCE RUPERT** 841 - 3RD AVE