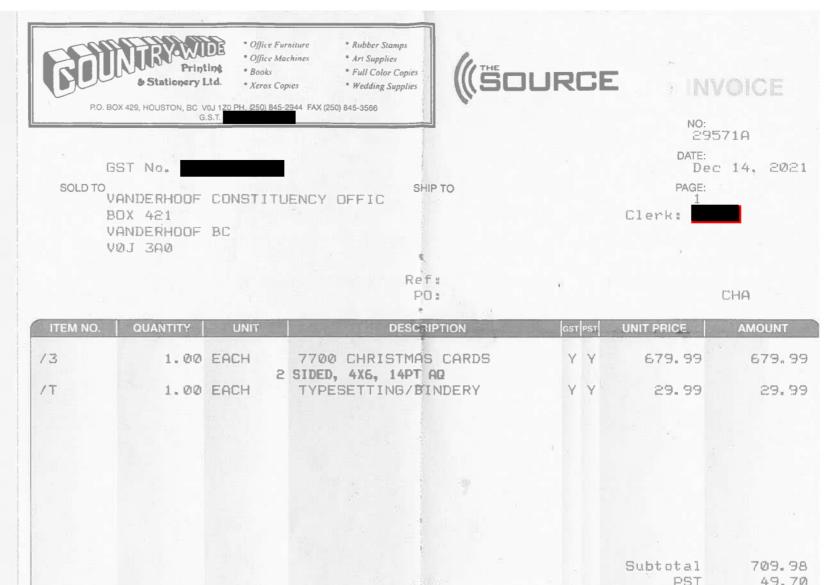

|                                            | FSI 49.70 |
|--------------------------------------------|-----------|
| COMMENTS:                                  | QST 35.50 |
| Terms: N                                   | TOTAL     |
| THANK YOU, COME AGAIN !! THE SOURCE 230976 | 795.18    |
| SIGN                                       |           |