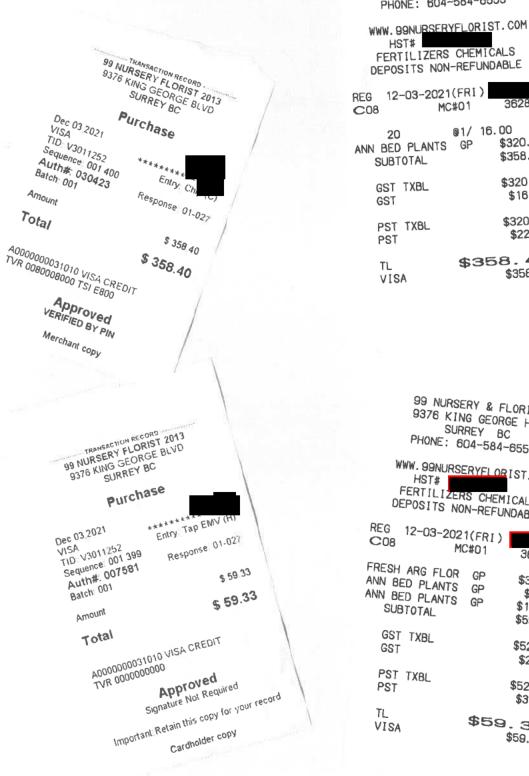

| 99 NURSERY & FLORIST |
|----------------------|
| 9376 KING GEORGE HWY |
| SURREY BC            |
| PHONE: 604-584-6555  |

| FERTILIZERS CHEMICALS<br>DEPOSITS NON-REFUNDABLE |                                      |  |  |  |
|--------------------------------------------------|--------------------------------------|--|--|--|
| G 12-03-2021                                     | (FRI)                                |  |  |  |
| 08 MC                                            | \$01 362818                          |  |  |  |
| 20                                               | 91/ 16.00<br>GP \$320.00<br>\$358.40 |  |  |  |
| GST TXBL                                         | \$320.00                             |  |  |  |
| GST                                              | \$16.00                              |  |  |  |
| PST TXBL                                         | \$320.00                             |  |  |  |
| PST                                              | \$22.40                              |  |  |  |
| TL                                               | \$358.40                             |  |  |  |
| VISA                                             | \$358.40                             |  |  |  |

99 NURSERY & FLORIST 9376 KING GEORGE HWY SURREY BC PHONE: 604-584-6555

WWW.99NURSERVELORIST.COM FERTILIZERS CHEMICALS

DEPOSITS NON-REFUNDABLE

|                | 1(FRI)<br>C#01 362817 |
|----------------|-----------------------|
| FRESH ARG FLOR | GP \$34.99            |
| ANN BED PLANTS | GP \$6.99             |
| ANN BED PLANTS | GP \$10.99            |
| SUBTOTAL       | \$59.33               |
| GST TXBL       | \$52.97               |
| GST            | \$2.65                |
| PST TXBL       | \$52.97               |
| PST            | \$3.71                |
| TL             | \$59.33               |
| VISA           | \$59.33               |