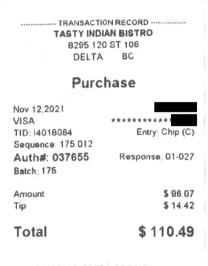

#### TRANSACTION RECORD TASTY INDIAN BISTRO 8295 120 ST 106 DELTA BC

#### Purchase

| Total                                            | \$ 150.55                    |
|--------------------------------------------------|------------------------------|
| Amount<br>Tip                                    | \$ 127.58<br>\$ 22.97        |
| Sequence: 319 019<br>Auth#: 04753Z<br>Batch: 319 | Response 01-027              |
| Sep 25,2021<br>MASTERCARD<br>TID: V4218779       | **********<br>Entry Chip (C) |