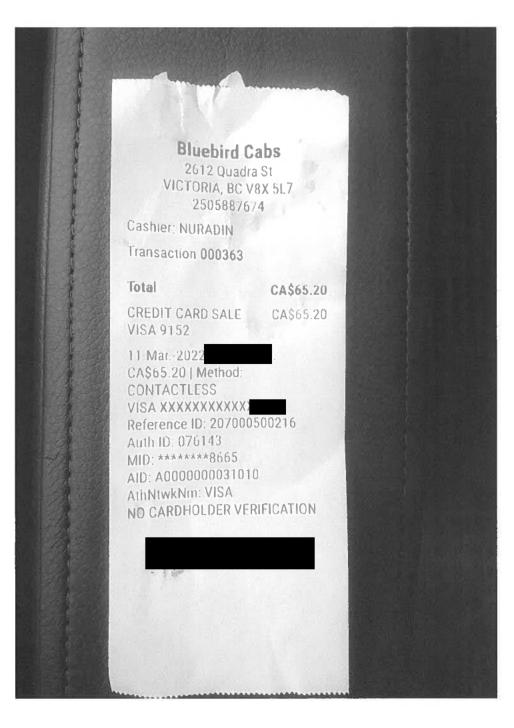

| YELLOW CA<br>1441 CLARK<br>VANCOUVER<br>Phone #604<br>270850<br>TM27095                                                                    | V5L3K9<br>BC<br>681 1111<br>520         |  |
|--------------------------------------------------------------------------------------------------------------------------------------------|-----------------------------------------|--|
| SAL                                                                                                                                        | .E                                      |  |
| Batch #: 054<br>02/03/22<br>ORDER#: 5<br>APPR CODE: 016440<br>VISA<br>VISA CREDIT<br>VISA CREDIT<br>AID: A0000000031010<br>TTQ B2 A0 40 00 | REF#: 00000001<br>TCD 0124<br>Proximity |  |
| AMOUNT                                                                                                                                     | \$31.00                                 |  |
| 00 APPR                                                                                                                                    | ROVED                                   |  |
| SIGNATURE NO                                                                                                                               | T REQUIRED                              |  |
| Retain this co<br>recor                                                                                                                    | ov for your<br>ds                       |  |
| Thank you<br>Yellow<br>GST #                                                                                                               | for using<br>Cab                        |  |
| Carline                                                                                                                                    |                                         |  |