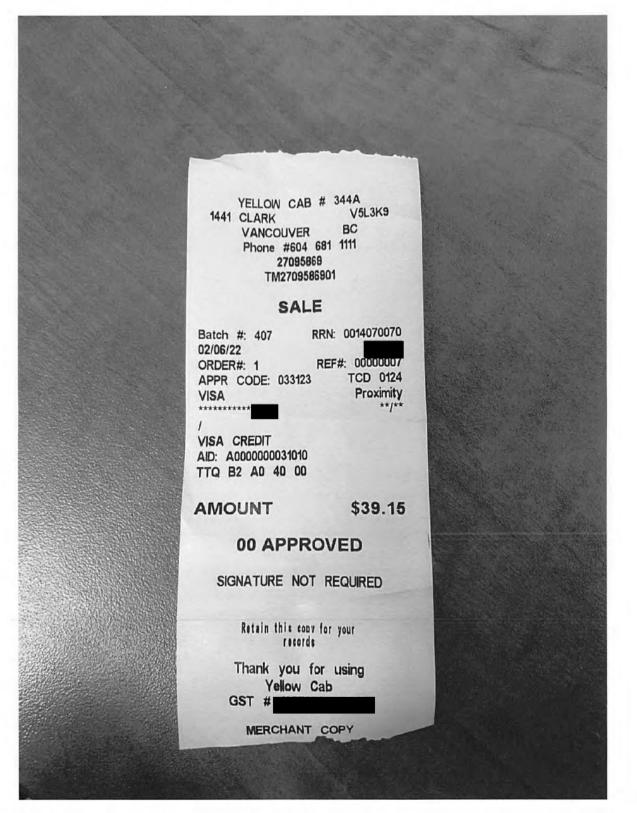

| Date              | Expenses                                     | Amount                      |
|-------------------|----------------------------------------------|-----------------------------|
| February 03, 2022 | Airfare - oneway                             | \$302.22                    |
| Williams Lake     | e to Vancouver for Caucus.                   |                             |
| February 03, 2022 | Dinner Only                                  | \$36.00                     |
| February 03, 2022 | Taxi                                         | \$31.00i                    |
| Vancouver ai      | rport to Vancouver overnight accommodation.  |                             |
| February 04, 2022 | MLA Per Diem                                 | \$61.00                     |
| February 05, 2022 | Accommodation Expenses                       | \$252.88                    |
| Overnight acc     | commodation while in Vancouver for Caucus.   |                             |
| February 06, 2022 | Airfare - oneway                             | \$244.98                    |
| Vancouver to      | Victoria for session.                        | v                           |
| February 06, 2022 | Lunch and Dinner Only-Victoria               | \$48.50                     |
| February 06, 2022 | Taxi                                         | \$39.15                     |
| Vancouver ov      | vernight accommodation to Vancouver airport. |                             |
| February 06, 2022 | Taxi                                         | \$67.20                     |
|                   | rt to Victoria accommodation for session.    | ·                           |
| February 07, 2022 | MLA Per Diem - Victoria                      | \$61.00                     |
| February 08, 2022 | MLA Per Diem - Victoria                      | \$61.00                     |
| February 09, 2022 | MLA Per Diem - Victoria                      | \$61.00                     |
| February 10, 2022 | MLA Per Diem - Victoria                      | \$61.00                     |
| February 11, 2022 | Airfare - oneway                             | 295.1                       |
| Victoria to Va    | ncouver.                                     | \$61.00<br>\$61.00<br>295.0 |
| February 11, 2022 | Airfare - oneway                             | \$316.18                    |
|                   | Williams Lake.                               |                             |
| February 11, 2022 | Breakfast & Lunch Only-Victoria              | \$39.50                     |