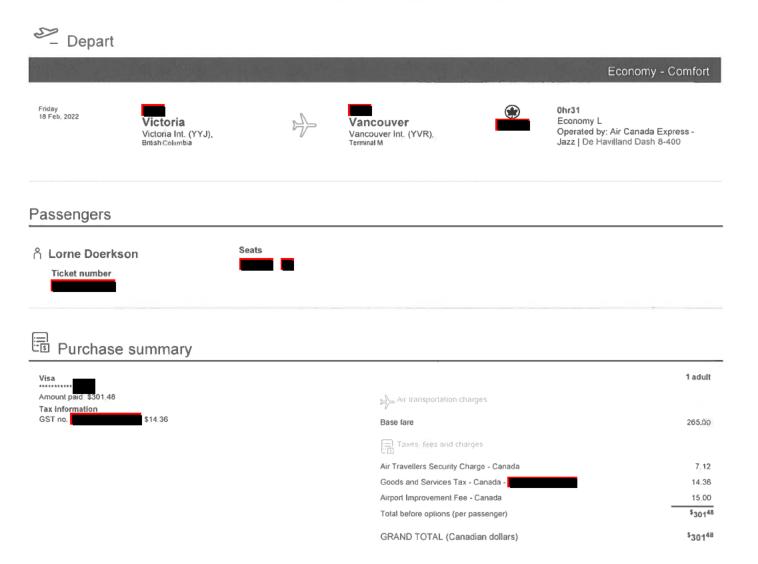

| Date              | Expenses                                     | Amount                      |
|-------------------|----------------------------------------------|-----------------------------|
| February 03, 2022 | Airfare - oneway                             | \$302.22                    |
| Williams Lake     | e to Vancouver for Caucus.                   |                             |
| February 03, 2022 | Dinner Only                                  | \$36.00                     |
| February 03, 2022 | Taxi                                         | \$31.00i                    |
| Vancouver ai      | rport to Vancouver overnight accommodation.  |                             |
| February 04, 2022 | MLA Per Diem                                 | \$61.00                     |
| February 05, 2022 | Accommodation Expenses                       | \$252.88                    |
| Overnight acc     | commodation while in Vancouver for Caucus.   |                             |
| February 06, 2022 | Airfare - oneway                             | \$244.98                    |
| Vancouver to      | Victoria for session.                        | v                           |
| February 06, 2022 | Lunch and Dinner Only-Victoria               | \$48.50                     |
| February 06, 2022 | Taxi                                         | \$39.15                     |
| Vancouver ov      | vernight accommodation to Vancouver airport. |                             |
| February 06, 2022 | Taxi                                         | \$67.20                     |
|                   | rt to Victoria accommodation for session.    | ·                           |
| February 07, 2022 | MLA Per Diem - Victoria                      | \$61.00                     |
| February 08, 2022 | MLA Per Diem - Victoria                      | \$61.00                     |
| February 09, 2022 | MLA Per Diem - Victoria                      | \$61.00                     |
| February 10, 2022 | MLA Per Diem - Victoria                      | \$61.00                     |
| February 11, 2022 | Airfare - oneway                             | 295.1                       |
| Victoria to Va    | ncouver.                                     | \$61.00<br>\$61.00<br>295.0 |
| February 11, 2022 | Airfare - oneway                             | \$316.18                    |
|                   | Williams Lake.                               |                             |
| February 11, 2022 | Breakfast & Lunch Only-Victoria              | \$39.50                     |