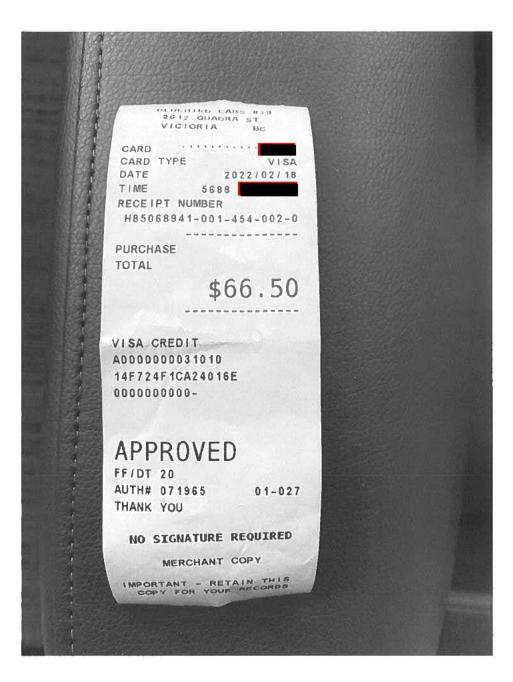

| Date                                | Expenses                               | Amount  |
|-------------------------------------|----------------------------------------|---------|
| February 11, 2022<br>Victoria accor | Taxi<br>nmodation to Victoria airport. | \$64.90 |