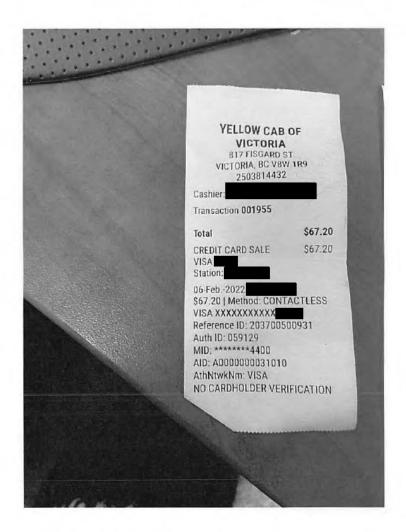

| Date              | Expenses                                     | Amount                      |
|-------------------|----------------------------------------------|-----------------------------|
| February 03, 2022 | Airfare - oneway                             | \$302.22                    |
| Williams Lake     | e to Vancouver for Caucus.                   |                             |
| February 03, 2022 | Dinner Only                                  | \$36.00                     |
| February 03, 2022 | Taxi                                         | \$31.00i                    |
| Vancouver ai      | rport to Vancouver overnight accommodation.  |                             |
| February 04, 2022 | MLA Per Diem                                 | \$61.00                     |
| February 05, 2022 | Accommodation Expenses                       | \$252.88                    |
| Overnight acc     | commodation while in Vancouver for Caucus.   |                             |
| February 06, 2022 | Airfare - oneway                             | \$244.98                    |
| Vancouver to      | Victoria for session.                        | v                           |
| February 06, 2022 | Lunch and Dinner Only-Victoria               | \$48.50                     |
| February 06, 2022 | Taxi                                         | \$39.15                     |
| Vancouver ov      | vernight accommodation to Vancouver airport. |                             |
| February 06, 2022 | Taxi                                         | \$67.20                     |
|                   | rt to Victoria accommodation for session.    | ·                           |
| February 07, 2022 | MLA Per Diem - Victoria                      | \$61.00                     |
| February 08, 2022 | MLA Per Diem - Victoria                      | \$61.00                     |
| February 09, 2022 | MLA Per Diem - Victoria                      | \$61.00                     |
| February 10, 2022 | MLA Per Diem - Victoria                      | \$61.00                     |
| February 11, 2022 | Airfare - oneway                             | 295.1                       |
| Victoria to Va    | ncouver.                                     | \$61.00<br>\$61.00<br>295.0 |
| February 11, 2022 | Airfare - oneway                             | \$316.18                    |
|                   | Williams Lake.                               |                             |
| February 11, 2022 | Breakfast & Lunch Only-Victoria              | \$39.50                     |