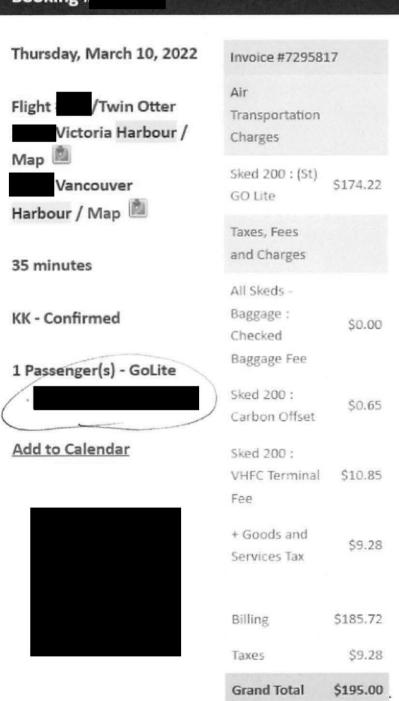

|                |                         | DATES INCLUDING STARTING AND ENDING<br>LOCATION                                               | AMOUNT CLAIMED |
|----------------|-------------------------|-----------------------------------------------------------------------------------------------|----------------|
| MILEAGE        |                         |                                                                                               | \$             |
| (\$.55/KM)     | KMS                     |                                                                                               |                |
| MILEAGE        |                         |                                                                                               | \$             |
| (\$.55/KM)     | KMS                     |                                                                                               |                |
| AIRFARE/FERRY: | March 10th, flight from | Victoria Harbour to Vancouver Harbour \$175.00 Victoria Harbour to Vancouver Harbour \$195.00 | \$370.00       |
| OTHER EXPENSES | S: 7 19710              | Hotel poselfor CA Mar 7-10/20                                                                 | \$ 22          |
| HOTEL:         |                         | 3 night accommodations at \$129 per                                                           | \$453.39       |
| PER DIEM:      |                         |                                                                                               |                |
|                |                         | TOTAL AMOUNT CLAIMED                                                                          | \$823.39       |
|                | L                       |                                                                                               |                |

|                 | -                       | DATES INCLUDING STARTING AND ENDING<br>LOCATION | AMOUNT CLAIMED |
|-----------------|-------------------------|-------------------------------------------------|----------------|
| MILEAGE         |                         |                                                 | \$             |
| (\$.55/KM)      | KMS                     |                                                 |                |
| MILEAGE         |                         |                                                 | \$             |
| (\$.55/KM)      | KMS                     |                                                 |                |
| AIRFARE/FERRY:  | March 10th, flight from | Victoria Harbour to Vancouver Harbour \$195.00  | \$195.00       |
|                 | Flights                 | IACC. for CA                                    |                |
| OTHER EXPENSES: | J                       | /Acc. for CA March 7-10/22                      | \$             |
| HOTEL:          |                         | 3 night accommodations at (\$129 per            | \$453.39       |
| PER DIEM:       |                         |                                                 |                |
|                 | •                       |                                                 |                |
|                 |                         | TOTAL AMOUNT CLAIMED                            | \$648.39       |