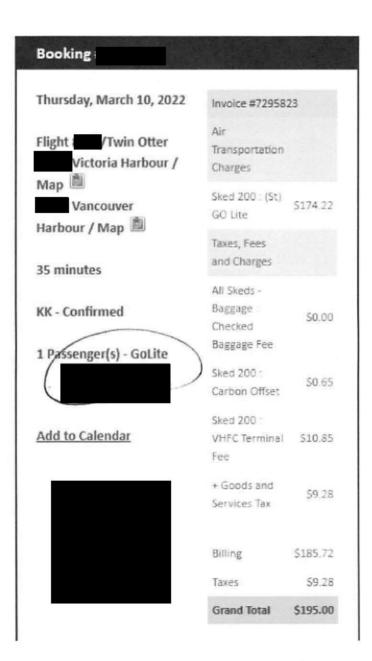

|                |                         | DATES INCLUDING STARTING AND ENDING<br>LOCATION                                               | AMOUNT CLAIMED |
|----------------|-------------------------|-----------------------------------------------------------------------------------------------|----------------|
| MILEAGE        |                         |                                                                                               | \$             |
| (\$.55/KM)     | KMS                     |                                                                                               |                |
| MILEAGE        |                         |                                                                                               | \$             |
| (\$.55/KM)     | KMS                     |                                                                                               |                |
| AIRFARE/FERRY: | March 10th, flight from | Victoria Harbour to Vancouver Harbour \$175.00 Victoria Harbour to Vancouver Harbour \$195.00 | \$370.00       |
| OTHER EXPENSES | S: 7 19710              | Hotel poselfor CA Mar 7-10/20                                                                 | \$ 22          |
| HOTEL:         |                         | 3 night accommodations at \$129 per                                                           | \$453.39       |
| PER DIEM:      |                         |                                                                                               |                |
|                |                         | TOTAL AMOUNT CLAIMED                                                                          | \$823.39       |
|                | L                       |                                                                                               |                |

|                 | -                       | DATES INCLUDING STARTING AND ENDING<br>LOCATION | AMOUNT CLAIMED |
|-----------------|-------------------------|-------------------------------------------------|----------------|
| MILEAGE         |                         |                                                 | \$             |
| (\$.55/KM)      | KMS                     |                                                 |                |
| MILEAGE         |                         |                                                 | \$             |
| (\$.55/KM)      | KMS                     |                                                 |                |
| AIRFARE/FERRY:  | March 10th, flight from | Victoria Harbour to Vancouver Harbour \$195.00  | \$195.00       |
|                 | Flights                 | IACC. for CA                                    |                |
| OTHER EXPENSES: | J                       | /Acc. for CA March 7-10/22                      | \$             |
| HOTEL:          |                         | 3 night accommodations at (\$129 per            | \$453.39       |
| PER DIEM:       |                         |                                                 |                |
|                 | •                       |                                                 |                |
|                 |                         | TOTAL AMOUNT CLAIMED                            | \$648.39       |