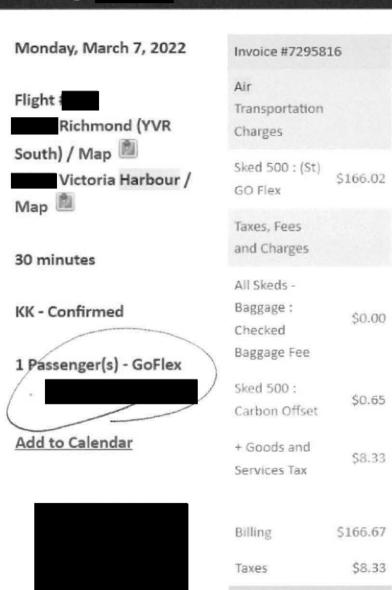

|                |                         | DATES INCLUDING STARTING AND ENDING<br>LOCATION                                               | AMOUNT CLAIMED |
|----------------|-------------------------|-----------------------------------------------------------------------------------------------|----------------|
| MILEAGE        |                         |                                                                                               | \$             |
| (\$.55/KM)     | KMS                     |                                                                                               |                |
| MILEAGE        |                         |                                                                                               | \$             |
| (\$.55/KM)     | KMS                     |                                                                                               |                |
| AIRFARE/FERRY: | March 10th, flight from | Victoria Harbour to Vancouver Harbour \$175.00 Victoria Harbour to Vancouver Harbour \$195.00 | \$370.00       |
| OTHER EXPENSES | S: 7 19710              | Hotel poselfor CA Mar 7-10/20                                                                 | \$ 22          |
| HOTEL:         |                         | 3 night accommodations at \$129 per                                                           | \$453.39       |
| PER DIEM:      |                         |                                                                                               |                |
|                |                         | TOTAL AMOUNT CLAIMED                                                                          | \$823.39       |
|                | L                       |                                                                                               |                |