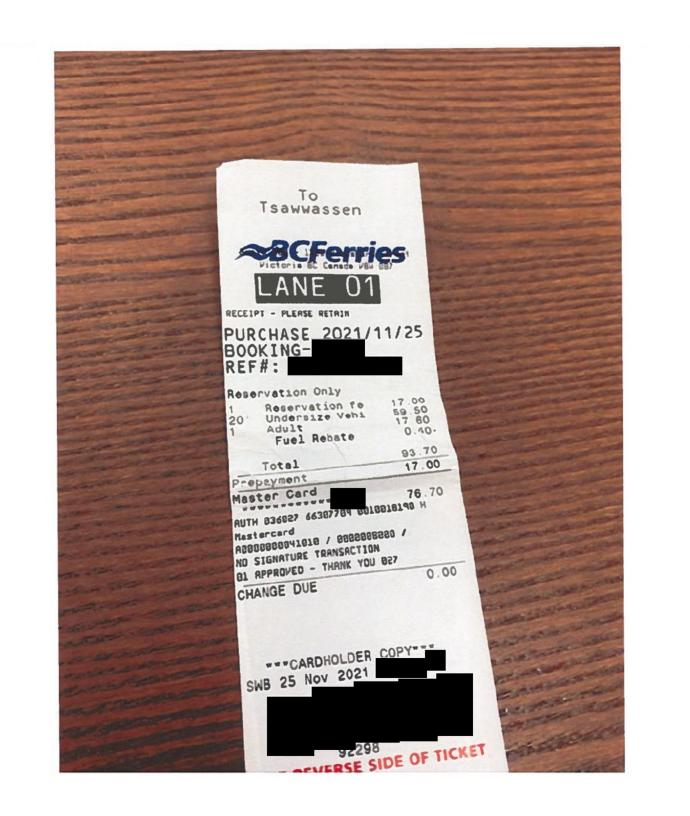

## PURCHASE 2021/11/21 BOOKING-REF#:

| Dage | - | - 100 | Only |  |
|------|---|-------|------|--|
|      |   |       |      |  |

| 1     | Reservation fe | 17.00 |
|-------|----------------|-------|
| 1     | Res Change Fee | 5.00  |
| 20'   | Undersize Vehi | 59.50 |
| 1     | Adult          | 17.60 |
| 11.5% | Fuel Rebate    | 0.40- |
|       |                |       |

| Total       | 98.70 |
|-------------|-------|
| Prepayment  | 22.00 |
| Master Card |       |

Master Card

76.70 AUTH 817226 66387719 8818814228 H

Maxtercard
A8080808041910 / 88080808090 /
NO SIGNATURE TRANSACTION
81 APPROVED - THANK YOU 827

CHANGE DUE

0.00

Mr Andrew Mercier Langley BC Canada

Room **Arrival Date** 

: 11/21/21

Invoice No.

Folio No. Conf. No.

Cashier No.