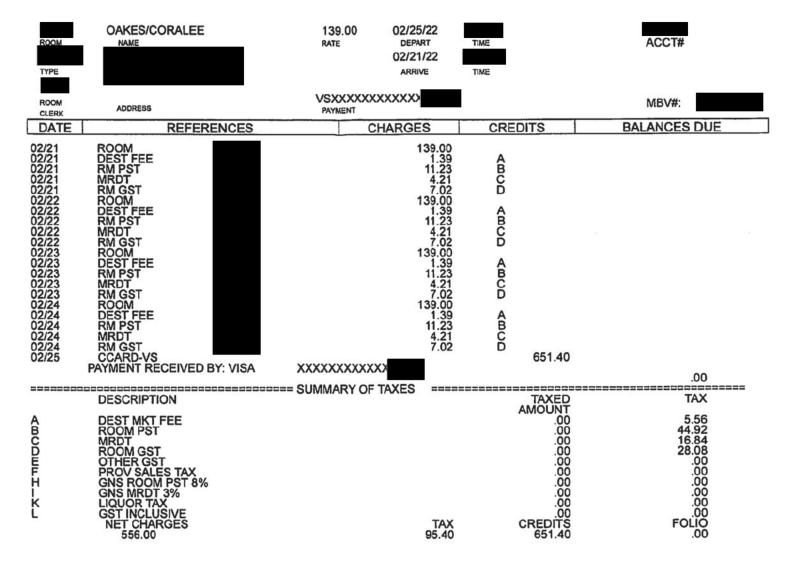

| Date                                   | Expenses                                                 | Amount           |
|----------------------------------------|----------------------------------------------------------|------------------|
| February 21, 2022<br>Quesnel-Van       | Airfare - oneway                                         | \$355.03         |
| ebruary 21, 2022<br>Van-Vic            | Airfare - oneway                                         | \$244.98         |
| February 21, 2022                      | MLA Per Diem                                             | \$61.00          |
| February 21, 2022<br>From Victoria Air | Taxi<br>port, shared a taxi with MLA Shypitka            | \$68.10          |
| <sup>-</sup> ebruary 22, 2022          | MLA Per Diem - Victoria                                  | \$61.00          |
| ebruary 23, 2022                       | MLA Per Diem - Victoria                                  | \$61.00          |
| ebruary 24, 2022                       | MLA Per Diem - Victoria                                  | \$61.00          |
| February 25, 2022<br>Van-Quesnel       | MLA Per Diem - Victoria<br>Airfare - oneway<br>MAR 0.2 2 | SSEMBIL \$360.20 |
| February 25, 2022<br>Vic-Van           | Airfare - oneway                                         | 0 0 0 0 0 0 0    |
| February 25, 2022                      | Breakfast & Lunch only                                   | \$39.50          |
| February 25, 2022                      | Hotel Victoria - With Receipts                           | \$651.40         |
| February 25, 2022<br>To Victoria Airpo | Taxi<br>rt                                               | \$63.00          |