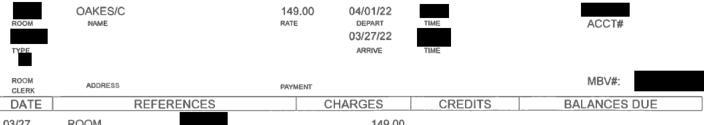

### Members Of The Legislative Assembly Travel Claim Form

| <b>Claim Number:</b>  | 47356                              |             |                      |
|-----------------------|------------------------------------|-------------|----------------------|
| MLA Name:             | Oakes, Coralee VM150078 HWR        | Claim Date: | February 11, 2022    |
| <b>Constituency:</b>  | Cariboo North                      |             |                      |
| Type Of Trip:         | MLA Travel                         |             | LEGISLATIVE ASSEMBLE |
| Prepared By:          |                                    |             | LEON BILL            |
| <b>Claimant Type:</b> | Member of Legislative Assembly     |             | ( FEB 2 4 2022 )     |
| <b>Travel From:</b>   | Victoria                           | Travel To:  | Quesnel              |
| Trip Details:         | Session/Feb 12-13 in Victoria (Iso | lation)     | MANCIAL SERVICES     |

| Expenses                                                 | Amount                                                                                                                                                                                                                                                                                                                                             |
|----------------------------------------------------------|----------------------------------------------------------------------------------------------------------------------------------------------------------------------------------------------------------------------------------------------------------------------------------------------------------------------------------------------------|
| MLA Per Diem - Victoria                                  | \$61.00                                                                                                                                                                                                                                                                                                                                            |
| MLA Per Diem - Victoria                                  | \$61.00                                                                                                                                                                                                                                                                                                                                            |
| MLA Per Diem - Victoria                                  | \$61.00                                                                                                                                                                                                                                                                                                                                            |
| MLA Per Diem - Victoria                                  | \$61.00                                                                                                                                                                                                                                                                                                                                            |
| MLA Per Diem - Victoria                                  | \$61.00                                                                                                                                                                                                                                                                                                                                            |
| MLA Per Diem - Victoria                                  | \$61.00                                                                                                                                                                                                                                                                                                                                            |
| MLA Per Diem - Victoria                                  | \$61.00                                                                                                                                                                                                                                                                                                                                            |
| Airfare - oneway                                         | \$244.98                                                                                                                                                                                                                                                                                                                                           |
| Airfare - oneway<br>uesnel                               | \$360.28                                                                                                                                                                                                                                                                                                                                           |
| Breakfast & Lunch only                                   | \$39.50                                                                                                                                                                                                                                                                                                                                            |
| Hotel Victoria - With Receipts<br>eekend to Self Isolate | \$1310.58                                                                                                                                                                                                                                                                                                                                          |
| Taxi<br>Airport                                          | \$63.00                                                                                                                                                                                                                                                                                                                                            |
|                                                          | MLA Per Diem - Victoria<br>MLA Per Diem - Victoria<br>Airfare - oneway<br>ouver<br>Airfare - oneway<br>uesnel<br>Breakfast & Lunch only<br>Hotel Victoria - With Receipts<br>eekend to Self Isolate<br>Taxi |