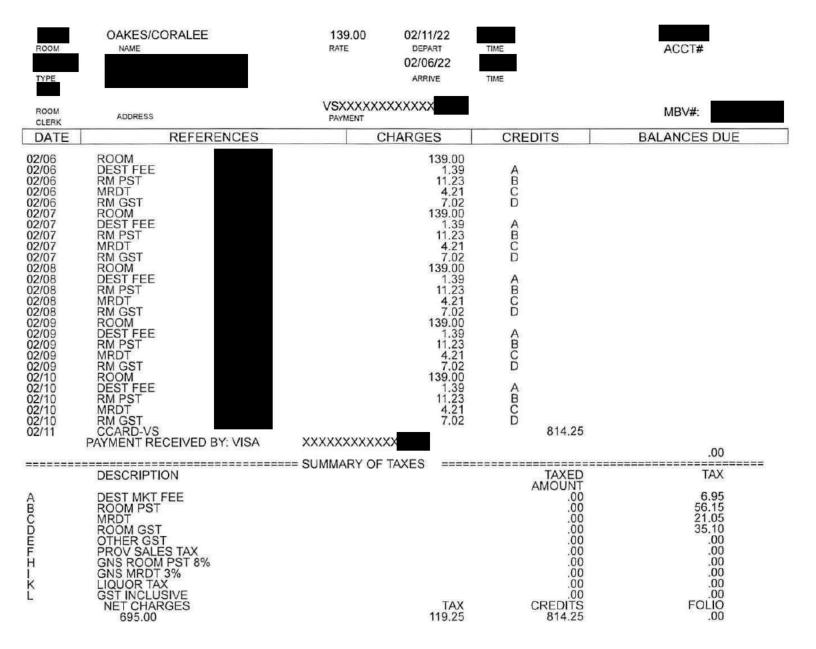

| NFORMATIO<br>Date | Description            | Charges | Credits |
|-------------------|------------------------|---------|---------|
| 00.44.00          | Beem Charge            | 159.00  |         |
| 02-11-22          | Room Charge            | 8,03    |         |
| 02-11-22          | GST Room Tax           | 12,85   |         |
| 02-11-22          | PST Room Tax           | 4,82    |         |
| 02-11-22          | MRDT Tax               | 1,59    |         |
| 02-11-22          | DMF Fee                | 1,33    |         |
| 02-11-22          | Climate Contribution   | 0,06    |         |
| 02-11-22          | GST Tax                |         |         |
| 02-12-22          | Negotiated Room Charge | 159,00  |         |
| 02-12-22          | GST Room Tax           | 8,03    |         |
| 02-12-22          | PST Room Tax           | 12,85   |         |
| 02-12-22          | MRDT Tax               | 4,82    |         |
| 02-12-22          | DMF Fee                | 1,59    |         |
| 02-13-22          | Negotiated Room Charge | 159,00  |         |
| 02-13-22          | GST Room Tax           | 8,03    |         |
| 02-13-22          | PST Room Tax           | 12,85   |         |
| 02-13-22          | MRDT Tax               | 4,82    |         |
| 02-13-22          | DMF Fee                | 1,59    |         |
| 02-14-22          | Room Charge            | 159,00  |         |
| 02-14-22          | GST Room Tax           | 8,03    |         |
| 02-14-22          | PST Room Tax           | 12,85   |         |
| 02-14-22          | MRDT Tax               | 4,82    |         |
| 02-14-22          | DMF Fee                | 1,59    |         |
| 02-14-22          | Climate Contribution   | 1,25    |         |
| 02-14-22          | GST Tax                | 0,06    |         |
| 02-15-22          | Room Charge            | 159,00  |         |
| 02-15-22          | GST Room Tax           | 8,03    |         |
| 02-15-22          | PST Room Tax           | 12,85   |         |
| 02-15-22          | MRDT Tax               | 4,82    |         |
| 02-15-22          | DMF Fee                | 1,59    |         |
|                   | Climate Contribution   | 1,25    |         |
| 02-15-22          | GST Tax                | 0,06    |         |
| 02-15-22          |                        | 159,00  |         |
| 02-16-22          | Room Charge            | 8,03    |         |
| 02-16-22          | GST Room Tax           | 12,85   |         |
| 02-16-22          | PST Room Tax           | 4,82    |         |
| 02-16-22          | MRDT Tax               | 1,59    |         |
| 02-16-22          | DMF Fee                | 1,35    |         |
| 02-16-22          | Climate Contribution   | 0,06    |         |
| 02-16-22          | GST Tax                | 0,00    |         |

| 159,00<br>8,03<br>12,85<br>4,82<br>1,59 |         |
|-----------------------------------------|---------|
| 1,25<br>0,06                            | 1 310,5 |
|                                         |         |

| Total onalges | 1010100  |
|---------------|----------|
| Total Credits | 1 310,58 |
| Balance       | 0,00     |

Guest Signature

VICTORIA TAXI # 12 #101, 3045 DOUGLAS ST. VICTORIA BC

CARD \*\*\*\*\*\*\*\*\* CARD TYPE VISA DATE 2022/02/18 TIME 8803 RECEIPT NUMBER H85010891-001-001-017-0 \_\_\_\_\_