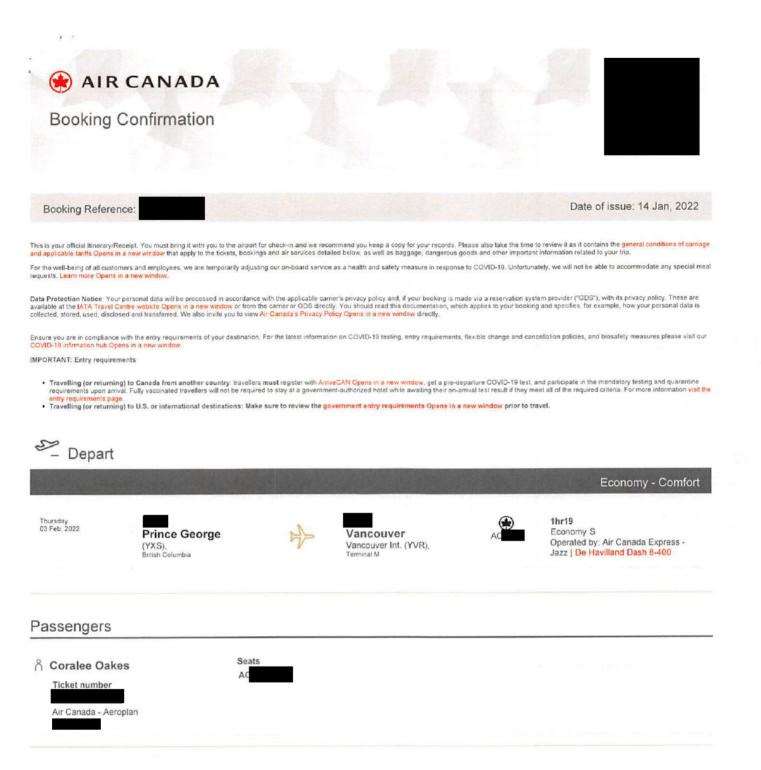

| Depart                                                                      |                                                  |             |                                                             |    | _                                                                                       |                              |
|-----------------------------------------------------------------------------|--------------------------------------------------|-------------|-------------------------------------------------------------|----|-----------------------------------------------------------------------------------------|------------------------------|
|                                                                             |                                                  |             |                                                             |    | Econ                                                                                    | omy - Comfort                |
| Sunday<br>27 Feb, 2022                                                      | Vancouver<br>Vancouver Int. (YVR),<br>Terminal M |             | <b>Victoria</b><br>Victoria Int. (YYJ),<br>British Columbia | AC | <b>0hr29</b><br>Economy V<br>Operated by: Air Car<br>Jazz   <mark>De Havilland D</mark> | nada Express -<br>Dash 8-400 |
| Passengers                                                                  |                                                  |             |                                                             |    |                                                                                         |                              |
| <sup>∧</sup> Coralee Oak<br><u>Ticket number</u><br><u>Air Canada - Aer</u> |                                                  | Seats<br>AC |                                                             |    |                                                                                         |                              |

| a                                           |                                                                                                                                                                                                                                                          |                                                                                                                                                                                                           | 1 adult                        |
|---------------------------------------------|----------------------------------------------------------------------------------------------------------------------------------------------------------------------------------------------------------------------------------------------------------|-----------------------------------------------------------------------------------------------------------------------------------------------------------------------------------------------------------|--------------------------------|
| ount paid: \$36                             |                                                                                                                                                                                                                                                          | 4                                                                                                                                                                                                         |                                |
| T no.                                       | \$17.46                                                                                                                                                                                                                                                  | VAIr transportation charges                                                                                                                                                                               | 201.00                         |
|                                             |                                                                                                                                                                                                                                                          | Base fare Economy - Comfort<br>Carrier surcharges                                                                                                                                                         | 321.00                         |
|                                             |                                                                                                                                                                                                                                                          | Carrer surcharges                                                                                                                                                                                         | 10.04                          |
|                                             |                                                                                                                                                                                                                                                          | Taxes, fees and charges                                                                                                                                                                                   |                                |
|                                             |                                                                                                                                                                                                                                                          | Air Travellers Security Charge - Canada                                                                                                                                                                   | 7.12                           |
|                                             |                                                                                                                                                                                                                                                          | Goods and Services Tax - Canada -                                                                                                                                                                         | 17.46                          |
|                                             |                                                                                                                                                                                                                                                          | Airport Improvement Fee - Canada                                                                                                                                                                          | 5,0                            |
|                                             |                                                                                                                                                                                                                                                          | Total before options (per passenger)                                                                                                                                                                      | \$366                          |
|                                             |                                                                                                                                                                                                                                                          |                                                                                                                                                                                                           |                                |
| ()<br>ithin Canada                          | Check-in and boarding gate dead                                                                                                                                                                                                                          | GRAND TOTAL (Canadian dollars)                                                                                                                                                                            | \$366                          |
| ithin Canada<br>90<br>minutes               | When to arrive at the airport                                                                                                                                                                                                                            |                                                                                                                                                                                                           | <sup>\$</sup> 366 <sup>;</sup> |
| 90                                          | When to arrive at the airport                                                                                                                                                                                                                            | llines                                                                                                                                                                                                    | \$366 <sup>4</sup>             |
| 90<br>minutes                               | When to arrive at the airport<br>You should arrive no later than the time indicated at left. This will ensure<br>Check-in and baggage drop-off deadline                                                                                                  | llines                                                                                                                                                                                                    | \$366 <sup>4</sup>             |
| 90<br>minutes<br>45<br>minutes <sup>1</sup> | When to arrive at the airport<br>You should arrive no later than the time indicated at left. This will ensure<br>Check-in and baggage drop-off deadline                                                                                                  | Jlines you have plenty of time to check in, drop off your checked bags and pass through security. all checked bags at the baggage drop-off counter before the end of the check-in period for your flight. | \$366 <sup>4</sup>             |
| 90<br>minutes<br>45<br>minutes <sup>1</sup> | When to arrive at the airport<br>You should arrive no later than the time indicated at left. This will ensure<br>Check-in and baggage drop-off deadline<br>You must have checked in, obtained your boarding pass and deposited<br>Boarding gate deadline | Jlines you have plenty of time to check in, drop off your checked bags and pass through security. all checked bags at the baggage drop-off counter before the end of the check-in period for your flight. | \$366 <sup>4</sup>             |