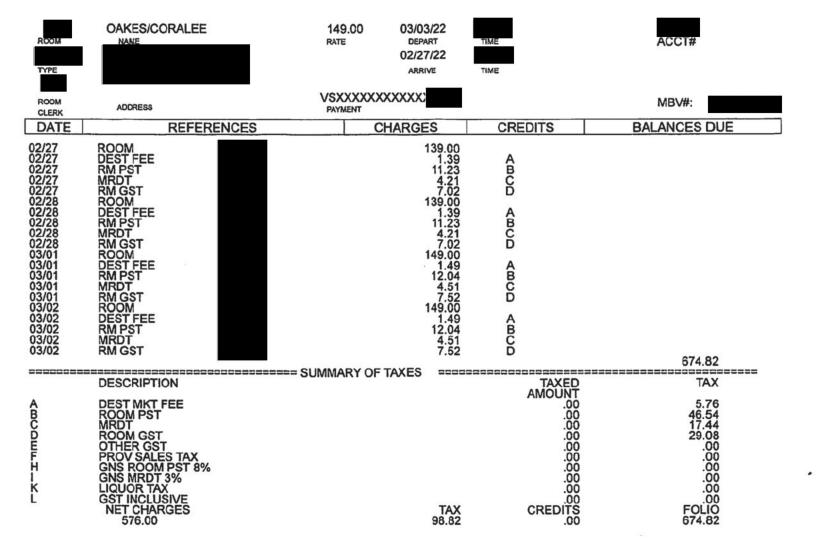

| Date                                 | Expenses                                       |               | L SERVICES<br>Amount |
|--------------------------------------|------------------------------------------------|---------------|----------------------|
| February 27, 2022<br>Quesnel-Van     | Airfare - oneway                               |               | \$355.03             |
| February 27, 2022<br>Van-Vic         | Airfare - oneway                               |               | \$366.58             |
| February 27, 2022                    | Dinner Only                                    |               | \$36.00              |
| February 27, 2022<br>From Victoria A | Taxi<br>Airport                                |               | \$63.00              |
| February 28, 2022                    | MLA Per Diem - Victoria                        |               | \$61.00              |
| March 01, 2022                       | MLA Per Diem - Victoria                        |               | \$61.00              |
| March 02, 2022                       | Hotel Victoria - With Receipts                 |               | \$674.82             |
| March 02, 2022                       | MLA Per Diem - Victoria                        |               | \$61.00              |
| March 03, 2022<br>MLA Karin Kirk     | Ferry<br>patrick Paid for Ferry, Vic-Van       |               | \$0.00               |
| March 03, 2022                       | MLA Per Diem - Victoria                        |               | \$61.00              |
| March 04, 2022                       | MLA Per Diem                                   |               | \$61.00              |
| March 05, 2022                       | Dinner Only                                    |               | \$36.00              |
| March 06, 2022<br>Stakeholder Me     | Accommodation Expenses<br>eetings in Vancouver |               | \$489.99             |
| March 06, 2022<br>MLA Jackie Te      | Ferry<br>gart Paid for Ferry, Van-Vic          |               | \$0.00               |
| March 06, 2022                       | MLA Per Diem                                   |               | \$61.00              |
|                                      |                                                | Total Payable | \$2387.42            |