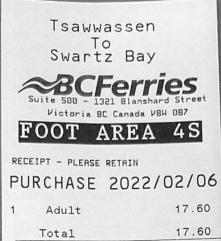

| Date                                                           | Expenses                                                                                          | Amount    |
|----------------------------------------------------------------|---------------------------------------------------------------------------------------------------|-----------|
| February 09, 2022<br>Prince George a                           | 77(km)<br>airport to Vanderhoof.                                                                  | \$42.35   |
| i inice eeerge e                                               |                                                                                                   |           |
| February 10, 2022<br>Vanderhoof to P                           | 134(km)<br>Prince George round-trip for event.                                                    | \$73.70   |
| February 04, 2022<br>Prince George t                           | Airfare - oneway<br>o Vancouver for Caucus.                                                       | \$596.53  |
| February 04, 2022                                              | MLA Per Diem                                                                                      | \$61.00   |
| February 04, 2022<br>Skytrain from<br>accommodation            | Public Transportation<br>Vancouver airport to Vancouver overnight                                 | \$9.35    |
| February 06, 2022<br>Overnight accor<br>meeting on Satu        | Accommodation Expenses<br>mmodation while in Vancouver for Caucus (& Critic<br>urday, Feb 5th).   | \$420.64  |
| February 06, 2022<br>Vancouver to Vi                           | Ferry<br>ctoria for session.                                                                      | \$17.60   |
| February 06, 2022                                              | Lunch and Dinner Only-Victoria                                                                    | \$48.50   |
| February 06, 2022<br>Ferry -Victoria airport<br>downtown Victo | Taxi<br>to Victoria accommodation with two stops in<br>ria to drop off two colleagues beforehand. | \$85.80   |
| February 07, 2022                                              | MLA Per Diem - Victoria                                                                           | \$61.00   |
| February 08, 2022                                              | MLA Per Diem - Victoria                                                                           | \$61.00   |
| February 09, 2022<br>Victoria to Princ<br>on Feb 20th.         | airfare - round trip<br>ce George round-trip for session; returns to Victoria                     | \$1229.81 |
| February 09, 2022                                              | MLA Per Diem - Victoria                                                                           | \$61.00   |
| February 09, 2022<br>Legislative preci                         | Taxi<br>inct to Victoria airport.                                                                 | \$66.00   |