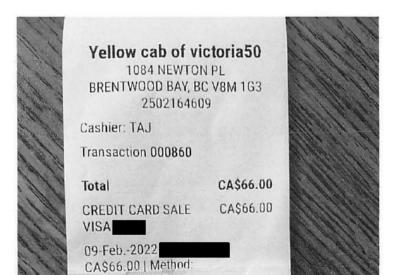

# Cashier: TAJ

# Total VISA

# Yellow cab of victoria50 1084 NEWTON PL BRENTWOOD BAY, BC V8M 1G3 2502164609

# Transaction 001150

# CREDIT CARD SALE

# CA\$68.00 CA\$68.00

Claim Number: 47654 MI & Name Claim Date: March 18, 2022 Rustad, John VM150008 Constituency: Nechako Lakes Type Of Trip: In-Constituency Travel Prepared By: **Claimant Type:** Member of Legislative Assembly Travel From: Vanderhoof Travel To: Houston Trip Details: Vanderhoof to Houston round-trip for meetings.