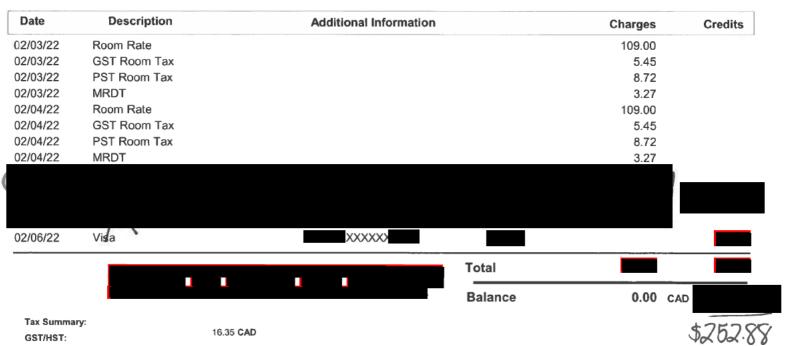

| Date   | Description      | SCHOOL S | Reference | Charges | Credits |
|--------|------------------|----------|-----------|---------|---------|
| Oct31  |                  | Member   |           | 229.00  |         |
| Oct31  |                  |          |           | 6.87    |         |
| Oct31  |                  |          |           | 11.45   |         |
|        |                  |          |           | 18.32   |         |
| Oct31  |                  |          |           | 229.00  |         |
| Nov1   | Room Charge -    | Member   |           | 6.87    |         |
|        | 3% Hotel Tax     |          |           | 11.45   |         |
| Novl   | 5% GST           |          |           | 18.32   |         |
| Nov1   | 8% PST           |          |           |         |         |
| Nov2   | Room Charge -    | Member   |           | 229.00  |         |
| Nov2   | 3% Hotel Tax     |          |           | 6.87    |         |
| Nov2   | 5% GST           |          |           | 11.45   |         |
|        | 8% PST           |          |           | 18.32   |         |
| Nov2   |                  | Manhan   |           | 229.00  |         |
| Nov3   | Room Charge -    | Member   |           | 6.87    |         |
| Nov3   | 3% Hotel Tax     |          |           | 11.45   |         |
| Nov3   | 5% GST           |          |           |         |         |
| Nov3   | 8% PST           |          |           | 18.32   |         |
| Nov4   | Visa through N   | Moneris  |           |         | 1062.56 |
| 740 44 | VIBA CILLOUGII I |          |           |         |         |