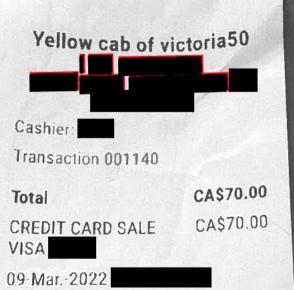

Yellow cab of victoria50 1084 NEWTON PL BRENTWOOD BAY, BC V8M 1G3 2502164609 Cashier: Transaction 001018 CA\$70.00 Total CA\$70.00 CREDIT CARD SALE VISA 24-Feb.-2022

Page: 1

Claim Number: 47521

MLA Name: Milobar, Peter VM150112