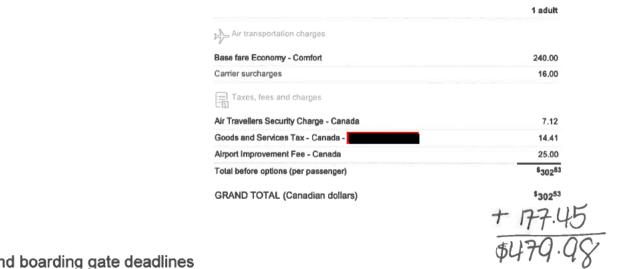

| Air transportation charges              |        |
|-----------------------------------------|--------|
| Base fare Economy - Comfort             | 257.00 |
| Carrier surcharges                      | 16.00  |
| Taxes, fees and charges                 |        |
| Air Travellers Security Charge - Canada | 7.12   |
| Goods and Services Tax - Canada -       | 14.76  |
| Airport Improvement Fee - Canada        | 15.00  |

Total before options (per passenger)

GRAND TOTAL (Canadian dollars)

1 adult

\$30988

\$309<sup>88</sup>