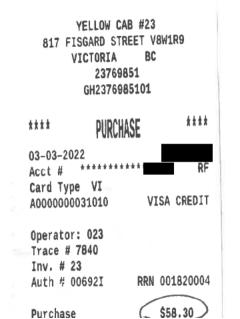

| Date                                      | Expenses                                                                 | Amount   |
|-------------------------------------------|--------------------------------------------------------------------------|----------|
| February 27, 2022<br>Kamloops-Va          | Airfare - oneway<br>ncouver-Victoria (\$478.93 paid in full Claim 47268) | \$0.00   |
| February 27, 2022                         | Lunch & Dinner only                                                      | \$48.50  |
| February 27, 2022<br>airport YYJ to       | Taxi<br>downtown Victoria                                                | \$63.80  |
| February 28, 2022                         | MLA Per Diem - Victoria                                                  | \$61.00  |
| March 01, 2022                            | MLA Per Diem - Victoria                                                  | \$61.00  |
| March 02, 2022                            | MLA Per Diem - Victoria                                                  | \$61.00  |
| March 03, 2022                            | MLA Per Diem - Victoria                                                  | \$61.00  |
| March 03, 2022<br>downtown Vio            | Taxi<br>ctoria to airport YYJ                                            | \$58.30  |
| March 03, 2022<br>airport YYJ to          | Taxi<br>downtown Victoria <sub>- flight</sub> cancelled                  | \$58.60  |
| March 04, 2022<br>Victoria-Vanc<br>47268) | Airfare - oneway<br>ouver-Kamloops (using \$332.98 paid in full Claim    | \$384.30 |
| March 04, 2022<br>downtown Vid            | Taxi<br>ctoria to airport YYJ                                            | \$58.00  |
| March 04, 2022<br>airport YKA to          | Taxi<br>b home                                                           | \$29.20  |