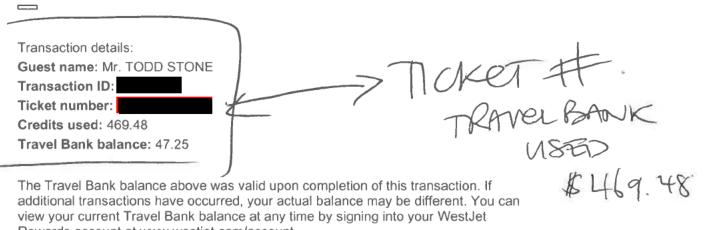

one

From: Sent: To: Subject: Todd Stone < February 24, 2022 5:28 PM

Fwd: Your WestJet Travel Bank – purchase confirmation

----- Forwarded message ------From: WestJet < do-not-reply@sabre.com> Date: Tue, Jan 18, 2022 at 10:10 AM Subject: Your WestJet Travel Bank - purchase confirmation To:

Hello Mr. Todd Stone

Thanks for choosing WestJet! Your Travel Bank balance has been updated based on the credits you used to make your purchase. Please see below for a summary of the transaction.

additional transactions have occurred, your actual balance may be different. You can view your current Travel Bank balance at any time by signing into your WestJet Rewards account at www.westjet.com/account.

| Date                                            | Expenses                                                                                                              | Amount   |
|-------------------------------------------------|-----------------------------------------------------------------------------------------------------------------------|----------|
| March 29, 2022                                  | Lunch and Dinner Only-Victoria                                                                                        | \$48.50  |
| March 29, 2022<br>airport YYJ                   | Taxi<br>to downtown Victoria                                                                                          | \$59.70  |
| March 30, 2022                                  | MLA Per Diem - Victoria                                                                                               | \$61.00  |
| March 31, 2022<br>Victoria-Kan<br>Feb 13th flig | Airfare - oneway<br>nloops (1/2 fare is \$432.73 (credit used for cancelled<br>ht \$327.73 [paid in full Claim 47268) | \$105.00 |
| March 31, 2022                                  | MLA Per Diem - Victoria                                                                                               | \$61.00  |
| March 31, 2022<br>downtown V                    | Taxi<br>/ictoria to airport YYJ                                                                                       | \$62.00  |