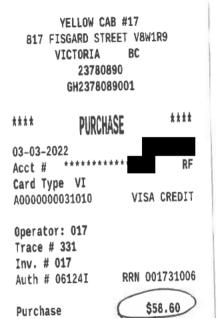

| Date                                      | Expenses                                                                 | Amount   |
|-------------------------------------------|--------------------------------------------------------------------------|----------|
| February 27, 2022<br>Kamloops-Va          | Airfare - oneway<br>ncouver-Victoria (\$478.93 paid in full Claim 47268) | \$0.00   |
| February 27, 2022                         | Lunch & Dinner only                                                      | \$48.50  |
| February 27, 2022<br>airport YYJ to       | Taxi<br>downtown Victoria                                                | \$63.80  |
| February 28, 2022                         | MLA Per Diem - Victoria                                                  | \$61.00  |
| March 01, 2022                            | MLA Per Diem - Victoria                                                  | \$61.00  |
| March 02, 2022                            | MLA Per Diem - Victoria                                                  | \$61.00  |
| March 03, 2022                            | MLA Per Diem - Victoria                                                  | \$61.00  |
| March 03, 2022<br>downtown Vio            | Taxi<br>ctoria to airport YYJ                                            | \$58.30  |
| March 03, 2022<br>airport YYJ to          | Taxi<br>downtown Victoria <sub>- flight</sub> cancelled                  | \$58.60  |
| March 04, 2022<br>Victoria-Vanc<br>47268) | Airfare - oneway<br>ouver-Kamloops (using \$332.98 paid in full Claim    | \$384.30 |
| March 04, 2022<br>downtown Vid            | Taxi<br>ctoria to airport YYJ                                            | \$58.00  |
| March 04, 2022<br>airport YKA to          | Taxi<br>b home                                                           | \$29.20  |