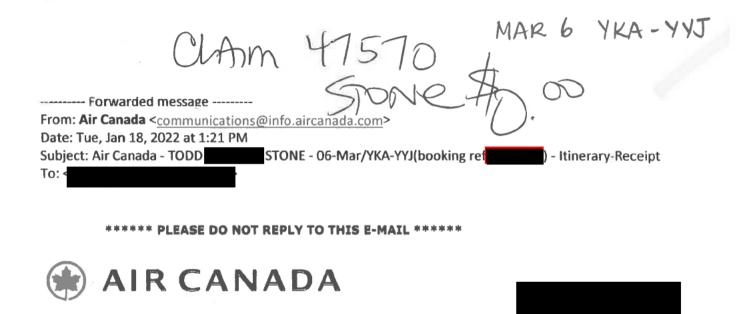

| Date                            | Expenses                                                                                                      | Amount  |
|---------------------------------|---------------------------------------------------------------------------------------------------------------|---------|
| March 06, 2022<br>Kamloops to   | Airfare - oneway<br>Victoria (\$478.93 paid in full Claim 47268)                                              | \$0.00  |
| March 06, 2022<br>airport YYJ t | Taxi<br>o downtown Victoria                                                                                   | \$63.30 |
| March 07, 2022                  | MLA Per Diem - Victoria                                                                                       | \$61.00 |
| March 08, 2022                  | MLA Per Diem - Victoria                                                                                       | \$61.00 |
| March 09, 2022                  | MLA Per Diem - Victoria                                                                                       | \$61.00 |
| March 10, 2022                  | MLA Per Diem - Victoria                                                                                       | \$61.00 |
|                                 | Airfare - oneway<br>Victoria (\$559.78 and Change fee direction Victoria to<br>5.25 paid in full Claim 47268) | \$0.00  |
| March 11, 2022<br>downtown V    | Taxi<br>ictoria to airport YYJ                                                                                | \$60.70 |