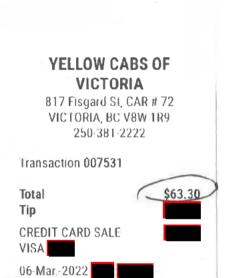

| Date                            | Expenses                                                                                                      | Amount  |
|---------------------------------|---------------------------------------------------------------------------------------------------------------|---------|
| March 06, 2022<br>Kamloops to   | Airfare - oneway<br>Victoria (\$478.93 paid in full Claim 47268)                                              | \$0.00  |
| March 06, 2022<br>airport YYJ t | Taxi<br>o downtown Victoria                                                                                   | \$63.30 |
| March 07, 2022                  | MLA Per Diem - Victoria                                                                                       | \$61.00 |
| March 08, 2022                  | MLA Per Diem - Victoria                                                                                       | \$61.00 |
| March 09, 2022                  | MLA Per Diem - Victoria                                                                                       | \$61.00 |
| March 10, 2022                  | MLA Per Diem - Victoria                                                                                       | \$61.00 |
|                                 | Airfare - oneway<br>Victoria (\$559.78 and Change fee direction Victoria to<br>5.25 paid in full Claim 47268) | \$0.00  |
| March 11, 2022<br>downtown V    | Taxi<br>ictoria to airport YYJ                                                                                | \$60.70 |

GH2378002301

03-11-2022 Acct # \*\*\*\*\*\*\* Card Type VI A0000000031010

VISA CREDIT

RRN 001117018

\$60.70

RF

Operator: 033 Trace # 4467 Inv. # 033 Auth # 09272I

Purchase