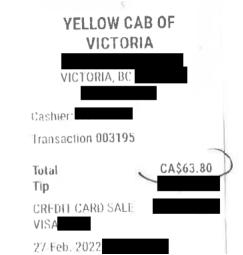

| Date                                      | Expenses                                                                 | Amount   |
|-------------------------------------------|--------------------------------------------------------------------------|----------|
| February 27, 2022<br>Kamloops-Va          | Airfare - oneway<br>ncouver-Victoria (\$478.93 paid in full Claim 47268) | \$0.00   |
| February 27, 2022                         | Lunch & Dinner only                                                      | \$48.50  |
| February 27, 2022<br>airport YYJ to       | Taxi<br>downtown Victoria                                                | \$63.80  |
| February 28, 2022                         | MLA Per Diem - Victoria                                                  | \$61.00  |
| March 01, 2022                            | MLA Per Diem - Victoria                                                  | \$61.00  |
| March 02, 2022                            | MLA Per Diem - Victoria                                                  | \$61.00  |
| March 03, 2022                            | MLA Per Diem - Victoria                                                  | \$61.00  |
| March 03, 2022<br>downtown Vio            | Taxi<br>ctoria to airport YYJ                                            | \$58.30  |
| March 03, 2022<br>airport YYJ to          | Taxi<br>downtown Victoria <sub>- flight</sub> cancelled                  | \$58.60  |
| March 04, 2022<br>Victoria-Vanc<br>47268) | Airfare - oneway<br>ouver-Kamloops (using \$332.98 paid in full Claim    | \$384.30 |
| March 04, 2022<br>downtown Vid            | Taxi<br>ctoria to airport YYJ                                            | \$58.00  |
| March 04, 2022<br>airport YKA to          | Taxi<br>b home                                                           | \$29.20  |