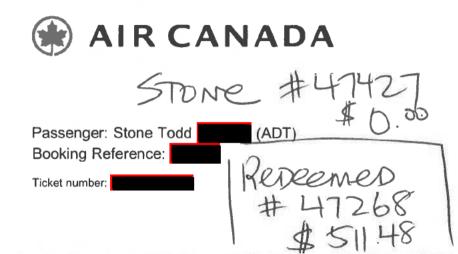

| Date                                                  | Expenses                                                                                                         | Amount   |
|-------------------------------------------------------|------------------------------------------------------------------------------------------------------------------|----------|
| November 18, 2021<br>WestJet ticket                   | Airfare - oneway<br>cancelled ticket                                                                             | \$516.73 |
|                                                       | Airfare - oneway<br>ncouver-Victoria paid in full [\$511.48 and<br>e fee] Claim 47268                            | \$0.00   |
| February 21, 2022                                     | Lunch & Dinner only                                                                                              | \$48.50  |
| February 21, 2022<br>YYJ airport to                   | Taxi<br>downtown Victoria                                                                                        | \$62.10  |
| February 22, 2022                                     | MLA Per Diem - Victoria                                                                                          | \$61.00  |
| February 23, 2022                                     | MLA Per Diem - Victoria                                                                                          | \$61.00  |
| February 24, 2022<br>Victoria-Vance<br>refunded ticke | Airfare - oneway<br>ou <u>ver-Kamloops_I</u> WestJet_travel_bank \$469.48 from<br>at cancelled flight Nov 18/21] | \$0.00   |
| February 24, 2022                                     | MLA Per Diem - Victoria                                                                                          | \$61.00  |
| February 24, 2022<br>downtown Vio                     | Taxi<br>storia to YYJ airport                                                                                    | \$59.60  |

\$623.83

Grand Total - Canadian Dollar

FARE DETAILS

Form of payment:

Endorsements:

Air Transportation Charges: CAD 470.00 Taxes, Fees and Charges: Air Travellers Security Charge - Canada(CA) CAD 7.12 Goods and Services Tax - Canada -CAD 24.36 (XG) Airport Improvement Fee - Canada(SQ) CAD 10.00 Total Amount: CAD 511.48