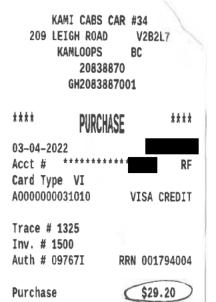

| Date                                      | Expenses                                                                 | Amount   |
|-------------------------------------------|--------------------------------------------------------------------------|----------|
| February 27, 2022<br>Kamloops-Va          | Airfare - oneway<br>ncouver-Victoria (\$478.93 paid in full Claim 47268) | \$0.00   |
| February 27, 2022                         | Lunch & Dinner only                                                      | \$48.50  |
| February 27, 2022<br>airport YYJ to       | Taxi<br>downtown Victoria                                                | \$63.80  |
| February 28, 2022                         | MLA Per Diem - Victoria                                                  | \$61.00  |
| March 01, 2022                            | MLA Per Diem - Victoria                                                  | \$61.00  |
| March 02, 2022                            | MLA Per Diem - Victoria                                                  | \$61.00  |
| March 03, 2022                            | MLA Per Diem - Victoria                                                  | \$61.00  |
| March 03, 2022<br>downtown Vio            | Taxi<br>ctoria to airport YYJ                                            | \$58.30  |
| March 03, 2022<br>airport YYJ to          | Taxi<br>downtown Victoria <sub>- flight</sub> cancelled                  | \$58.60  |
| March 04, 2022<br>Victoria-Vanc<br>47268) | Airfare - oneway<br>ouver-Kamloops (using \$332.98 paid in full Claim    | \$384.30 |
| March 04, 2022<br>downtown Vid            | Taxi<br>ctoria to airport YYJ                                            | \$58.00  |
| March 04, 2022<br>airport YKA to          | Taxi<br>b home                                                           | \$29.20  |