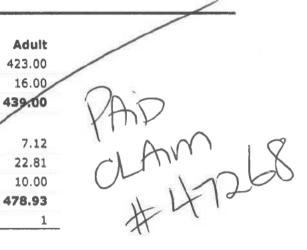

| Date    |                              | Expenses                               |             | Amount   |
|---------|------------------------------|----------------------------------------|-------------|----------|
| January | 18, 2022<br>Feb 3 AC Flt YKA | Airfare - oneway<br>to YVR for Mandato | ry Training | \$357.13 |
| January | 18, 2022<br>Feb 11 AC Flt YY |                                        |             | \$332.98 |
| January | 18, 2022<br>Feb 18 AC Flt YY |                                        |             | \$623.83 |
| January | 18, 2022<br>Feb 27 AC Flt YK |                                        |             | \$478.93 |
| January | 18, 2022<br>Mar 3 WestJet Fl |                                        |             | \$422.23 |
| January | 18, 2022<br>Mar 6 AC Flt YKA |                                        |             | \$478.93 |
| January | 18, 2022<br>Feb 13 AC Flt YK |                                        |             | \$327.73 |
| January | 18, 2022<br>Feb 21 AC Flt YK |                                        |             | \$511.48 |
| January | 18, 2022<br>Mar 11 AC Flt YY |                                        |             | \$559.78 |
| January | 18, 2022                     | Airfare - oneway                       |             |          |
| January | 18, 2022                     | Airfare - oneway                       |             |          |

| Fare Summary                            |        |
|-----------------------------------------|--------|
| Passenger Type                          | Adult  |
| Departing Flight - Comfort              | 423.00 |
| Carrier Surcharges                      | 16.00  |
| Sub Total                               | 439.00 |
| Taxes, Fees and Charges                 |        |
| Air Travellers Security Charge - Canada | 7.12   |
| Goods and Services Tax - Canada -       | 22.81  |
| Airport Improvement Fee - Canada        | 10.00  |
| Total airfare and taxes (per passenger) | 478.93 |
| Number Of Passengers                    | 1      |
|                                         |        |