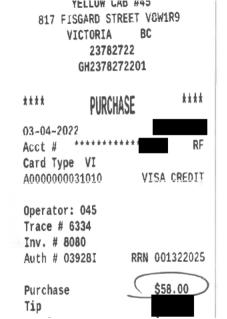

| Date                                      | Expenses                                                                 | Amount   |
|-------------------------------------------|--------------------------------------------------------------------------|----------|
| February 27, 2022<br>Kamloops-Va          | Airfare - oneway<br>ncouver-Victoria (\$478.93 paid in full Claim 47268) | \$0.00   |
| February 27, 2022                         | Lunch & Dinner only                                                      | \$48.50  |
| February 27, 2022<br>airport YYJ to       | Taxi<br>downtown Victoria                                                | \$63.80  |
| February 28, 2022                         | MLA Per Diem - Victoria                                                  | \$61.00  |
| March 01, 2022                            | MLA Per Diem - Victoria                                                  | \$61.00  |
| March 02, 2022                            | MLA Per Diem - Victoria                                                  | \$61.00  |
| March 03, 2022                            | MLA Per Diem - Victoria                                                  | \$61.00  |
| March 03, 2022<br>downtown Vio            | Taxi<br>ctoria to airport YYJ                                            | \$58.30  |
| March 03, 2022<br>airport YYJ to          | Taxi<br>downtown Victoria <sub>- flight</sub> cancelled                  | \$58.60  |
| March 04, 2022<br>Victoria-Vanc<br>47268) | Airfare - oneway<br>ouver-Kamloops (using \$332.98 paid in full Claim    | \$384.30 |
| March 04, 2022<br>downtown Vid            | Taxi<br>ctoria to airport YYJ                                            | \$58.00  |
| March 04, 2022<br>airport YKA to          | Taxi<br>b home                                                           | \$29.20  |