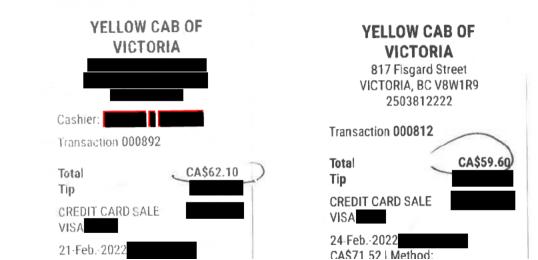

| Date                                                  | Expenses                                                                                                         | Amount   |
|-------------------------------------------------------|------------------------------------------------------------------------------------------------------------------|----------|
| November 18, 2021<br>WestJet ticket                   | Airfare - oneway<br>cancelled ticket                                                                             | \$516.73 |
|                                                       | Airfare - oneway<br>ncouver-Victoria paid in full [\$511.48 and<br>e fee] Claim 47268                            | \$0.00   |
| February 21, 2022                                     | Lunch & Dinner only                                                                                              | \$48.50  |
| February 21, 2022<br>YYJ airport to                   | Taxi<br>downtown Victoria                                                                                        | \$62.10  |
| February 22, 2022                                     | MLA Per Diem - Victoria                                                                                          | \$61.00  |
| February 23, 2022                                     | MLA Per Diem - Victoria                                                                                          | \$61.00  |
| February 24, 2022<br>Victoria-Vance<br>refunded ticke | Airfare - oneway<br>ou <u>ver-Kamloops_I</u> WestJet_travel_bank \$469.48 from<br>at cancelled flight Nov 18/21] | \$0.00   |
| February 24, 2022                                     | MLA Per Diem - Victoria                                                                                          | \$61.00  |
| February 24, 2022<br>downtown Vio                     | Taxi<br>storia to YYJ airport                                                                                    | \$59.60  |