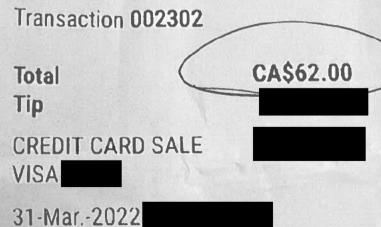

## Members Of The Legislative Assembly Travel Claim Form

Page: 1

| Claim Number:  | 47699                          |             |                |
|----------------|--------------------------------|-------------|----------------|
| MLA Name:      | Stone, Todd VM150084           | Claim Date: | March 31, 2022 |
| Constituency:  | Kamloops-South Thompson        |             |                |
| Type Of Trip:  | MLA Travel                     |             |                |
| Prepared By:   |                                |             |                |
| Claimant Type: | Member of Legislative Assembly |             |                |
| Travel From:   | Kamloops                       | Travel To:  | Victoria       |
| Trip Details:  | Spring Session                 |             |                |

| Date                                            | Expenses                                                                                                              | Amount   |
|-------------------------------------------------|-----------------------------------------------------------------------------------------------------------------------|----------|
| March 29, 2022                                  | Lunch and Dinner Only-Victoria                                                                                        | \$48.50  |
| March 29, 2022<br>airport YYJ                   | Taxi<br>to downtown Victoria                                                                                          | \$59.70  |
| March 30, 2022                                  | MLA Per Diem - Victoria                                                                                               | \$61.00  |
| March 31, 2022<br>Victoria-Kan<br>Feb 13th flig | Airfare - oneway<br>nloops (1/2 fare is \$432.73 (credit used for cancelled<br>ht \$327.73 [paid in full Claim 47268) | \$105.00 |
| March 31, 2022                                  | MLA Per Diem - Victoria                                                                                               | \$61.00  |
| March 31, 2022<br>downtown V                    | Taxi<br>/ictoria to airport YYJ                                                                                       | \$62.00  |