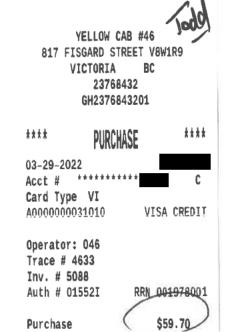

| Date                                            | Expenses                                                                                                              | Amount   |
|-------------------------------------------------|-----------------------------------------------------------------------------------------------------------------------|----------|
| March 29, 2022                                  | Lunch and Dinner Only-Victoria                                                                                        | \$48.50  |
| March 29, 2022<br>airport YYJ                   | Taxi<br>to downtown Victoria                                                                                          | \$59.70  |
| March 30, 2022                                  | MLA Per Diem - Victoria                                                                                               | \$61.00  |
| March 31, 2022<br>Victoria-Kan<br>Feb 13th flig | Airfare - oneway<br>nloops (1/2 fare is \$432.73 (credit used for cancelled<br>ht \$327.73 [paid in full Claim 47268) | \$105.00 |
| March 31, 2022                                  | MLA Per Diem - Victoria                                                                                               | \$61.00  |
| March 31, 2022<br>downtown V                    | Taxi<br>/ictoria to airport YYJ                                                                                       | \$62.00  |