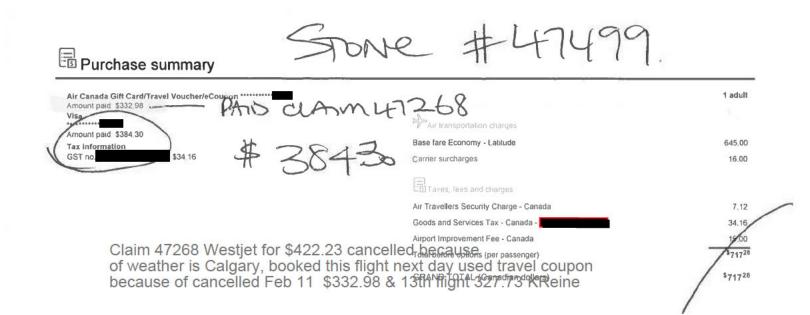

| Date    |                              | Expenses                               |             | Amount   |
|---------|------------------------------|----------------------------------------|-------------|----------|
| January | 18, 2022<br>Feb 3 AC Flt YKA | Airfare - oneway<br>to YVR for Mandato | ry Training | \$357.13 |
| January | 18, 2022<br>Feb 11 AC Flt YY |                                        |             | \$332.98 |
| January | 18, 2022<br>Feb 18 AC Flt YY |                                        |             | \$623.83 |
| January | 18, 2022<br>Feb 27 AC Flt YK |                                        |             | \$478.93 |
| January | 18, 2022<br>Mar 3 WestJet Fl |                                        |             | \$422.23 |
| January | 18, 2022<br>Mar 6 AC Flt YKA |                                        |             | \$478.93 |
| January | 18, 2022<br>Feb 13 AC Flt YK |                                        |             | \$327.73 |
| January | 18, 2022<br>Feb 21 AC Flt YK |                                        |             | \$511.48 |
| January | 18, 2022<br>Mar 11 AC Flt YY |                                        |             | \$559.78 |
| January | 18, 2022                     | Airfare - oneway                       |             |          |
| January | 18, 2022                     | Airfare - oneway                       |             |          |

Adult 279.00 16.00 295.00

> 7.12 15.86

15.00 332.98

| <b>Fare Summary</b><br>Passenger Type                              |
|--------------------------------------------------------------------|
| Departing Flight - Comfort                                         |
| Carrier Surcharges                                                 |
| Sub Total                                                          |
| Taxes, Fees and Charges<br>Air Travellers Security Charge - Canada |
| Goods and Services Tax - Canada -                                  |
| Airport Improvement Fee - Canada                                   |
| Total airfare and taxes (per passenger)<br>Number Of Passengers    |

| Date                                                  | Expenses                                                                                                         | Amount   |
|-------------------------------------------------------|------------------------------------------------------------------------------------------------------------------|----------|
| November 18, 2021<br>WestJet ticket                   | Airfare - oneway<br>cancelled ticket                                                                             | \$516.73 |
|                                                       | Airfare - oneway<br>ncouver-Victoria paid in full [\$511.48 and<br>e fee] Claim 47268                            | \$0.00   |
| February 21, 2022                                     | Lunch & Dinner only                                                                                              | \$48.50  |
| February 21, 2022<br>YYJ airport to                   | Taxi<br>downtown Victoria                                                                                        | \$62.10  |
| February 22, 2022                                     | MLA Per Diem - Victoria                                                                                          | \$61.00  |
| February 23, 2022                                     | MLA Per Diem - Victoria                                                                                          | \$61.00  |
| February 24, 2022<br>Victoria-Vance<br>refunded ticke | Airfare - oneway<br>ou <u>ver-Kamloops_I</u> WestJet_travel_bank \$469.48 from<br>at cancelled flight Nov 18/21] | \$0.00   |
| February 24, 2022                                     | MLA Per Diem - Victoria                                                                                          | \$61.00  |
| February 24, 2022<br>downtown Vio                     | Taxi<br>storia to YYJ airport                                                                                    | \$59.60  |