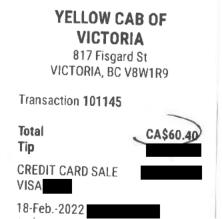

| Date                               | Expenses                                                             | Amount   |
|------------------------------------|----------------------------------------------------------------------|----------|
| February 03, 2022<br>Kamloops-Va   | Airfare - oneway<br>ncouver, paid in full \$357.13 Claim 47268       | \$0.00   |
| February 03, 2022                  | Dinner Only                                                          | \$36.00  |
| February 04, 2022                  | MLA Per Diem                                                         | \$61.00  |
| February 06, 2022<br>2 nights (Feb | Accommodation Expenses<br>3 & 4)                                     | \$299.28 |
| February 06, 2022<br>Vancouver H   | Airfare - oneway<br>arbour to Victoria Harbour                       | \$310.99 |
| February 06, 2022<br>Uber from do  | Taxi<br>wntown Vancouver to Harbour Air terminal                     | \$20.08  |
| February 07, 2022                  | MLA Per Diem - Victoria                                              | \$61.00  |
| February 08, 2022                  | MLA Per Diem - Victoria                                              | \$61.00  |
| February 14, 2022                  | MLA Per Diem - Victoria                                              | \$61.00  |
| February 15, 2022                  | MLA Per Diem - Victoria                                              | \$61.00  |
| February 16, 2022                  | MLA Per Diem - Victoria                                              | \$61.00  |
| February 17, 2022                  | MLA Per Diem - Victoria                                              | \$61.00  |
| February 18, 2022<br>Victoria-Vanc | Airfare - oneway<br>ouver-Kamloops paid in full \$623.83 Claim 47268 | \$0.00   |
| February 18, 2022                  | Breakfast & Lunch Only-Victoria                                      | \$39.50  |
| February 18, 2022<br>downtown Vie  | Taxi<br>ctoria to YYJ airport                                        | \$60.40  |
|                                    |                                                                      |          |