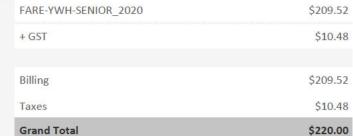

# FARE-YWH-SENIOR\_2020 \$209.52 + GST \$10.48

\$209.52

\$10.48

\$220.00

Taxes

Billing

**Grand Total** 