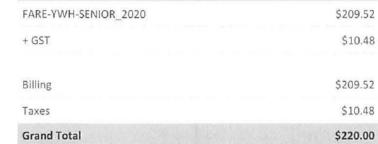

# FARE-YWH-SENIOR\_2020 \$209.52 + GST \$10.48

\$209.52

\$10.48

\$220.00

Taxes

Billing

**Grand Total** 