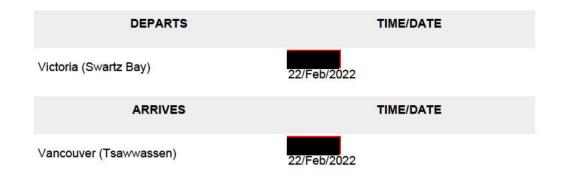

Richmond North Centre to Victoria round-trip for Budget Day. Trip Details:

|   | 001 |  |
|---|-----|--|
|   | 001 |  |
|   | 321 |  |
|   |     |  |
| V |     |  |

February 22, 2022

| Date                                  | Expenses                         | Amount   |
|---------------------------------------|----------------------------------|----------|
| February 22, 2022                     | 150(km)                          | \$82.50  |
|                                       | Victoria round-trip (via ferry). |          |
| February 22, 2022                     | Ferry                            | \$133.20 |
| · · · · · · · · · · · · · · · · · · · | Victoria round-trip.             |          |
| February 22, 2022                     | Full Day Meals Per Diem Allow.   | \$61.00  |
| February 22, 2022                     | Parking                          | \$18.00  |
| Public parking                        | g while in Victoria for event.   |          |

Fare type: Saver

Ferry: Spirit of British Columbia

| Fare Information |                                                |         |  |
|------------------|------------------------------------------------|---------|--|
| 1x               | 20 ft. (6.10 m) Under height passenger vehicle | \$31.40 |  |
| 2x               | 12+ years                                      | \$35.20 |  |
|                  | Total                                          | \$66.60 |  |
|                  | Amount paid                                    | \$66.60 |  |
| Due at terminal: |                                                | \$0.00  |  |

Fare type: Saver

Ferry: Spirit of British Columbia

| Fare Information |                                                |         |  |
|------------------|------------------------------------------------|---------|--|
| 1x               | 20 ft. (6.10 m) Under height passenger vehicle | \$31.40 |  |
| 2x               | 12+ years                                      | \$35.20 |  |
|                  | Total                                          | \$66.60 |  |
|                  | Amount paid                                    | \$66.60 |  |

| Date issued:       | 16/Feb/2022 12:11:11 PM   |
|--------------------|---------------------------|
| Booked by:         | BC FERRIES PUBLIC WEBSITE |
|                    |                           |
| Booking number(s): | ,                         |
| GST number:        |                           |
|                    |                           |
| Purchase amount:   | \$133.20                  |
| Card type:         | American Express          |
| Card ending:       | ***                       |
| Authorization #:   |                           |