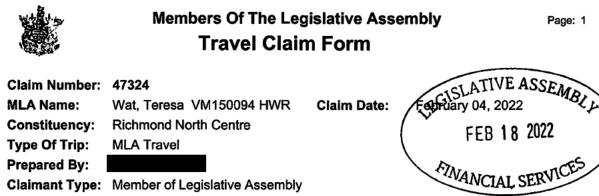

#### Claim Number: 47416 MLA Name: Wat, Teresa-VM150094-HWR---Claim Date: Constituency: **Richmond North Centre**

Type Of Trip: Accompanying Person Travel

Prepared By: Claimant Type: Accompanying Person (CA) **Claimant Name:** Travel From: **Richmond North Centre** Travel To: Victoria

Richmond North Centre to Victoria round-trip for Budget Day. Trip Details:

|   | 001 |  |
|---|-----|--|
|   | 001 |  |
|   | 321 |  |
|   |     |  |
| V |     |  |

February 22, 2022

| Date                                  | Expenses                         | Amount   |
|---------------------------------------|----------------------------------|----------|
| February 22, 2022                     | 150(km)                          | \$82.50  |
|                                       | Victoria round-trip (via ferry). |          |
| February 22, 2022                     | Ferry                            | \$133.20 |
| · · · · · · · · · · · · · · · · · · · | Victoria round-trip.             |          |
| February 22, 2022                     | Full Day Meals Per Diem Allow.   | \$61.00  |
| February 22, 2022                     | Parking                          | \$18.00  |
| Public parking                        | g while in Victoria for event.   |          |