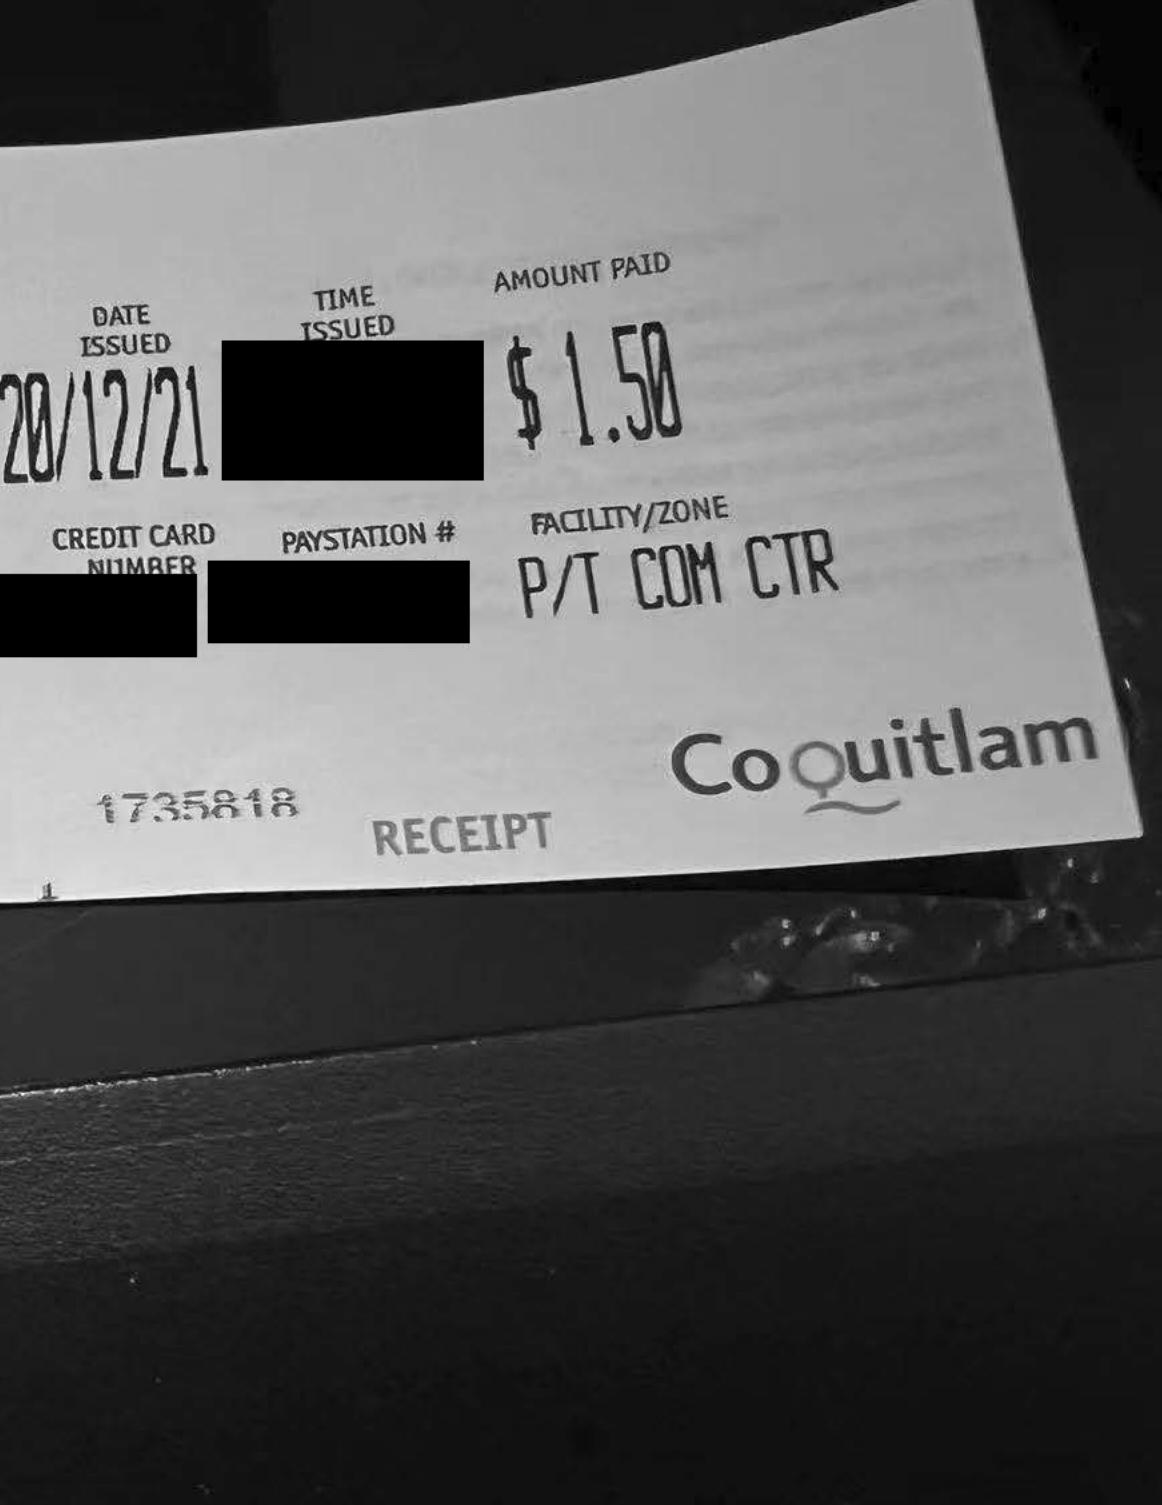

| Date                                | Expenses                                                | Amount  |
|-------------------------------------|---------------------------------------------------------|---------|
| December 20, 2021<br>Burnaby to Co  | 43(km)<br>oquitlam round-trip for Critic-related event. | \$23.98 |
| December 20, 2021<br>Parking for ev | Parking<br>ent in Vancouver.                            | \$1.50  |

\*NO NEED TO DISPLAY ON VEHICLE/DASH EXPIRATION DATE EXPIRATION TIME

NON-TRANSFERABLE

AMOUNT PAID

1735818

\$ 1.50

LIC.PLATE ENTERED

Coouitlam

Page: 1