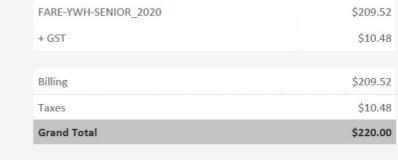

#### FARE-YWH-SENIOR\_2020

+ GST

Billing

Taxes

Grand Total

\$10.48

contractive by the transfer of the second second

\$209.52

\$10.48

\$220.00

|            | Develop                   |                 | New York Contraction | Debit  | Credit |
|------------|---------------------------|-----------------|----------------------|--------|--------|
| Date       | Description               |                 |                      | 149.00 |        |
| 02/07/22   | Room Charge               |                 |                      | 1.49   |        |
| 02/07/22   | Destination Marketing Fee |                 |                      | 16.55  |        |
| 02/07/22   | Provincial Room Tax       |                 |                      | 7.52   |        |
| 02/07/22   | Room GST                  |                 |                      | 149.00 |        |
| 02/08/22   | Room Charge               |                 |                      |        |        |
| 02/08/22   | Destination Marketing Fee |                 |                      | 1.49   |        |
| 02/08/22   | Provincial Room Tax       |                 |                      | 16.55  |        |
| 02/08/22   | Room GST                  |                 |                      | 7.52   |        |
| 02/09/22   | Room Charge               |                 |                      | 149.00 |        |
| 02/09/22   | Destination Marketing Fee |                 |                      | 1.49   |        |
| 02/09/22   | Provincial Room Tax       |                 |                      | 16.55  |        |
| 02/09/22   | Room GST                  |                 |                      | 7.52   |        |
| 02/10/22   | Visa                      | XXXXXXXXXXXXXXX | XX/XX                |        | 523.68 |
| Room H/GST | Total - 22.56             | Total           |                      | 523.68 | 523.68 |