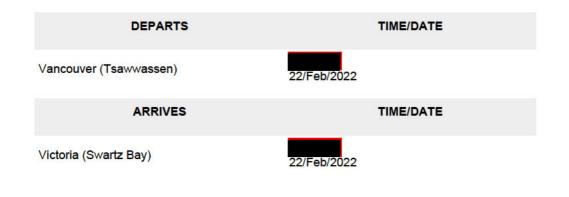

Richmond North Centre to Victoria round-trip for Budget Day. Trip Details:

|   | 001 |  |
|---|-----|--|
|   | 001 |  |
|   | 321 |  |
|   |     |  |
| V |     |  |

February 22, 2022

| Date                                  | Expenses                         | Amount   |
|---------------------------------------|----------------------------------|----------|
| February 22, 2022                     | 150(km)                          | \$82.50  |
|                                       | Victoria round-trip (via ferry). |          |
| February 22, 2022                     | Ferry                            | \$133.20 |
| · · · · · · · · · · · · · · · · · · · | Victoria round-trip.             |          |
| February 22, 2022                     | Full Day Meals Per Diem Allow.   | \$61.00  |
| February 22, 2022                     | Parking                          | \$18.00  |
| Public parking                        | g while in Victoria for event.   |          |