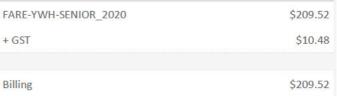

# FARE-YWH-SENIOR\_2020 \$209.52 + GST \$10.48

\$209.52

\$10.48

\$220.00

Taxes

Billing

**Grand Total** 