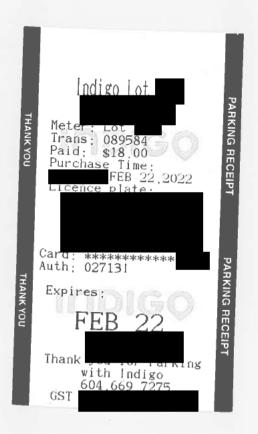

Richmond North Centre to Victoria round-trip for Budget Day. Trip Details:

|   | 001 |  |
|---|-----|--|
|   | 001 |  |
|   | 321 |  |
|   |     |  |
| V |     |  |

February 22, 2022

| Date                                  | Expenses                         | Amount   |
|---------------------------------------|----------------------------------|----------|
| February 22, 2022                     | 150(km)                          | \$82.50  |
|                                       | Victoria round-trip (via ferry). |          |
| February 22, 2022                     | Ferry                            | \$133.20 |
| · · · · · · · · · · · · · · · · · · · | Victoria round-trip.             |          |
| February 22, 2022                     | Full Day Meals Per Diem Allow.   | \$61.00  |
| February 22, 2022                     | Parking                          | \$18.00  |
| Public parking                        | g while in Victoria for event.   |          |