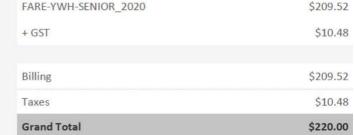

#### FARE-YWH-SENIOR\_2020

+ GST

Billing

Taxes

Grand Total

\$10.48

contractive by the transfer of the second second

\$209.52

\$10.48

\$220.00

|            | Develop                   |                 | New York Contraction | Debit  | Credit |
|------------|---------------------------|-----------------|----------------------|--------|--------|
| Date       | Description               |                 |                      | 149.00 |        |
| 02/07/22   | Room Charge               |                 |                      | 1.49   |        |
| 02/07/22   | Destination Marketing Fee |                 |                      | 16.55  |        |
| 02/07/22   | Provincial Room Tax       |                 |                      | 7.52   |        |
| 02/07/22   | Room GST                  |                 |                      | 149.00 |        |
| 02/08/22   | Room Charge               |                 |                      |        |        |
| 02/08/22   | Destination Marketing Fee |                 |                      | 1.49   |        |
| 02/08/22   | Provincial Room Tax       |                 |                      | 16.55  |        |
| 02/08/22   | Room GST                  |                 |                      | 7.52   |        |
| 02/09/22   | Room Charge               |                 |                      | 149.00 |        |
| 02/09/22   | Destination Marketing Fee |                 |                      | 1.49   |        |
| 02/09/22   | Provincial Room Tax       |                 |                      | 16.55  |        |
| 02/09/22   | Room GST                  |                 |                      | 7.52   |        |
| 02/10/22   | Visa                      | XXXXXXXXXXXXXXX | XX/XX                |        | 523.68 |
| Room H/GST | Total - 22.56             | Total           |                      | 523.68 | 523.68 |