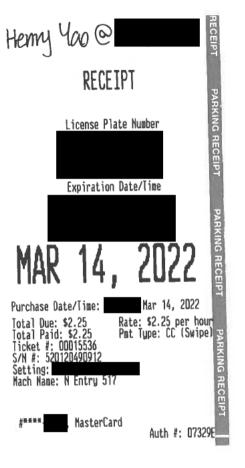

Page: 1

Claim Number:47715MLA Name:Yao, Henry VM134736 HWRClaim Date:February 01, 2022Constituency:Richmond South CentreType Of Trip:MLA Travel

| Date                         | Expenses                            | Amount  |
|------------------------------|-------------------------------------|---------|
| Vancouv                      | er meeting to Constituency          |         |
| March 11, 2022<br>Constitue  | 15(km)<br>ency to Community Event   | \$8.25  |
| March 11, 2022<br>Commun     | 15(km)<br>ity event to constituency | \$8.25  |
| March 12, 2022<br>Constitue  | 5(km)<br>ency to Event in Richmond  | \$2.75  |
| March 12, 2022<br>Event in   | 5(km)<br>Richmond to Constituency   | \$2.75  |
| March 14, 2022<br>Constitue  | 4(km)<br>ency to Richmond Oval      | \$2.20  |
|                              | 4(km)<br>d Oval to constit          | \$2.20  |
| March 20, 2022<br>Constit to | 4(km)<br>Richmond event             | \$2.20  |
|                              | 4(km)<br>d event to constit         | \$2.20  |
| March 21, 2022<br>Constit te | 19(km)<br>o VCC event               | \$10.45 |
|                              | 19(km)<br>ent to Constit            | \$10.45 |
|                              | 16(km)<br>o Consul General          | \$8.80  |
| March 22, 2022               | 16(km)                              | \$8.80  |

Claim Number:47715MLA Name:Yao, Henry VM134736 HWRClaim Date:February 01, 2022Constituency:Richmond South CentreType Of Trip:MLA Travel

| Date                             | Expenses                       | Amount |
|----------------------------------|--------------------------------|--------|
| Consul Gene                      | ral to Constit                 |        |
| March 24, 2022<br>Constit to Mee | 5(km)<br>ting in Richmond      | \$2.75 |
| March 24, 2022<br>Meeting in Ric | 5(km)<br>hmond to Constit      | \$2.75 |
| March 14, 2022<br>Parking at Ric | Parking<br>hmond Oval          | \$2.25 |
| March 21, 2022<br>Parking at VC  | Parking<br>C                   | \$8.00 |
| March 22, 2022<br>Parking at Co  | Parking<br>nsulate General     | \$8.00 |
| March 24, 2022<br>Parking Richm  | Parking<br>nond Versante Hotel | \$1.50 |