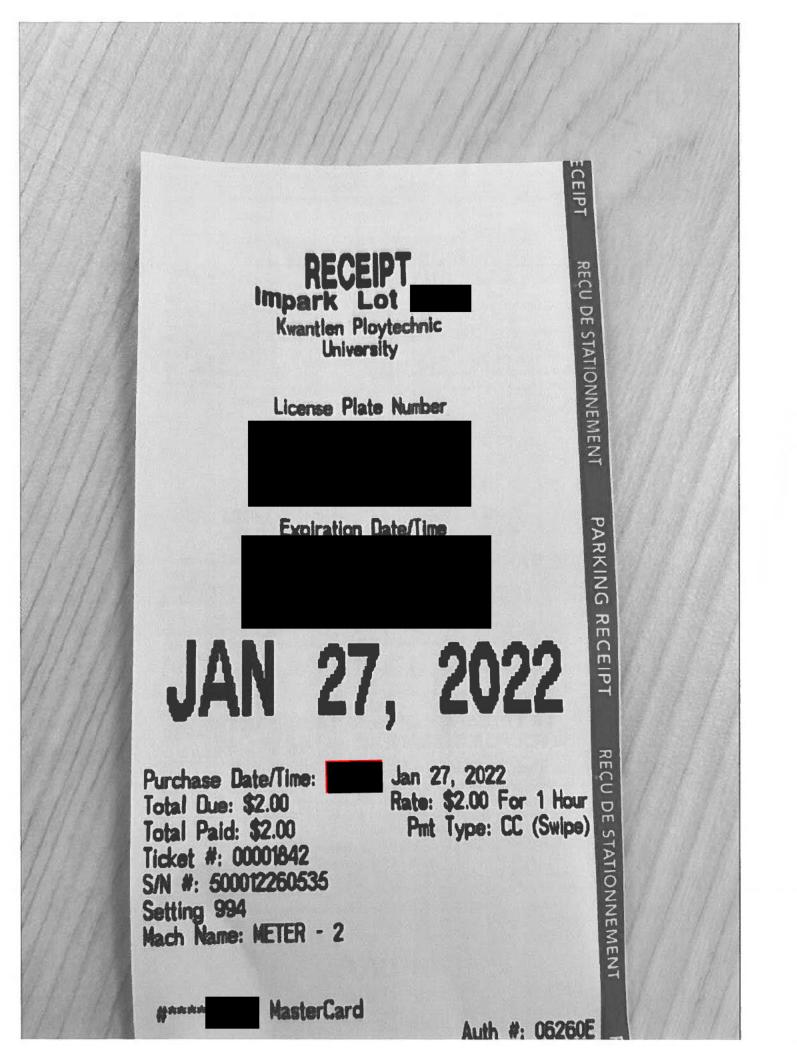

| Claim Number:  | 47535                               |             |                  |
|----------------|-------------------------------------|-------------|------------------|
| MLA Name:      | Yao, Henry VM134736 HWR             | Claim Date: | January 27, 2022 |
| Constituency:  | Richmond South Centre               |             |                  |
| Type Of Trip:  | MLA Travel                          |             |                  |
| Prepared By:   |                                     |             |                  |
| Claimant Type: | Member of Legislative Assembly      |             |                  |
| Travel From:   | Constituency                        | Travel To:  | Richmond         |
| Trip Details:  | Out-of-Constit travel to Kwantlen F | Richmond    |                  |

| Date                                | Expenses                           | Amount |
|-------------------------------------|------------------------------------|--------|
| January 27, 2022<br>Home to Kwantle | 2(km)<br>en Polytechnic University | \$1.10 |
| January 27, 2022<br>Kwantlen Polyte | 2(km)<br>chnic University to Home  | \$1.10 |
| January 27, 2022<br>Parking at KPU  | Parking                            | \$2.00 |