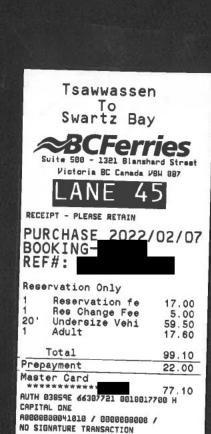

| Date                                | Expenses                       | Amount   |
|-------------------------------------|--------------------------------|----------|
| February 07, 2022<br>Home to Tsav   | 22(km)<br>vwassen              | \$12.10  |
| February 07, 2022<br>Swartz Bay to  | 32(km)<br>b Legislature        | \$17.60  |
| February 10, 2022<br>Home to Tsav   |                                | \$12.10  |
| February 10, 2022<br>Legislature to | 32(km)<br>Swartz Bay           | \$17.60  |
| February 07, 2022                   | Dinner Only - Victoria         | \$36.00  |
| February 07, 2022<br>Tsawwassen     | Ferry<br>to Swartz Bay         | \$99.10  |
| February 07, 2022                   | Hotel Victoria - With Receipts | \$474.96 |
| February 08, 2022                   | MLA Per Diem - Victoria        | \$61.00  |
| February 09, 2022                   | MLA Per Diem - Victoria        | \$61.00  |
| February 10, 2022<br>Swartz Bay to  | Ferry<br>Tsawwassen            | \$99.10  |
| February 10, 2022                   | MLA Per Diem - Victoria        | \$61.00  |