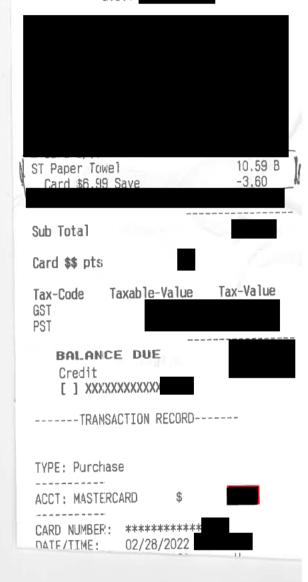

## SHOPPERS DRUG MART

|                  |                 | 21           |
|------------------|-----------------|--------------|
| MANCHANI         | DA CORPORATIONS | LTD.         |
| 32530 LOUGHEED   | HIGHWAY, MISSIO | N,BC,V2V 1A5 |
|                  | 604-826-1244    |              |
| lan              | 17, 2022        |              |
| 2209             | 1030 39119 40   | 0030 3       |
|                  |                 |              |
| JUST, A, DROP AI | 6.99 GP         | 6.99 S       |
| PC MAX PAPER T   | 6.99 GP         | 6.99 S       |
| SOFTSOAP LOD S   | 5.99 GP         | 5.99 S       |
| SOFTSOAF EGG O   | 6.49 GP         | 6.49         |
| KRAZY, GLUE SUP  |                 |              |
| PC COFFEE FILT   | 4.49 GP         | 4.49         |
| LB BDGS FABRIC   | 6.29 G          | 6.29         |
| PC BATHRM TISS   | 8.49 GP         | 8.49         |
|                  | 0.05 N X        | 0.05         |
| SDM PLSTIC BAG   |                 |              |
|                  | SUBTOTAL:       | 45.78        |
|                  | 5.0% GST :      | 2.29         |
|                  | 7.0% PST :      | 2.76         |
|                  | 7.0% F31 .      | AMA AA       |
|                  | 1014            | 4211 X3      |
| 8 Ttems          | IVINL.          | Ψ00.00       |

50.83

8 Items

VISA

Sold to:

Pam Alexis Constituency Office