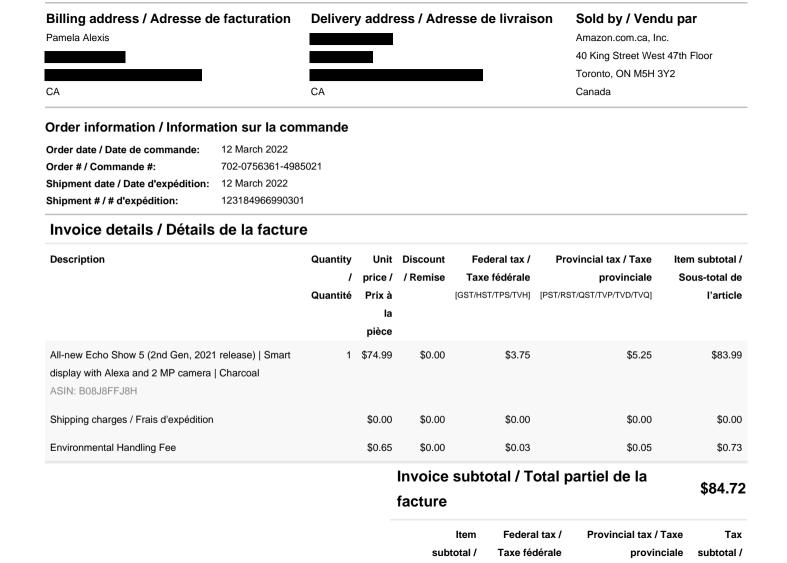

#### **Order Summary**

| Item           | Qty      | Net<br>Amount |
|----------------|----------|---------------|
| Foam Boards    | 1        | \$21,24       |
| Command Strips | 2        | \$11.90       |
| Foam Boards    | 1        | \$21.24       |
|                | Subtotal | \$266,78      |
|                | Shipping | \$39.99       |
|                | PST      | \$21.47       |
|                | GST      | \$15.33       |

Total

\$343.57

| Billing address / Adresse d<br>Pamela Alexis<br>CA                                                                                                                           | e facturation                                                         | <b>Deliver</b> CA | y addr                                   | ess / Adr         | esse de livrais                              | Sold by / Ver<br>CS Global Trading<br>20-7060 Bridge st<br>Richmond, British<br>2S7<br>CA | g Ltd.                                        |
|------------------------------------------------------------------------------------------------------------------------------------------------------------------------------|-----------------------------------------------------------------------|-------------------|------------------------------------------|-------------------|----------------------------------------------|-------------------------------------------------------------------------------------------|-----------------------------------------------|
| Order information / Informa                                                                                                                                                  | tion sur la com                                                       | nmande            |                                          |                   |                                              |                                                                                           |                                               |
| Order date / Date de commande Order # / Commande # Shipment date / Date d'expédition Shipment # / Expédition #                                                               | 05 March 2022<br>702-9794610-6077<br>06 March 2022<br>122092083566301 |                   |                                          |                   |                                              |                                                                                           |                                               |
| Invoice details / Détails                                                                                                                                                    | de la facture                                                         | •                 |                                          |                   |                                              |                                                                                           |                                               |
| Description                                                                                                                                                                  |                                                                       | Qty /<br>Quantité | Unit<br>Price /<br>Prix à<br>la<br>pièce | Discount / Remise | Federal Tax / Taxe Fédéral [GST/HST/TPS/TVH] | Provincial Tax / Taxe Provinciale  [PST/RST/QST/TVP/TVD/TVQ]                              | Item subtotal /<br>Sous-total de<br>l'article |
| EZ Wall Mount Sign Holder 8.5 x 11,<br>Sided,Reusable & Washable Tape; F<br>Horizontal & Vertical Paper, Docume<br>Poster Holders, Ad & Flyer Display (3<br>ASIN: B08GBT9D7T | Plastic & Clear,<br>ent, Menu, Office                                 | 1                 | \$25.99                                  | \$0.00            | \$1.30                                       | \$0.00                                                                                    | \$27.29                                       |
| Shipping charges / Frais d'expédition                                                                                                                                        | ı                                                                     |                   | \$0.00                                   | \$0.00            | \$0.00                                       | \$0.00                                                                                    | \$0.00                                        |
|                                                                                                                                                                              |                                                                       |                   |                                          | Invoice           | Subtotal / T                                 | otal partiel de la                                                                        | \$27.29                                       |