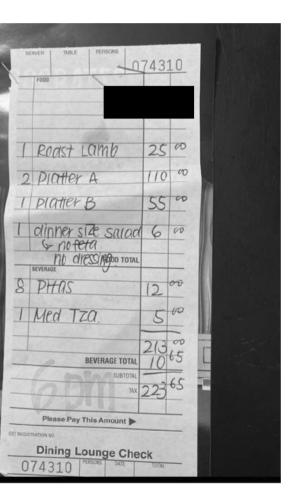

|                     | GST / 80            |



Bill date Dec 28, 2021 Page 1 of 17



Hello

this page gives you a quick summary of your bill.

#### What is the total due?

### \$284.85

Thank you for pre-authorizing your payment. We'll charge this amount to your credit card on or after Jan 11, 2022

CO Paid \$50.00

## What makes up my total?

|                         | \$          |
|-------------------------|-------------|
|                         | 284.34      |
| Dec 13                  | -284.34     |
| Balance brought forward |             |
|                         | \$          |
| See page 3>             | 284.85      |
| \$11.93 PST)            | 284.85      |
|                         | \$284.85    |
|                         | See page 3> |

#### CO paid \$123.01





Bill date Jan 28, 2022 Page 1 of 17



Hello

this page gives you a quick summary of your bill.

#### What is the total due?

#### \$283.84

Thank you for pre-authorizing your payment. We'll charge this amount to your credit card on or after Feb 11, 2022

CO paid \$50

## What makes up my total?

| Account summary                   | ,              | \$              |
|-----------------------------------|----------------|-----------------|
| Balance from last bill            |                | 284.85          |
| Your payments - thank yo          | u Jan 11       | <b>-</b> 284.85 |
| Balance brought forwar            | ď              | 0.00            |
| This bill                         |                | \$              |
| .] Wireless                       | See page 3>    | 283.8