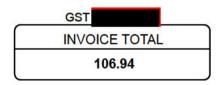

### **Payment Terms 30 Days**

|         | Total        | \$448.00 |
|---------|--------------|----------|
| GST(5%) | 5.0%         | \$22.40  |
| 1       | nvoice Total | \$470.40 |