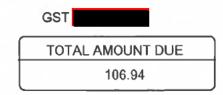

## Payment Terms 30 Days

| \$448.00 | Total       |         |
|----------|-------------|---------|
| \$22.40  | 5.0%        | GST(5%) |
| \$470.40 | voice Total |         |

We warrant that the actual broadcast information shown on this invoice was taken from the program log.