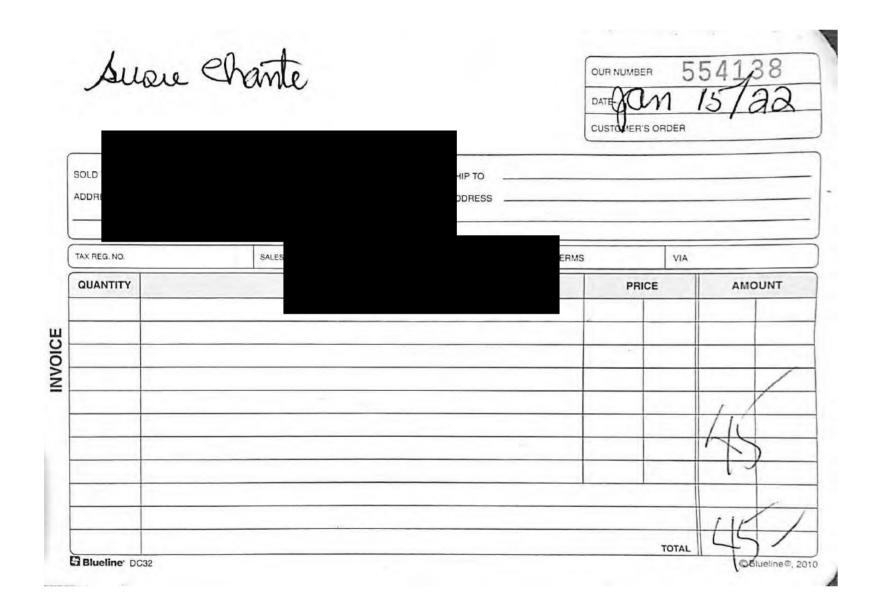

# **Summary of Constituency Office Expense Receipts**

Fiscal 2021/2022

Period: Quarter 4 - Jan. 1, 2022 to Mar. 31, 2022

| Member Name:              | Chant, Susie Other Office Expenses                                    |                                                       |                                           |                 |               |
|---------------------------|-----------------------------------------------------------------------|-------------------------------------------------------|-------------------------------------------|-----------------|---------------|
| Expense Category:         |                                                                       |                                                       |                                           |                 |               |
|                           |                                                                       |                                                       |                                           | <u>Note</u>     | <u>Amount</u> |
| Cumulative Balance at Enc | of Prior Reporting Po                                                 | eriod:                                                |                                           | Note 1          | \$6,746.81    |
| Add: Total Amount of Rec  | eipts for Current Repo                                                | orting Perio                                          | od:                                       | Note 2          | \$999.02      |
| Balance at End of Current | Reporting Period:                                                     |                                                       |                                           | Note 3          | \$7,745.83    |
| Note 1                    | This amount repres<br>disclosure report fo<br><b>Apr. 1, 2021</b>     |                                                       | _                                         | y for the perio |               |
| Note 2                    | This amount repres<br>disclosure expense<br>Jan. 1, 2021              |                                                       |                                           | t reporting pe  |               |
| Note 3                    | This amount repressions are scanned receipts to report for the period | otal above.                                           |                                           | _               | -             |
|                           | Apr. 1, 2021                                                          | to                                                    | Mar. 31,                                  | 2022            |               |
| Note 4                    | 3491 C<br>3492 Ja<br>3493 S<br>3494 U                                 | Aiscellaneo<br>Consultants<br>anitorial/Ro<br>ecurity | us Expenses<br>/Contractor<br>epairs/Main | /Liscenses<br>s | ng accounts:  |

3496 Meals/Hospitality fo Staff Members