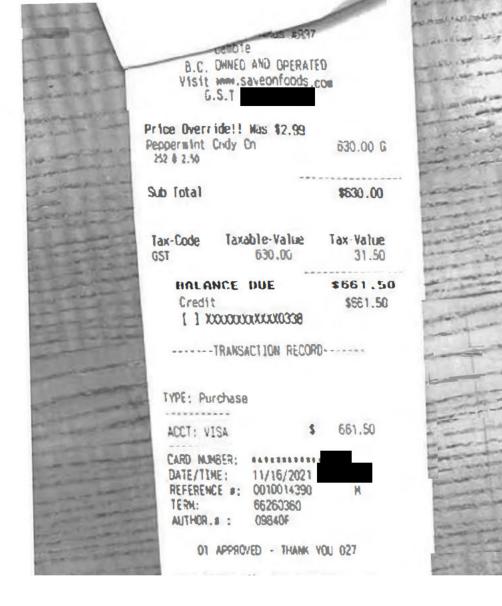

# **Summary of Constituency Office Expense Receipts**

Fiscal 2021/2022

Period: Quarter 4 - Jan. 1, 2022 to Mar. 31, 2022

| Member Name:              | Chant, Susie Other Office Expenses                                    |                                                       |                                           |                 |               |
|---------------------------|-----------------------------------------------------------------------|-------------------------------------------------------|-------------------------------------------|-----------------|---------------|
| Expense Category:         |                                                                       |                                                       |                                           |                 |               |
|                           |                                                                       |                                                       |                                           | <u>Note</u>     | <u>Amount</u> |
| Cumulative Balance at Enc | of Prior Reporting Po                                                 | eriod:                                                |                                           | Note 1          | \$6,746.81    |
| Add: Total Amount of Rec  | eipts for Current Repo                                                | orting Perio                                          | od:                                       | Note 2          | \$999.02      |
| Balance at End of Current | Reporting Period:                                                     |                                                       |                                           | Note 3          | \$7,745.83    |
| Note 1                    | This amount repres<br>disclosure report fo<br><b>Apr. 1, 2021</b>     |                                                       | _                                         | y for the perio |               |
| Note 2                    | This amount repres<br>disclosure expense<br>Jan. 1, 2021              |                                                       |                                           | t reporting pe  |               |
| Note 3                    | This amount repressions are scanned receipts to report for the period | otal above.                                           |                                           | _               | -             |
|                           | Apr. 1, 2021                                                          | to                                                    | Mar. 31,                                  | 2022            |               |
| Note 4                    | 3491 C<br>3492 Ja<br>3493 S<br>3494 U                                 | Aiscellaneo<br>Consultants<br>anitorial/Ro<br>ecurity | us Expenses<br>/Contractor<br>epairs/Main | /Liscenses<br>s | ng accounts:  |

3496 Meals/Hospitality fo Staff Members