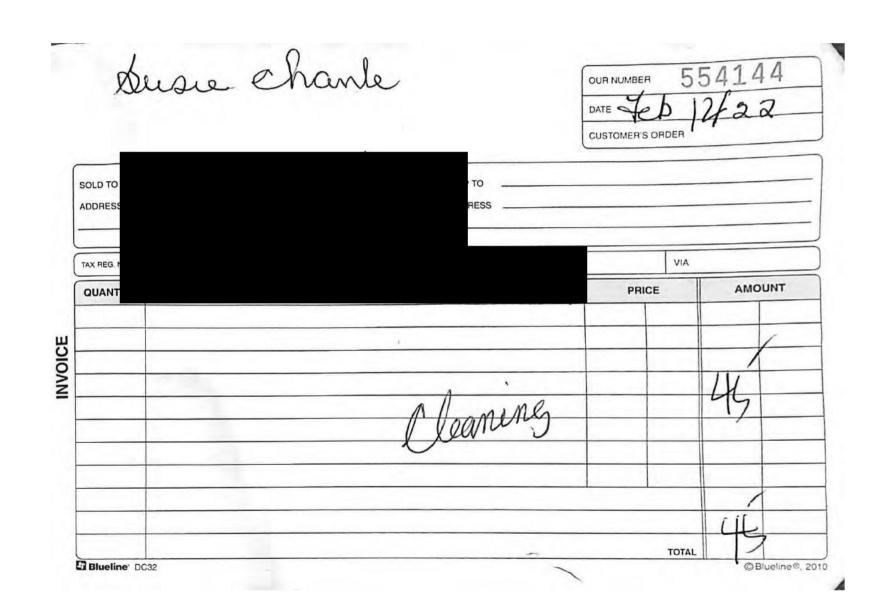

# **Summary of Constituency Office Expense Receipts**

Fiscal 2021/2022

Period: Quarter 4 - Jan. 1, 2022 to Mar. 31, 2022

| Member Name:              | Chant, Susie Other Office Expenses                                    |                                                       |                                           |                 |               |
|---------------------------|-----------------------------------------------------------------------|-------------------------------------------------------|-------------------------------------------|-----------------|---------------|
| Expense Category:         |                                                                       |                                                       |                                           |                 |               |
|                           |                                                                       |                                                       |                                           | <u>Note</u>     | <u>Amount</u> |
| Cumulative Balance at Enc | of Prior Reporting Po                                                 | eriod:                                                |                                           | Note 1          | \$6,746.81    |
| Add: Total Amount of Rec  | eipts for Current Repo                                                | orting Perio                                          | od:                                       | Note 2          | \$999.02      |
| Balance at End of Current | Reporting Period:                                                     |                                                       |                                           | Note 3          | \$7,745.83    |
| Note 1                    | This amount repres<br>disclosure report fo<br><b>Apr. 1, 2021</b>     |                                                       | _                                         | y for the perio |               |
| Note 2                    | This amount repres<br>disclosure expense<br>Jan. 1, 2021              |                                                       |                                           | t reporting pe  |               |
| Note 3                    | This amount repressions are scanned receipts to report for the period | otal above.                                           |                                           | _               | -             |
|                           | Apr. 1, 2021                                                          | to                                                    | Mar. 31,                                  | 2022            |               |
| Note 4                    | 3491 C<br>3492 Ja<br>3493 S<br>3494 U                                 | Aiscellaneo<br>Consultants<br>anitorial/Ro<br>ecurity | us Expenses<br>/Contractor<br>epairs/Main | /Liscenses<br>s | ng accounts:  |

3496 Meals/Hospitality fo Staff Members