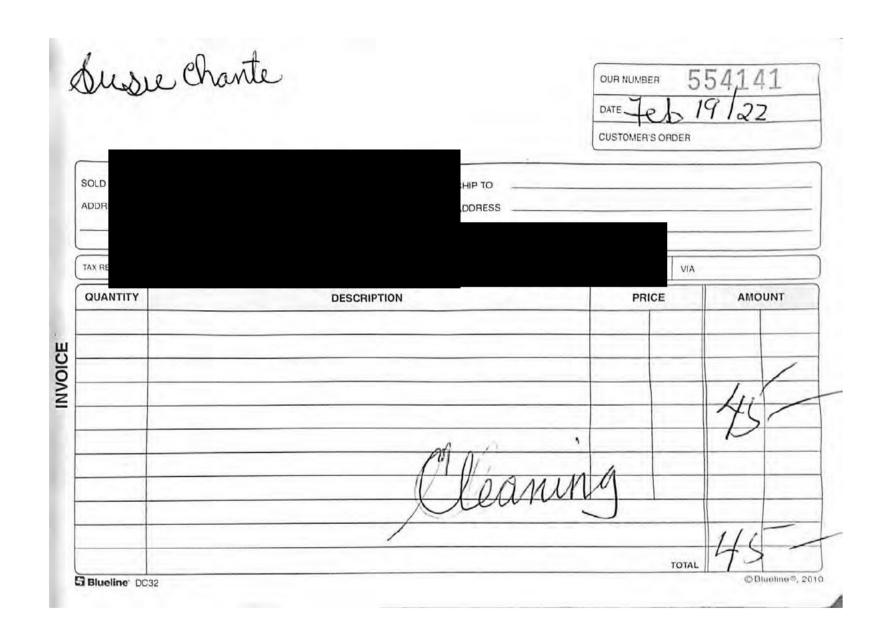

# **Summary of Constituency Office Expense Receipts**

Fiscal 2021/2022

Period: Quarter 4 - Jan. 1, 2022 to Mar. 31, 2022

| Member Name:              | Chant, Susie Other Office Expenses                                    |                                                       |                                           |                 |               |
|---------------------------|-----------------------------------------------------------------------|-------------------------------------------------------|-------------------------------------------|-----------------|---------------|
| Expense Category:         |                                                                       |                                                       |                                           |                 |               |
|                           |                                                                       |                                                       |                                           | <u>Note</u>     | <u>Amount</u> |
| Cumulative Balance at Enc | of Prior Reporting Po                                                 | eriod:                                                |                                           | Note 1          | \$6,746.81    |
| Add: Total Amount of Rec  | eipts for Current Repo                                                | orting Perio                                          | od:                                       | Note 2          | \$999.02      |
| Balance at End of Current | Reporting Period:                                                     |                                                       |                                           | Note 3          | \$7,745.83    |
| Note 1                    | This amount repres<br>disclosure report fo<br><b>Apr. 1, 2021</b>     |                                                       | _                                         | y for the perio |               |
| Note 2                    | This amount repres<br>disclosure expense<br>Jan. 1, 2021              |                                                       |                                           | t reporting pe  |               |
| Note 3                    | This amount repressions are scanned receipts to report for the period | otal above.                                           |                                           | _               | -             |
|                           | Apr. 1, 2021                                                          | to                                                    | Mar. 31,                                  | 2022            |               |
| Note 4                    | 3491 C<br>3492 Ja<br>3493 S<br>3494 U                                 | Aiscellaneo<br>Consultants<br>anitorial/Ro<br>ecurity | us Expenses<br>/Contractor<br>epairs/Main | /Liscenses<br>s | ng accounts:  |

3496 Meals/Hospitality fo Staff Members