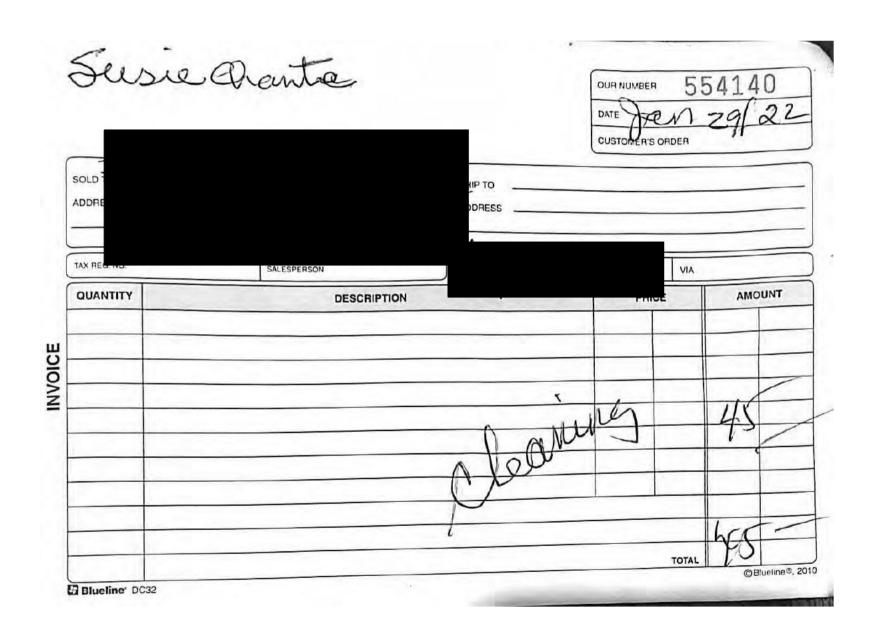

# **Summary of Constituency Office Expense Receipts**

Fiscal 2021/2022

Period: Quarter 4 - Jan. 1, 2022 to Mar. 31, 2022

| Member Name:              | Chant, Susie Other Office Expenses                                    |                                                       |                                           |                 |               |
|---------------------------|-----------------------------------------------------------------------|-------------------------------------------------------|-------------------------------------------|-----------------|---------------|
| Expense Category:         |                                                                       |                                                       |                                           |                 |               |
|                           |                                                                       |                                                       |                                           | <u>Note</u>     | <u>Amount</u> |
| Cumulative Balance at Enc | of Prior Reporting Po                                                 | eriod:                                                |                                           | Note 1          | \$6,746.81    |
| Add: Total Amount of Rec  | eipts for Current Repo                                                | orting Perio                                          | od:                                       | Note 2          | \$999.02      |
| Balance at End of Current | Reporting Period:                                                     |                                                       |                                           | Note 3          | \$7,745.83    |
| Note 1                    | This amount repres<br>disclosure report fo<br><b>Apr. 1, 2021</b>     |                                                       | _                                         | y for the perio |               |
| Note 2                    | This amount repres<br>disclosure expense<br>Jan. 1, 2021              |                                                       |                                           | t reporting pe  |               |
| Note 3                    | This amount repressions are scanned receipts to report for the period | otal above.                                           |                                           | _               | -             |
|                           | Apr. 1, 2021                                                          | to                                                    | Mar. 31,                                  | 2022            |               |
| Note 4                    | 3491 C<br>3492 Ja<br>3493 S<br>3494 U                                 | Aiscellaneo<br>Consultants<br>anitorial/Ro<br>ecurity | us Expenses<br>/Contractor<br>epairs/Main | /Liscenses<br>s | ng accounts:  |

3496 Meals/Hospitality fo Staff Members