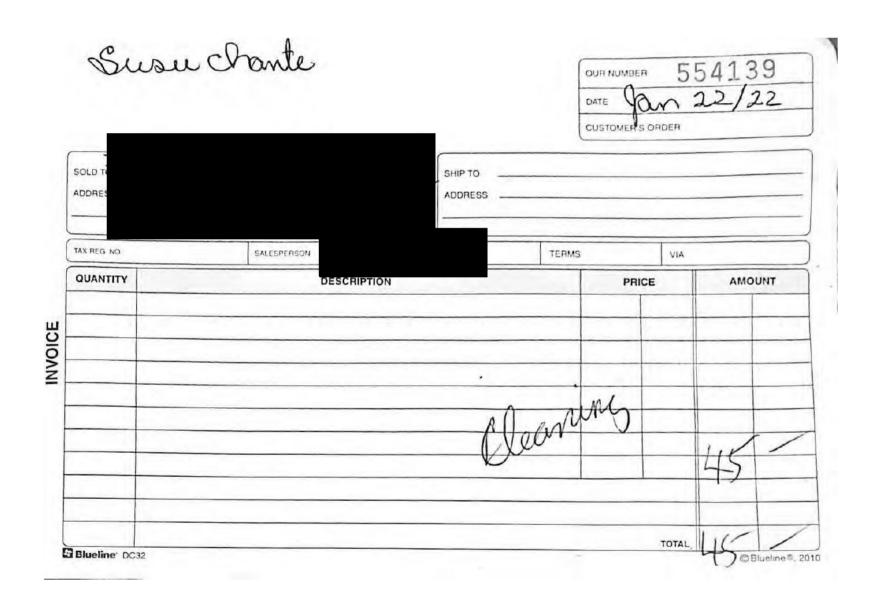

# **Summary of Constituency Office Expense Receipts**

Fiscal 2021/2022

Period: Quarter 4 - Jan. 1, 2022 to Mar. 31, 2022

| Member Name:              | Chant, Susie Other Office Expenses                                    |                                                       |                                           |                 |               |
|---------------------------|-----------------------------------------------------------------------|-------------------------------------------------------|-------------------------------------------|-----------------|---------------|
| Expense Category:         |                                                                       |                                                       |                                           |                 |               |
|                           |                                                                       |                                                       |                                           | <u>Note</u>     | <u>Amount</u> |
| Cumulative Balance at Enc | of Prior Reporting Po                                                 | eriod:                                                |                                           | Note 1          | \$6,746.81    |
| Add: Total Amount of Rec  | eipts for Current Repo                                                | orting Perio                                          | od:                                       | Note 2          | \$999.02      |
| Balance at End of Current | Reporting Period:                                                     |                                                       |                                           | Note 3          | \$7,745.83    |
| Note 1                    | This amount repres<br>disclosure report fo<br><b>Apr. 1, 2021</b>     |                                                       | _                                         | y for the perio |               |
| Note 2                    | This amount repres<br>disclosure expense<br>Jan. 1, 2021              |                                                       |                                           | t reporting pe  |               |
| Note 3                    | This amount repressions are scanned receipts to report for the period | otal above.                                           |                                           | _               | -             |
|                           | Apr. 1, 2021                                                          | to                                                    | Mar. 31,                                  | 2022            |               |
| Note 4                    | 3491 C<br>3492 Ja<br>3493 S<br>3494 U                                 | Aiscellaneo<br>Consultants<br>anitorial/Ro<br>ecurity | us Expenses<br>/Contractor<br>epairs/Main | /Liscenses<br>s | ng accounts:  |

3496 Meals/Hospitality fo Staff Members