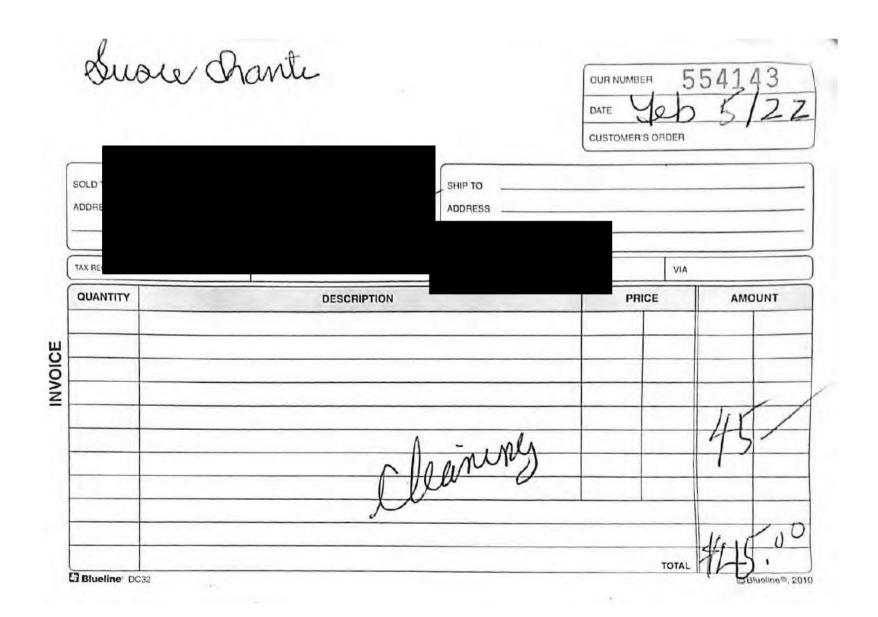

# **Summary of Constituency Office Expense Receipts**

Fiscal 2021/2022

Period: Quarter 4 - Jan. 1, 2022 to Mar. 31, 2022

| Member Name:              | Chant, Susie Other Office Expenses                                    |                                                       |                                           |                 |               |
|---------------------------|-----------------------------------------------------------------------|-------------------------------------------------------|-------------------------------------------|-----------------|---------------|
| Expense Category:         |                                                                       |                                                       |                                           |                 |               |
|                           |                                                                       |                                                       |                                           | <u>Note</u>     | <u>Amount</u> |
| Cumulative Balance at Enc | of Prior Reporting Po                                                 | eriod:                                                |                                           | Note 1          | \$6,746.81    |
| Add: Total Amount of Rec  | eipts for Current Repo                                                | orting Perio                                          | od:                                       | Note 2          | \$999.02      |
| Balance at End of Current | Reporting Period:                                                     |                                                       |                                           | Note 3          | \$7,745.83    |
| Note 1                    | This amount repres<br>disclosure report fo<br><b>Apr. 1, 2021</b>     |                                                       | _                                         | y for the perio |               |
| Note 2                    | This amount repres<br>disclosure expense<br>Jan. 1, 2021              |                                                       |                                           | t reporting pe  |               |
| Note 3                    | This amount repressions are scanned receipts to report for the period | otal above.                                           |                                           | _               | -             |
|                           | Apr. 1, 2021                                                          | to                                                    | Mar. 31,                                  | 2022            |               |
| Note 4                    | 3491 C<br>3492 Ja<br>3493 S<br>3494 U                                 | Aiscellaneo<br>Consultants<br>anitorial/Ro<br>ecurity | us Expenses<br>/Contractor<br>epairs/Main | /Liscenses<br>s | ng accounts:  |

3496 Meals/Hospitality fo Staff Members