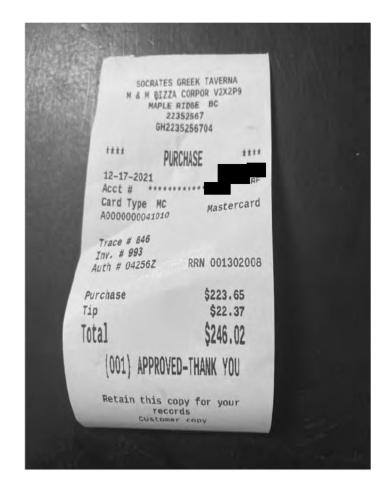

|                                                                                                                  | BAN CHOK DEE THAI                                   |
|------------------------------------------------------------------------------------------------------------------|-----------------------------------------------------|
|                                                                                                                  | 400-20395 LOUGHEED HWY<br>MAPLE RDGE, BC VANN       |
| ** TURNER LIDE IS CORE **                                                                                        | MAPLE ROGE BC V2X2P9<br>6044598000                  |
| Tuso                                                                                                             | SALE                                                |
| HusterCare Parchase<br>All Tarte And All Tartes<br>Are 1878<br>Brocht Clabil-Te                                  | Server #: 008888<br>Table #:<br>Check #: 0000000222 |
| and the second | TID: 001<br>Batch # 350001 REF# 00000006            |
| N444 VIII 034352<br>00-001 (021 × 154352<br>N554 (045) - 055                                                     | MASTERCADE 085332                                   |
| 04304 (02) 1055<br>1400 (02) 1055<br>1600 (02) 41 - 3857<br>12/14/25/21                                          | AMOUNT \$231.00                                     |
| 000000000<br>52                                                                                                  | APPROVED                                            |
| Cute to new Davis                                                                                                | Mastercard<br>AID: A000000045040                    |
|                                                                                                                  | AD ACCOCCOCCASHS                                    |
| THAT                                                                                                             | CUSTOMER COPY                                       |
| Thai Basil Stir Fry<br>+ Chicken                                                                                 |                                                     |
| + (Redium)                                                                                                       |                                                     |
| + Ready at 6-XXX                                                                                                 |                                                     |
| 1- 2/x Pad Thai                                                                                                  | 100                                                 |
| + Arawn                                                                                                          |                                                     |
| / + (medium)                                                                                                     |                                                     |
| - Thai Basil Stir Fry                                                                                            |                                                     |
| + Chicken                                                                                                        | and the second                                      |
| + (medium)                                                                                                       |                                                     |
| - Green Curry                                                                                                    | the second second                                   |
| + Chicken                                                                                                        |                                                     |
| + (spicy)                                                                                                        |                                                     |
| -Sweet & Sour Stir Fry                                                                                           |                                                     |
| + Chicken                                                                                                        |                                                     |
| + Ho patiens -114                                                                                                | A STATE                                             |
| the second se  |                                                     |
| - Green Curry                                                                                                    |                                                     |
| + Chicken                                                                                                        |                                                     |
| + (nedium)                                                                                                       | A STATISTICS                                        |
| - Goong Phong Ka-Ree                                                                                             |                                                     |
| + (nedicu)                                                                                                       |                                                     |
| - Ton liba Gas Soup Large                                                                                        |                                                     |
| + (mild)                                                                                                         |                                                     |
| - Ton Yun Georg Soup Small                                                                                       |                                                     |
| + (pild)                                                                                                         |                                                     |
| the second se  |                                                     |
| - Ginger Beet                                                                                                    |                                                     |
| Spring Rolls Veygie                                                                                              |                                                     |

# CO paid \$115.50