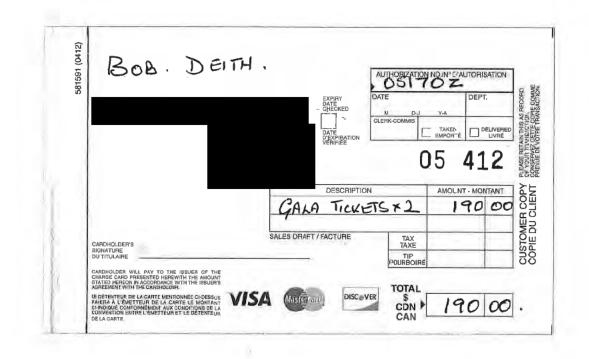

**Payment Confirmation** 

| Name: Robert D'Eith          |
|------------------------------|
| Company: Bob D'Eith MLA      |
| Transaction Number: 10000119 |
| Last 4 of Acct Number:       |
| Amount: \$241.50             |

| Description                                         | ltem(s)      | Quantity     | Total Amount |
|-----------------------------------------------------|--------------|--------------|--------------|
| Registration - 2021 Business Excellence Awards Gala | Attendees: 2 | 1            | \$241.50     |
|                                                     |              | Grand Total: | \$241.50     |