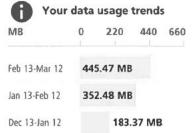

| <b>40.00</b><br>2.00<br>2.80 |  |
| Total f                | or Mobile                      |                     | \$44.80                      |  |
| Lege                   | nd: 🛷 No charge                | CO paid \$2         | 22.40                        |  |

Your services include: Fido Pulse 2GB - BYOP

For your complete billing details incluting talk, text and data usage please visit fido.ca/ myaccount.

| For full details of | usage o | n this service, | see page 10 |
|---------------------|---------|-----------------|-------------|
|---------------------|---------|-----------------|-------------|

So we're clear: unless we told you otherwise, all voice minutes, messages and wireless internet details refer to usage within Canada on our network and to a Canadian number.