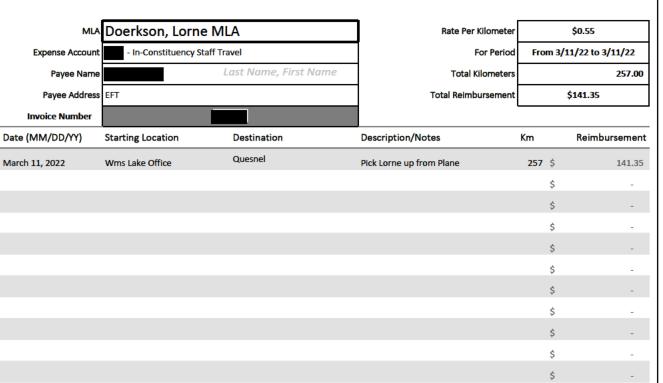

-----------------------------------------------------|
|        | disclosure report for this expense category for the period from    |

Apr. 1, 2021 to Dec. 31, 2021

Note 2 This amount represents the total amount of receipts recorded for this

disclosure expense category in the current reporting period from

Jan. 1, 2021 to Mar. 31, 2022

Note 3 This amount represents the sum of the Q3 ending balance plus the Q4

scanned receipts total above. This amount also equals the Q4 disclosure

report for the period from

Apr. 1, 2021 to Mar. 31, 2022

**Note 4** This disclosure expense category consists of the following accounts:

3485 In-Constituency Staff Travel

3486 Out-of-Constituency Staff Travel

-

-

\_



#### **Constituency Assistant Mileage Reimbursement Form**

\$

\$

\$141.35

257



Note 1: Mileage between home and work (constituency office or nearby event) should not be claimed on this form

Note 2: If a CA normally works at one constituency office yet has to travel to a second constituency office, the CA can claim the distance from their home to the second constituency office

Note 3: The mileage reimbursement rate increased from \$0.54 per kilometre to \$0.55 per kilometre as of April 1, 2019.

Any mileage prior to April 1, 2019 will automatically be calculated at \$0.54 per kilometre.

#### **Summary of Constituency Office Expense Receipts**

Fiscal 2021/2022

Period: Quarter 4 - Jan. 1, 2022 to Mar. 31, 2022

| Member Name: | Doerkson, Lorne |  |
|--------------|-----------------|--|
|              |                 |  |

**Expense Category:** Other Office Expe