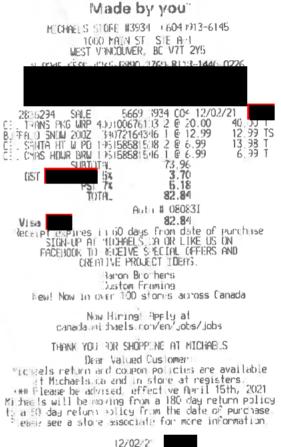

# DOLLARAMA

1345 Marine Drive North-Vancouver 3C V7P 3E5 (604)980-0152 GST

| XMAS-BELLS<br>XMAS-BELLS<br>XMAS-BELLS<br>XMAS-BELLS<br>CANDY CANE<br>CANDY CANE<br>CANDY CANE<br>CANDY CANE<br>CANDY CANE<br>CANDY CANE<br>CANDY CANE<br>CANDY CANE<br>XMAS-BELLS<br>CHRISTMAS CHOC<br>CHRISTMAS CHOC<br>CHRISTMAS CHOC<br>CHRISTMAS CHOC<br>CHRISTMAS CHOC<br>CHRISTMAS CHOC<br>CHRISTMAS CHOC<br>CHRISTMAS CHOC<br>TAPE 2PK<br>XMAS-BELLS<br>XMAS-ANTLER<br>CHOCOLATE<br>CHOCOLATE<br>CHOCOLATE<br>CHOCOLATE<br>CHOCOLATE<br>XMAS CANDY<br>XMAS-ORNAMENTS<br>XMAS BELLS<br>XMAS BELLS<br>XMAS BELLS<br>XMAS DECO<br>10 @ 1.25<br>PLAST BAG SMALL | 667388405800<br>667388405800<br>667388405800<br>667388405800<br>667388316748<br>667388316748<br>667388316748<br>667388316748<br>667388316748<br>667388316748<br>667388405800<br>667388405800<br>667388011193<br>667388011193<br>667388246960<br>077260060617 | 2.50 FP<br>2.50 FP<br>2.50 FP<br>2.50 FP<br>3.50 F<br>3.50 F<br>3.50 F<br>3.50 F<br>3.50 F<br>2.50 FP<br>1.25 F<br>1.25 F<br>1.25 F<br>1.25 FP<br>9.00 F |
|---------------------------------------------------------------------------------------------------------------------------------------------------------------------------------------------------------------------------------------------------------------------------------------------------------------------------------------------------------------------------------------------------------------------------------------------------------------------------------------------------------------------------------------------------------------------|--------------------------------------------------------------------------------------------------------------------------------------------------------------------------------------------------------------------------------------------------------------|----------------------------------------------------------------------------------------------------------------------------------------------------------|
| XMAS-ANTLER<br>CHOCOLATE<br>CHOCOLATE<br>CHOCOLATE<br>XMAS CANDY<br>XMAS-ORNAMENTS<br>XMAS BELLS<br>XMAS BELLS<br>XMAS BELLS<br>XMAS DECO<br>10 @ 1.25                                                                                                                                                                                                                                                                                                                                                                                                              | 667388319725<br>667388318117<br>667388318117<br>667388318117<br>667388168880<br>667388209972<br>667388209972<br>667388146338<br>667388146338<br>667388145338                                                                                                 | 2.00 FP<br>1.50 F<br>1.50 F<br>2.50 F<br>2.00 FP<br>2.00 FP<br>1.25 FP<br>1.25 FP<br>12.50 FP                                                            |
| PLAST BAG LARGE                                                                                                                                                                                                                                                                                                                                                                                                                                                                                                                                                     | 1067                                                                                                                                                                                                                                                         | 0 08 FP                                                                                                                                                  |
| SUBTOTAL<br>GST 5%<br>PST 7%<br>TOTAL<br>VISA                                                                                                                                                                                                                                                                                                                                                                                                                                                                                                                       |                                                                                                                                                                                                                                                              | \$72.16<br>\$3.61<br>\$2.44<br>\$78.21<br>\$78.21                                                                                                        |

78.21

\$

T⊻PE: PURCHASE

ACCT: VISA

AMOUNT :

Michaels