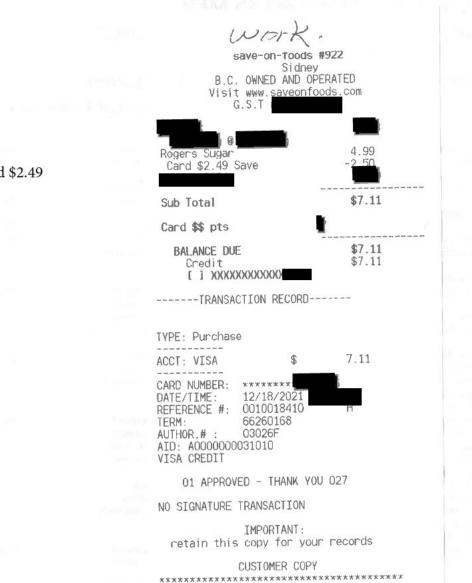

STR260072892

CO paid \$2.49

| Canada Post / Postes Canada<br>VICTORIA SIDNEY<br>2513 Beacon Ave<br>SIDNEY, BC <u>V8L1X0</u><br>GST/TPS#: |                         | Canada Post / Postes Canada<br>VICTORIA SIDNEY<br>2513 Beacon Ave<br>SIDNEY, BC <u>V8L1X0</u><br>GST/TPS#: |                                                   |               |                                          |  |
|------------------------------------------------------------------------------------------------------------|-------------------------|------------------------------------------------------------------------------------------------------------|---------------------------------------------------|---------------|------------------------------------------|--|
| 2022/03/10<br>CC/CC646644                                                                                  | ₩/G1                    | TR1339843                                                                                                  | 2022/03/10<br>CC/CC646644                         | W/G1          | -<br>TR1339843                           |  |
| G 5%<br>Ltr other                                                                                          |                         |                                                                                                            | TRANSACTION RECORD                                |               |                                          |  |
| Actual Weight 0.1<br>To                                                                                    | 173kg                   |                                                                                                            | TYPE PURCHASE<br>ACCT VISA                        |               | \$13.01CAD                               |  |
| G 5%<br>P2020 BOOKLET OF<br>SUBTL                                                                          | 10 <b>\$9.2</b> 0<br>10 | \$9.20<br>\$12.39                                                                                          | CARDNUMBER<br>DATE/TIME<br>REFERENCE #<br>AUTH. # | 22/03,        | *******<br>/10<br>0010043570 H<br>05021F |  |
| GST<br>TOTAL                                                                                               |                         | \$0.62<br>\$13.01                                                                                          | VISA CREDIT                                       |               |                                          |  |
| Visa<br>Card Number<br>**********                                                                          |                         | \$13.01                                                                                                    | A000000031010<br>INVOICE NUMBER                   |               | 133984301                                |  |
| CHG. DUE<br>RND. CHG.                                                                                      | \$0,00<br>\$0.00        |                                                                                                            | 01 APPROVED                                       | )-THANK YOU ( | )27                                      |  |
| Receipt required                                                                                           | for all retur           | ns.                                                                                                        | NO SIGNATU                                        | RE TRANSACTI  | [ON                                      |  |