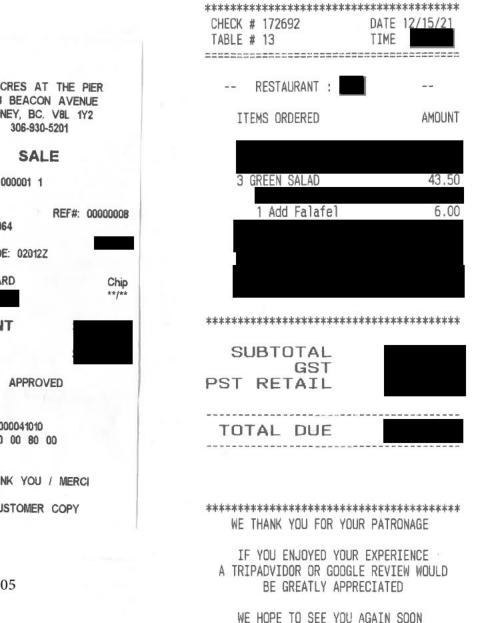

| CHECK # 172692<br>TABLE # 13                     | DATE 12/15/21<br>TIME  |
|--------------------------------------------------|------------------------|
| RESTAURANT :                                     |                        |
| ITEMS ORDERED                                    | AMOUNT                 |
| 1 CLAM CHOWDER<br>1 CUP CHOWDER<br>3 GREEN SALAD | 13.50<br>5.00<br>43.50 |
| 1 COBB SALAD<br>2 ADD SOURDOUGH                  | 18.50<br>4.00          |
| 1 SANPELLEGRINO<br>2 SODA POP                    | 5.00<br>5.90           |
| ******                                           | *****                  |
| SUBTOTAL                                         |                        |

DITE 10/15/01

GST PST RETAIL \_\_\_\_\_

TOTAL DUE ----

#### \*\*\*\*\*\*\*\*\*\*\*\*\*\*\*\*\*\*\*\*\*\*\*\*\*\*\*\*\*\*\* WE THANK YOU FOR YOUR PATRONAGE

IF YOU ENJOYED YOUR EXPERIENCE A TRIPADVIDOR OR GOOGLE REVIEW WOULD BE GREATLY APPRECIATED

WE HOPE TO SEE YOU AGAIN SOON \*\*\*\*\*\*\*\*\*\*

10 ACRES AT THE PIER 2538 BEACON AVENUE SIDNEY, BC. V8L 1Y2 306-930-5201

#### SALE

Server #: 000001 1

REF#: 00000008 Batch #: 064 12/15/21 APPR CODE: 02012Z Trace: 8 MASTERCARD \*\*\*\*\*\*\*\*

Chip

\*\*/\*\*

AMOUNT TIP TOTAL

APPROVED

Mastercard AID: A000000041010 TVR: 00 00 00 80 00 TSI: E8 00

THANK YOU / MERCI

CUSTOMER COPY