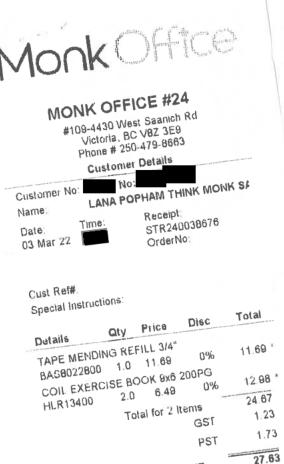

Exchanged from \$ 196.00 at rate 1.28494.

Looking for our W-9?

Looking for our United States Residency Certificate?

| Member Name:                | Popham, Lana                                                                                                                            |                                  |                      |               |
|-----------------------------|-----------------------------------------------------------------------------------------------------------------------------------------|----------------------------------|----------------------|---------------|
| Expense Category:           | Office Supplies                                                                                                                         | <u>N</u>                         | <u>ote</u>           | <u>Amount</u> |
| Cumulative Balance at End   | of Prior Reporting Period:                                                                                                              | No                               | ote 1                | \$3,638.07    |
| Add: Total Amount of Rece   | ipts for Current Reporting Perio                                                                                                        | od: No                           | ote 2                | (\$131.79)    |
| Balance at End of Current R | eporting Period:                                                                                                                        | No                               | ote 3                | \$3,506.28    |
| Note 1                      | This amount represents the C<br>disclosure report for this expe<br>Apr. 1, 2021 to                                                      | ense category fo<br>Dec. 31, 202 | r the period f<br>21 | rom           |
| Note 2                      | This amount represents the to<br>disclosure expense category i<br>Jan. 1, 2021 to                                                       |                                  | porting perio        |               |
| Note 3                      | This amount represents the s<br>scanned receipts total above.<br>report for the period from<br>Apr. 1, 2021 to                          |                                  | so equals the        | •             |
| Note 4                      | This disclosure expense category consists of<br>3480 Courier/Postage<br>3481 Office Supplies<br>3482 Office Equipment/Furnito<br>-<br>- |                                  | -                    |               |