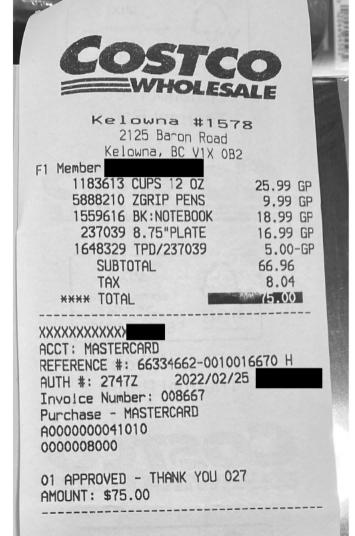

/20/2022 \$ 28.86 CAD                                                                             |                |  |  |  |  |
| APPROVED                                                                                            |                |  |  |  |  |
| No Signature Required                                                                               |                |  |  |  |  |
| No of Shuten a flat at the                                                                          |                |  |  |  |  |
| CREDIT TN                                                                                           | 28.86          |  |  |  |  |
| DC Octinue                                                                                          | 20.00          |  |  |  |  |

120



|                    | BRITISH<br>COLUMBIA                                                  | BC M                  | try of Citi ens Ser ices<br>lai Pus<br>ox 9453 Stn Pro Go t<br>ria BC V8W 9V7<br>50-952-5102 :250-952-5117<br>: BCMPACCT Victoria1.go . c.ca |
|--------------------|----------------------------------------------------------------------|-----------------------|----------------------------------------------------------------------------------------------------------------------------------------------|
| Bi To:             |                                                                      | Docu<br>9497          | oice<br>ent Nu er Date<br>28277 28-Feb-2022<br>er Nu er/2nd Reference No.                                                                    |
| VERNON-<br>29