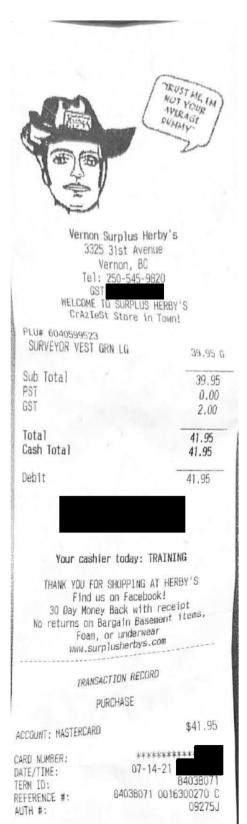

| TOTAL   |
|---------|------------------------------------------|-------------------|------------|---------|
|         | Staples 3-Hole Punch - 15-Sheet Capacity | 1                 | \$15.99    | \$15.99 |
|         | ltem: 649446                             |                   |            |         |
|         |                                          | SUBTOTAL (1items) |            | \$15.99 |
|         |                                          | SHIPPING          |            | \$0.00  |
|         |                                          | GST 5%            |            | \$0.80  |
|         |                                          | PST 7%            |            | \$1.12  |
|         |                                          | TOTAL             | TOTAL      |         |





# CI REAL CANADIAN SUPERSTORE

- 1102 - No.

| Allenger of Antonia Ris man start start at a start at an                                            |                |  |  |  |  |
|-----------------------------------------------------------------------------------------------------|----------------|--|--|--|--|
| REAL CANADIAN SUPERSTORE                                                                            |                |  |  |  |  |
| (250) 550 2319<br>Big on Fresh, Low on Price                                                        |                |  |  |  |  |
| Velcone #                                                                                           |                |  |  |  |  |
| 21-GROCERY