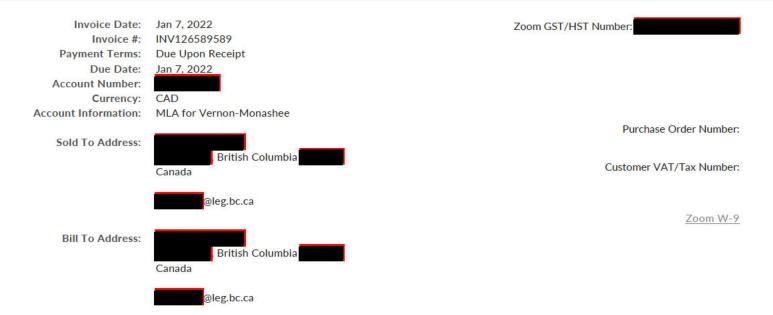

#### Invoice

Invoice Date: 22/03/2022 Invoice Number: 6791 Account ID:

Member of Legislative Assembly for Vernon-Monashee, Harwinder Sandhu Harwinder Sandhu B - 2920 28th Ave Vernon, BC V1T 1V9

> Due Date 22/03/2022

| GVCC GST:                                                                                |          |                     | 22/03/2022                                                                                |
|------------------------------------------------------------------------------------------|----------|---------------------|-------------------------------------------------------------------------------------------|
| Description                                                                              | Quantity | Rate                | Amount                                                                                    |
| Community Expo Presented by Lake City Casino/Match<br>Eatery & Public House (Lisa Ellis) | 1        | \$325.00            | \$325.00                                                                                  |
| Community Expo Presented by Lake City Casino/Match<br>Eatery & Public House              | 1        | -\$50.00            | -\$50.00                                                                                  |
|                                                                                          |          | Subtotal:           | \$275.00                                                                                  |
|                                                                                          |          | Tax:                | \$13.75                                                                                   |
|                                                                                          |          | Total:              | \$288.75                                                                                  |
|                                                                                          | Payme    | ent/Credit Applied: | \$0.00                                                                                    |
|                                                                                          |          | Balance:            | \$288.75 Member of<br>Legislative<br>Assembly for<br>Vernon-Monashee,<br>Harwinder Sandhu |