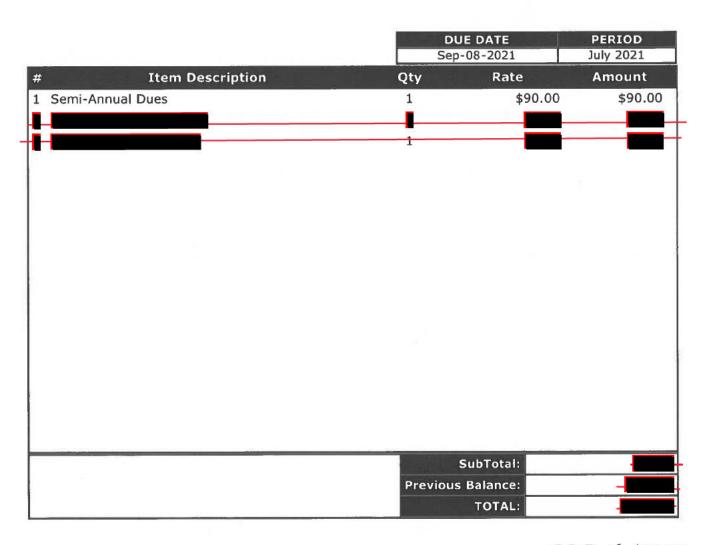

## Invoice

| DATE        | INVOICE # |
|-------------|-----------|
| Jun-28-2021 | 3140697   |

|                   | BILL TO | MAIL CHECKS TO           |
|-------------------|---------|--------------------------|
| Tom Shypitka      | 1.000   | Rotary Club of Cranbrook |
| Cranbrook,B.C. BC | CAN     | Cranbrook BC             |

|           |                                                                                                                                                                                                                                                                                                                                                                                                                                                                                                                                                                                                                                                                                                                                                                                                                                                                                                                                                                                                                                                                                                                                                                                                                                                                                                                                                                                                                                                                                                                                                                                                                                                                                                                                                                                                                                                                                                                                                                                                                                                                                                                                |                                         | DUE DATE<br>Jul-28-2021 | PERIOD<br>June 2021 |
|-----------|--------------------------------------------------------------------------------------------------------------------------------------------------------------------------------------------------------------------------------------------------------------------------------------------------------------------------------------------------------------------------------------------------------------------------------------------------------------------------------------------------------------------------------------------------------------------------------------------------------------------------------------------------------------------------------------------------------------------------------------------------------------------------------------------------------------------------------------------------------------------------------------------------------------------------------------------------------------------------------------------------------------------------------------------------------------------------------------------------------------------------------------------------------------------------------------------------------------------------------------------------------------------------------------------------------------------------------------------------------------------------------------------------------------------------------------------------------------------------------------------------------------------------------------------------------------------------------------------------------------------------------------------------------------------------------------------------------------------------------------------------------------------------------------------------------------------------------------------------------------------------------------------------------------------------------------------------------------------------------------------------------------------------------------------------------------------------------------------------------------------------------|-----------------------------------------|-------------------------|---------------------|
| #         | Item Description                                                                                                                                                                                                                                                                                                                                                                                                                                                                                                                                                                                                                                                                                                                                                                                                                                                                                                                                                                                                                                                                                                                                                                                                                                                                                                                                                                                                                                                                                                                                                                                                                                                                                                                                                                                                                                                                                                                                                                                                                                                                                                               | Qty                                     | Rate                    | Amount              |
| Guest I   | Meals paid by Member                                                                                                                                                                                                                                                                                                                                                                                                                                                                                                                                                                                                                                                                                                                                                                                                                                                                                                                                                                                                                                                                                                                                                                                                                                                                                                                                                                                                                                                                                                                                                                                                                                                                                                                                                                                                                                                                                                                                                                                                                                                                                                           | 2                                       | \$20.00                 | \$40.00             |
| 2 Meal Cl | harge                                                                                                                                                                                                                                                                                                                                                                                                                                                                                                                                                                                                                                                                                                                                                                                                                                                                                                                                                                                                                                                                                                                                                                                                                                                                                                                                                                                                                                                                                                                                                                                                                                                                                                                                                                                                                                                                                                                                                                                                                                                                                                                          | 1                                       | \$20.00                 | \$20.00             |
|           |                                                                                                                                                                                                                                                                                                                                                                                                                                                                                                                                                                                                                                                                                                                                                                                                                                                                                                                                                                                                                                                                                                                                                                                                                                                                                                                                                                                                                                                                                                                                                                                                                                                                                                                                                                                                                                                                                                                                                                                                                                                                                                                                |                                         |                         | - X                 |
|           |                                                                                                                                                                                                                                                                                                                                                                                                                                                                                                                                                                                                                                                                                                                                                                                                                                                                                                                                                                                                                                                                                                                                                                                                                                                                                                                                                                                                                                                                                                                                                                                                                                                                                                                                                                                                                                                                                                                                                                                                                                                                                                                                |                                         |                         |                     |
|           |                                                                                                                                                                                                                                                                                                                                                                                                                                                                                                                                                                                                                                                                                                                                                                                                                                                                                                                                                                                                                                                                                                                                                                                                                                                                                                                                                                                                                                                                                                                                                                                                                                                                                                                                                                                                                                                                                                                                                                                                                                                                                                                                |                                         |                         |                     |
|           |                                                                                                                                                                                                                                                                                                                                                                                                                                                                                                                                                                                                                                                                                                                                                                                                                                                                                                                                                                                                                                                                                                                                                                                                                                                                                                                                                                                                                                                                                                                                                                                                                                                                                                                                                                                                                                                                                                                                                                                                                                                                                                                                |                                         |                         |                     |
|           |                                                                                                                                                                                                                                                                                                                                                                                                                                                                                                                                                                                                                                                                                                                                                                                                                                                                                                                                                                                                                                                                                                                                                                                                                                                                                                                                                                                                                                                                                                                                                                                                                                                                                                                                                                                                                                                                                                                                                                                                                                                                                                                                |                                         |                         |                     |
|           |                                                                                                                                                                                                                                                                                                                                                                                                                                                                                                                                                                                                                                                                                                                                                                                                                                                                                                                                                                                                                                                                                                                                                                                                                                                                                                                                                                                                                                                                                                                                                                                                                                                                                                                                                                                                                                                                                                                                                                                                                                                                                                                                |                                         |                         |                     |
|           |                                                                                                                                                                                                                                                                                                                                                                                                                                                                                                                                                                                                                                                                                                                                                                                                                                                                                                                                                                                                                                                                                                                                                                                                                                                                                                                                                                                                                                                                                                                                                                                                                                                                                                                                                                                                                                                                                                                                                                                                                                                                                                                                |                                         |                         |                     |
|           |                                                                                                                                                                                                                                                                                                                                                                                                                                                                                                                                                                                                                                                                                                                                                                                                                                                                                                                                                                                                                                                                                                                                                                                                                                                                                                                                                                                                                                                                                                                                                                                                                                                                                                                                                                                                                                                                                                                                                                                                                                                                                                                                |                                         |                         |                     |
|           |                                                                                                                                                                                                                                                                                                                                                                                                                                                                                                                                                                                                                                                                                                                                                                                                                                                                                                                                                                                                                                                                                                                                                                                                                                                                                                                                                                                                                                                                                                                                                                                                                                                                                                                                                                                                                                                                                                                                                                                                                                                                                                                                |                                         |                         |                     |
|           |                                                                                                                                                                                                                                                                                                                                                                                                                                                                                                                                                                                                                                                                                                                                                                                                                                                                                                                                                                                                                                                                                                                                                                                                                                                                                                                                                                                                                                                                                                                                                                                                                                                                                                                                                                                                                                                                                                                                                                                                                                                                                                                                |                                         |                         |                     |
|           |                                                                                                                                                                                                                                                                                                                                                                                                                                                                                                                                                                                                                                                                                                                                                                                                                                                                                                                                                                                                                                                                                                                                                                                                                                                                                                                                                                                                                                                                                                                                                                                                                                                                                                                                                                                                                                                                                                                                                                                                                                                                                                                                |                                         |                         |                     |
|           |                                                                                                                                                                                                                                                                                                                                                                                                                                                                                                                                                                                                                                                                                                                                                                                                                                                                                                                                                                                                                                                                                                                                                                                                                                                                                                                                                                                                                                                                                                                                                                                                                                                                                                                                                                                                                                                                                                                                                                                                                                                                                                                                |                                         |                         |                     |
|           |                                                                                                                                                                                                                                                                                                                                                                                                                                                                                                                                                                                                                                                                                                                                                                                                                                                                                                                                                                                                                                                                                                                                                                                                                                                                                                                                                                                                                                                                                                                                                                                                                                                                                                                                                                                                                                                                                                                                                                                                                                                                                                                                | 4                                       |                         |                     |
|           |                                                                                                                                                                                                                                                                                                                                                                                                                                                                                                                                                                                                                                                                                                                                                                                                                                                                                                                                                                                                                                                                                                                                                                                                                                                                                                                                                                                                                                                                                                                                                                                                                                                                                                                                                                                                                                                                                                                                                                                                                                                                                                                                |                                         |                         |                     |
|           |                                                                                                                                                                                                                                                                                                                                                                                                                                                                                                                                                                                                                                                                                                                                                                                                                                                                                                                                                                                                                                                                                                                                                                                                                                                                                                                                                                                                                                                                                                                                                                                                                                                                                                                                                                                                                                                                                                                                                                                                                                                                                                                                |                                         |                         |                     |
| -         | The state of the s | San | SubTotal:               | _                   |
|           |                                                                                                                                                                                                                                                                                                                                                                                                                                                                                                                                                                                                                                                                                                                                                                                                                                                                                                                                                                                                                                                                                                                                                                                                                                                                                                                                                                                                                                                                                                                                                                                                                                                                                                                                                                                                                                                                                                                                                                                                                                                                                                                                |                                         | Previous Balance:       | (\$23.0             |
|           |                                                                                                                                                                                                                                                                                                                                                                                                                                                                                                                                                                                                                                                                                                                                                                                                                                                                                                                                                                                                                                                                                                                                                                                                                                                                                                                                                                                                                                                                                                                                                                                                                                                                                                                                                                                                                                                                                                                                                                                                                                                                                                                                |                                         | TOTAL:                  |                     |

CO Paid: \$37.00